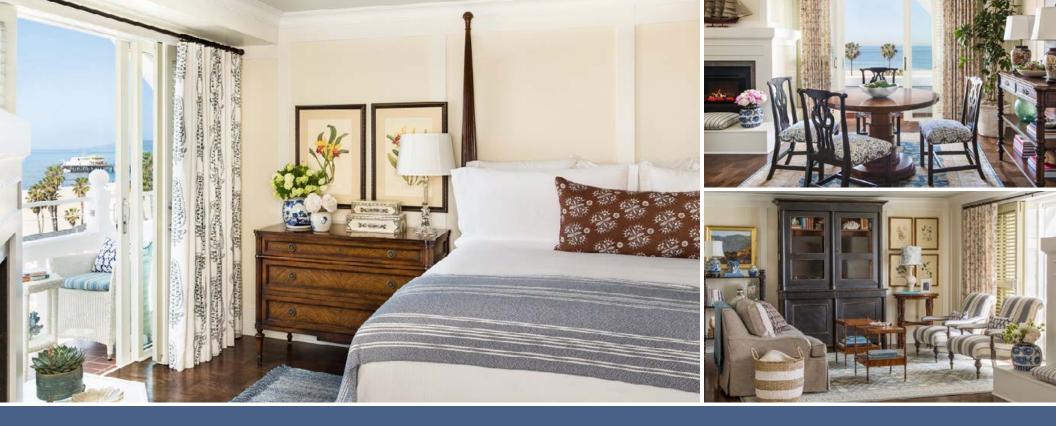

Preferred

ONE BEDROOM (OCEAN HOUSE)

- 1,350 square feet
- Full Views of the Ocean and California Coastline
- Residential Feel with Hardwood Floors, Area Rugs and Built-in Entertainment Cabinet
- Bedroom features Handcrafted California King Bed and Fireplace
- Bathroom Includes Hydrothermal Massage Tub and Separate Shower
- Living Room with Dining Area, Sleeper Sofa and Fireplace
- Separate Den with Work Desk
- LED Flatscreen TVs and Bluetooth Speaker System
- In-Room Coffee-Espresso Maker
- Wet Bar with Wine Fridge
- Powder Room
- Two Outdoor Balconies

### PACIFIC VIEW SUITE 745

ONE BEDROOM (OCEAN HOUSE)

- 1,350 square feet
- Full Views of the Ocean and California Coastline
- Residential Feel with Hardwood Floors, Area Rugs and Built-in Entertainment Cabinet
- Bedroom features Handcrafted California King Bed and Fireplace
- Bathroom Includes Hydrothermal Massage Tub and Separate Shower
- Living Room with Dining Area, Sleeper Sofa and Fireplace
- Separate Den with Work Desk
- LED Flatscreen TVs and Bluetooth Speaker System
- In-Room Coffee-Espresso Maker
- Wet Bar with Wine Fridge
- Powder Room
- Two Outdoor Balconies

#### BEACH HOUSE SUITE

ONE BEDROOM (BEACH HOUSE)

- 1,350 square feet
- The Premier Shutters Suite
- Sits Right Along the Beach Boardwalk with Full Views of the Ocean
- Residential Feel with Hardwood Floors, Area Rugs and Built-in Entertainment Cabinet
- Bedroom features Handcrafted California King Bed and Fireplace
- Bathroom Includes Hydrothermal Massage Tub and Separate Shower
- Living Room with Dining Area, Sleeper Sofa and Fireplace
- Separate Den with Work Desk
- LED Flatscreen TVs and Bluetooth Speaker System
- In-Room Coffee-Espresso Maker
- Pantry with Refrigerator, Freezer, Wine Fridge and Microwave
- Powder Room
- Two Outdoor Balconies