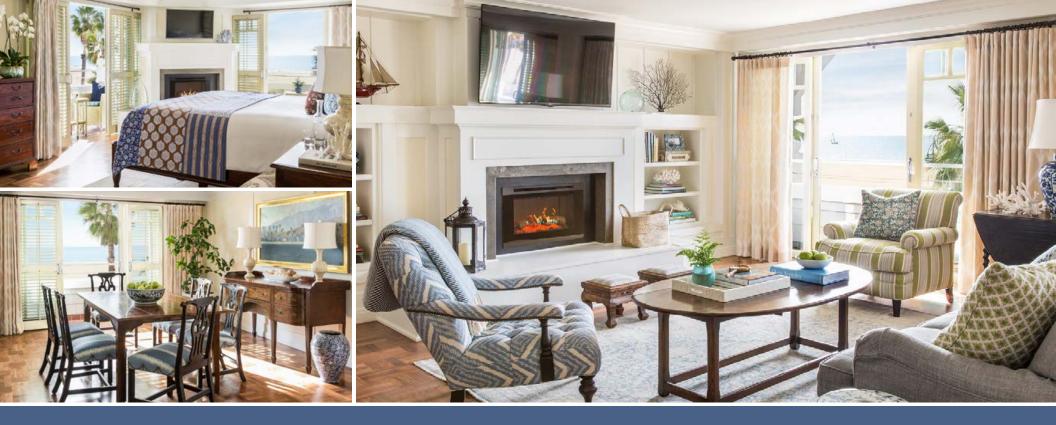

#### BEACH HOUSE SUITE

ONE BEDROOM (BEACH HOUSE)

- 1,350 square feet
- The Premier Shutters Suite
- Sits Right Along the Beach Boardwalk with Full Views of the Ocean
- Residential Feel with Hardwood Floors, Area Rugs and Built-in Entertainment Cabinet
- Bedroom features Handcrafted California King Bed and Fireplace
- Bathroom Includes Hydrothermal Massage Tub and Separate Shower
- Living Room with Dining Area, Sleeper Sofa and Fireplace
- Separate Den with Work Desk
- LED Flatscreen TVs and Bluetooth Speaker System
- In-Room Coffee-Espresso Maker
- Pantry with Refrigerator, Freezer, Wine Fridge and Microwave
- Powder Room
- Two Outdoor Balconies