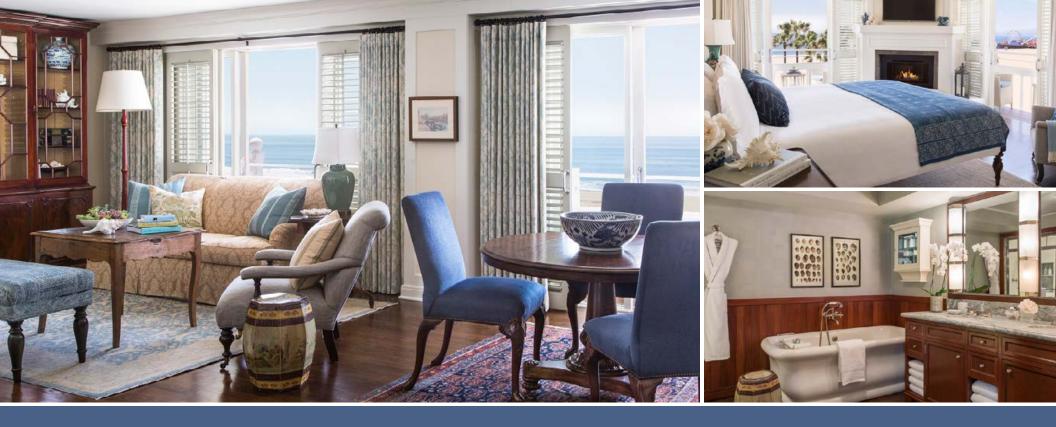

Preferred

ONE BEDROOM (OCEAN HOUSE)

- 1,350 square feet
- Full Views of the Ocean and California Coastline
- Residential Feel with Hardwood Floors, Area Rugs and Built-in Entertainment Cabinet
- Bedroom features Handcrafted California King Bed and Fireplace
- Bathroom Includes Hydrothermal Massage Tub and Separate Shower
- Living Room with Dining Area, Sleeper Sofa and Fireplace
- Separate Den with Work Desk
- LED Flatscreen TVs and Bluetooth Speaker System
- In-Room Coffee-Espresso Maker
- Wet Bar with Wine Fridge
- Powder Room
- Two Outdoor Balconies