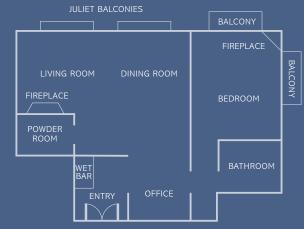

1,350 SQUARE FEET (not to scale)

Shutters

ON THE BEACH®

THE SUITE

EXPERIENCE