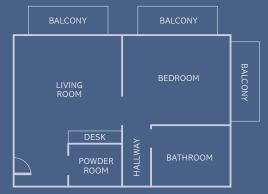

Preferred

ONE BEDROOM (OCEAN HOUSE)

- 1,350 square feet
- Full Views of the Ocean and California Coastline
- Residential Feel with Hardwood Floors, Area Rugs and Built-in Entertainment Cabinet
- Bedroom features Handcrafted California King Bed and Fireplace
- Bathroom Includes Hydrothermal Massage Tub and Separate Shower
- Living Room with Dining Area, Sleeper Sofa and Fireplace
- Separate Den with Work Desk
- LED Flatscreen TVs and Bluetooth Speaker System
- In-Room Coffee-Espresso Maker
- Wet Bar with Wine Fridge
- Powder Room
- Two Outdoor Balconies

1,350 SQUARE FEET (not to scale)

Shutters

ON THE BEACH®

THE SUITE

EXPERIENCE

### PACIFIC VIEW SUITE 745

ONE BEDROOM (OCEAN HOUSE)

- 1,350 square feet
- Full Views of the Ocean and California Coastline
- Residential Feel with Hardwood Floors, Area Rugs and Built-in Entertainment Cabinet
- Bedroom features Handcrafted California King Bed and Fireplace
- Bathroom Includes Hydrothermal Massage Tub and Separate Shower
- Living Room with Dining Area, Sleeper Sofa and Fireplace
- Separate Den with Work Desk
- LED Flatscreen TVs and Bluetooth Speaker System
- In-Room Coffee-Espresso Maker
- Wet Bar with Wine Fridge
- Powder Room
- Two Outdoor Balconies

1,350 SQUARE FEET (not to scale)

O

Shutters

ON THE BEACH®

THE SUITE

EXPERIENCE