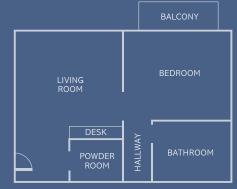

## SANTA MONICA SUITES

- 800 square feet
- Santa Monica city views (non-ocean view)
- Residential Feel with Hardwood Floors, Area Rugs and Built-in
  Entertainment Cabinet
- Bedroom features Handcrafted California King Bed
- Bathroom Includes Hydrothermal Massage Tub and Separate Shower
- Powder Room
- Living Room with Sleeper Sofa and Work Desk
- LED Flatscreen TVs and Bluetooth Speaker System
- In-Room Coffee-Espresso Maker
- Outdoor Balcony

800 SQUARE FEET (not to scale)