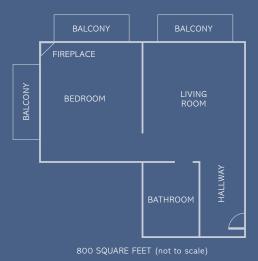

## SANTA MONICA SUITES

- 800 square feet
- Santa Monica city views (non-ocean view)
- Residential Feel with Hardwood Floors, Area Rugs and Built-in
  Entertainment Cabinet
- Bedroom features Handcrafted California King Bed
- Bathroom Includes Hydrothermal Massage Tub and Separate Shower
- Powder Room
- Living Room with Sleeper Sofa and Work Desk
- LED Flatscreen TVs and Bluetooth Speaker System
- In-Room Coffee-Espresso Maker
- Outdoor Balcony

800 SQUARE FEET (not to scale)