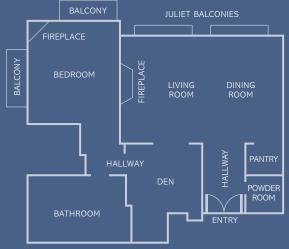

#### BEACH HOUSE SUITE

ONE BEDROOM (BEACH HOUSE)

- 1,350 square feet
- The Premier Shutters Suite
- Sits Right Along the Beach Boardwalk with Full Views of the Ocean
- Residential Feel with Hardwood Floors, Area Rugs and Built-in Entertainment Cabinet
- Bedroom features Handcrafted California King Bed and Fireplace
- Bathroom Includes Hydrothermal Massage Tub and Separate Shower
- Living Room with Dining Area, Sleeper Sofa and Fireplace
- Separate Den with Work Desk
- LED Flatscreen TVs and Bluetooth Speaker System
- In-Room Coffee-Espresso Maker
- Pantry with Refrigerator, Freezer, Wine Fridge and Microwave
- Powder Room
- Two Outdoor Balconies

,350 SQUARE FEET (not to scale)