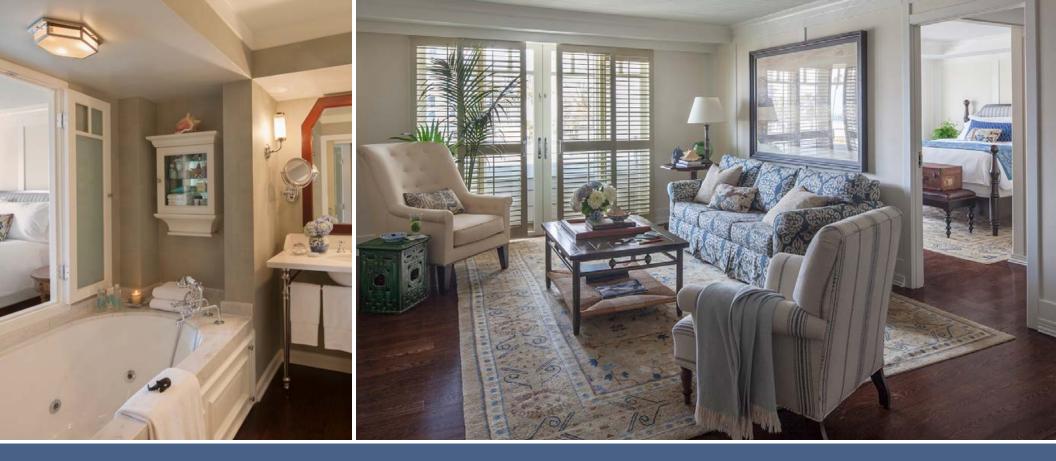

## SANTA MONICA SUITES

- 800 square feet
- Santa Monica city views (non-ocean view)
- Residential Feel with Hardwood Floors, Area Rugs and Built-in
  Entertainment Cabinet
- Bedroom features Handcrafted California King Bed
- Bathroom Includes Hydrothermal Massage Tub and Separate Shower
- Powder Room
- Living Room with Sleeper Sofa and Work Desk
- LED Flatscreen TVs and Bluetooth Speaker System
- In-Room Coffee-Espresso Maker
- Outdoor Balcony