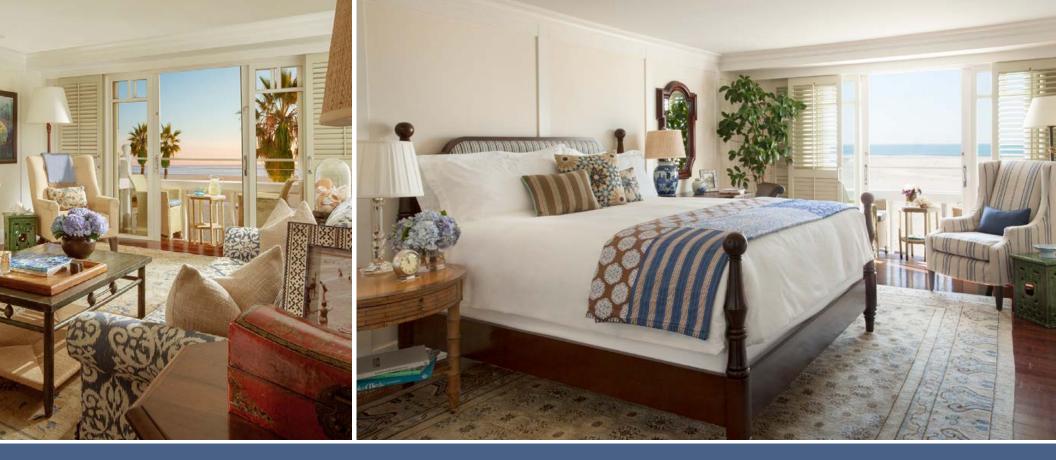

### OCEAN VIEW SUITES

ONE BEDROOM (OCEAN HOUSE)

- 800 square feet
- Views of the Ocean and California Coastline
- Residential Feel with Hardwood Floors, Area Rugs and Built-in Entertainment Cabinet
- Bedroom features Handcrafted California King Bed
- Bathroom Includes Hydrothermal Massage Tub and Separate Shower
- Living Room with Sleeper Sofa and Work Desk
- LED Flatscreen TVs and Bluetooth Speaker System
- In-Room Coffee-Espresso Maker
- Three Outdoor Balconies

## OCEAN FRONT SUITES

ONE BEDROOM (BEACH HOUSE)

- 800 square feet
- Sits Right Along the Beach Boardwalk with Full Views of the Ocean
- Residential Feel with Hardwood Floors, Area Rugs and Built-in Entertainment Cabinet
- Bedroom features Handcrafted California King Bed and Fireplace
- Bathroom features Hydrothermal Massage Tub and Separate Shower
- Living Room with Sleeper Sofa and Work Desk
- LED Flatscreen TVs and Bluetooth Speaker System
- In-Room Coffee-Espresso Maker
- Three Outdoor Balconies