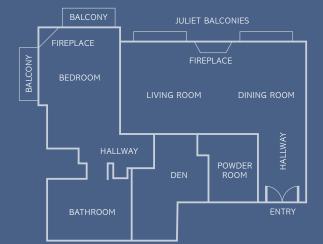

Preferred

ONE BEDROOM (OCEAN HOUSE)

- 1,350 square feet
- Full Views of the Ocean and California Coastline
- Residential Feel with Hardwood Floors, Area Rugs and Built-in Entertainment Cabinet
- Bedroom features Handcrafted California King Bed and Fireplace
- Bathroom Includes Hydrothermal Massage Tub and Separate Shower
- Living Room with Dining Area, Sleeper Sofa and Fireplace
- Separate Den with Work Desk
- LED Flatscreen TVs and Bluetooth Speaker System
- In-Room Coffee-Espresso Maker
- Wet Bar with Wine Fridge
- Powder Room
- Two Outdoor Balconies

1,350 SQUARE FEET (not to scale)

Shutters

ON THE BEACH®

THE SUITE

EXPERIENCE

### PACIFIC VIEW SUITE 745

ONE BEDROOM (OCEAN HOUSE)

- 1,350 square feet
- Full Views of the Ocean and California Coastline
- Residential Feel with Hardwood Floors, Area Rugs and Built-in Entertainment Cabinet
- Bedroom features Handcrafted California King Bed and Fireplace
- Bathroom Includes Hydrothermal Massage Tub and Separate Shower
- Living Room with Dining Area, Sleeper Sofa and Fireplace
- Separate Den with Work Desk
- LED Flatscreen TVs and Bluetooth Speaker System
- In-Room Coffee-Espresso Maker
- Wet Bar with Wine Fridge
- Powder Room
- Two Outdoor Balconies

1,350 SQUARE FEET (not to scale)

O

Shutters

ON THE BEACH®

THE SUITE

EXPERIENCE