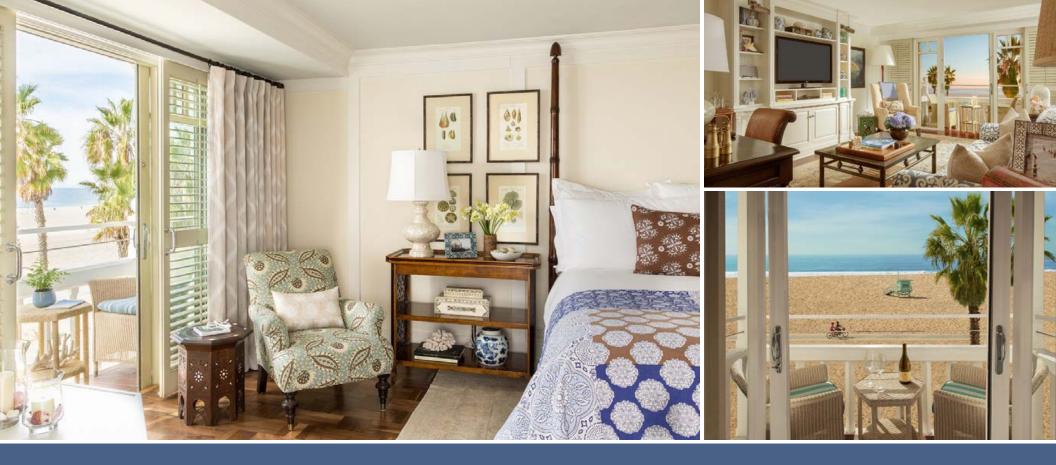

### OCEAN VIEW SUITES

ONE BEDROOM (OCEAN HOUSE)

- 800 square feet
- Views of the Ocean and California Coastline
- Residential Feel with Hardwood Floors, Area Rugs and Built-in Entertainment Cabinet
- Bedroom features Handcrafted California King Bed
- Bathroom Includes Hydrothermal Massage Tub and Separate Shower
- Living Room with Sleeper Sofa and Work Desk
- LED Flatscreen TVs and Bluetooth Speaker System
- In-Room Coffee-Espresso Maker
- Three Outdoor Balconies

## OCEAN FRONT SUITES

ONE BEDROOM (BEACH HOUSE)

- 800 square feet
- Sits Right Along the Beach Boardwalk with Full Views of the Ocean
- Residential Feel with Hardwood Floors, Area Rugs and Built-in Entertainment Cabinet
- Bedroom features Handcrafted California King Bed and Fireplace
- Bathroom features Hydrothermal Massage Tub and Separate Shower
- Living Room with Sleeper Sofa and Work Desk
- LED Flatscreen TVs and Bluetooth Speaker System
- In-Room Coffee-Espresso Maker
- Three Outdoor Balconies