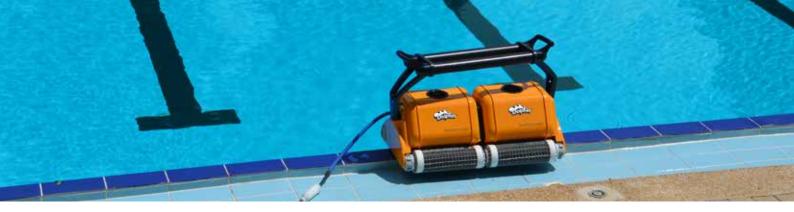

# The trusted name for commercial pool cleaners

Put the power of two robots to work at once with this heavy-duty fully automated cleaner. The 2x2 Pro Gyro has dual brushing action, dual high-capacity ultra-fine filtration systems, and a sophisticated gyroscope. It expertly cleans the entire pool floor and walls with maximum effectiveness and efficiency. This professional cleaner is designed for pools up to 33 meters.

Dolphin's patented swivel cables eliminate tangled cables forever! As your Dolphin moves around the pool, the swivel ensures that the cable stays free and clear, allowing for complete pool coverage.

Advanced scanning software and navigation system ensure floors and walls are fully covered using the most efficient route. The Dolphin automatically navigates around obstacles and quickly returns to its cleaning pattern.