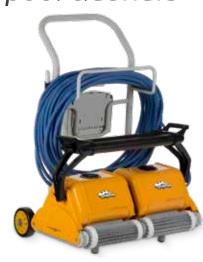

# Dolphin 2x2 PRO GYRO

# The trusted name for commercial pool cleaners

Put the power of two robots to work at once with this heavy-duty fully automated cleaner. The 2x2 Pro Gyro has dual brushing action, dual high-capacity ultra-fine filtration systems, and a sophisticated gyroscope. It expertly cleans the entire pool floor and walls with maximum effectiveness and efficiency. This professional cleaner is designed for pools up to 33 meters.

### 2x2 PRO GYRO Product Specifications

Ideal pool length Up to 33 m

Cleaning coverage

Floor and walls

Brushing

Dual Active Scrubber

Cleaning cycle time

4/6/8 hours

**Filtration** 

Interchangeable set of fine and ultra-fine filters, removes either rough or fine dirt and debris

Robot weight

Cable length

40 m. Tangle-free cable

Navigation and maneuverability CleverClean™ coverage - precise navigation system

Remote-control

Included

Caddy

Included

Warranty

24 months or 3000 working hours