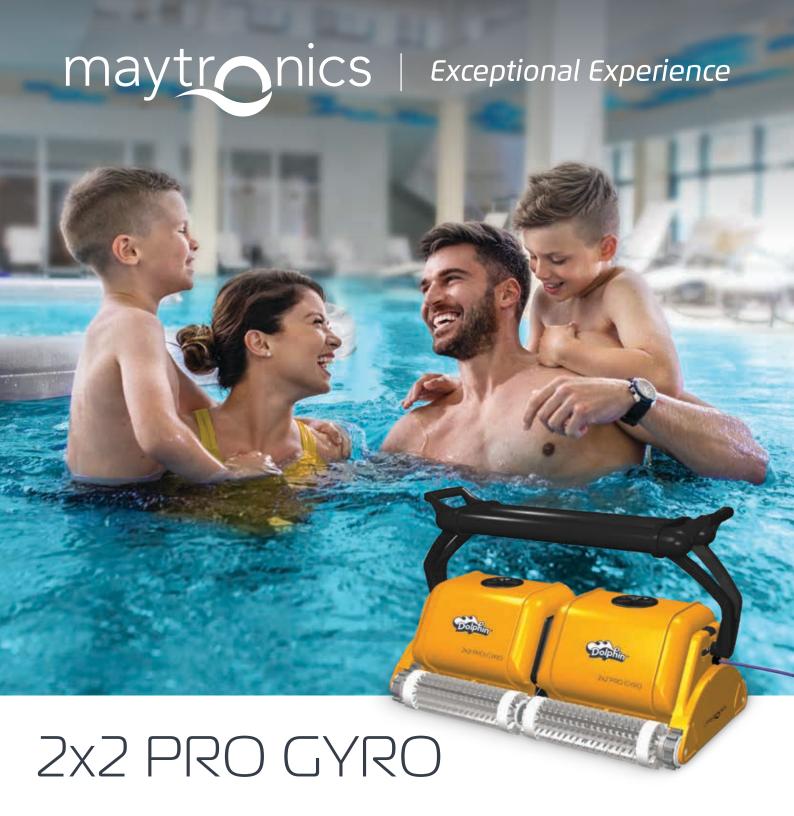

# Dolphin 2x2 PRO GYRO

# The trusted name for commercial pool cleaners

Put the power of two robots to work at once with this heavy-duty fully automated cleaner. The 2x2 Pro Gyro has dual brushing action, dual high-capacity ultra-fine filtration systems, and a sophisticated gyroscope. It expertly cleans the entire pool floor and walls with maximum effectiveness and efficiency. This professional cleaner is designed for pools up to 33 meters.