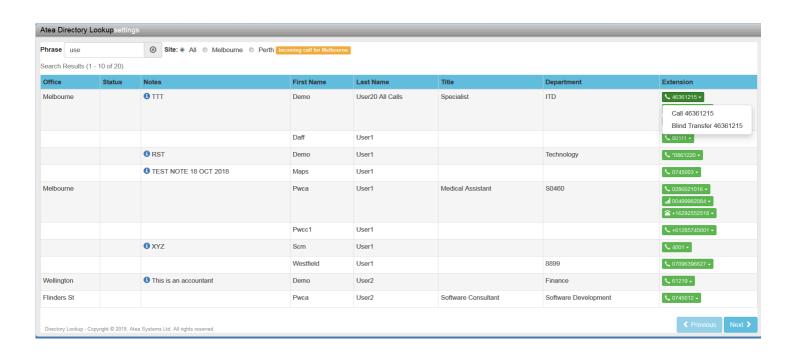

Atea Systems Limited PO Box 22 042, Khandallah Wellington, 6441, New Zealand Phone: +64 4 464 0040 www.ateasystems.com

- The gadget service will connect them directly to an Atea server running the CDA (Corp. Directory Application) and Finesse Directory Gadget (FDG) Applications
- The agent must enter at least 3 characters to get results.
- The search will cross all fields. Names, Title, Department.
- The agent can use multiple search strings separated by a space.
  - ie "and sal" will return: Andy Salmon, Andrew Sales (Sales department)
- The FDG will provide a list of directory entries that meet the search criteria and the associated phone numbers (desk, mobile, extension)
- The agent can choose from any of the numbers presented, and either call or blind transfer.
- The FDG will populate its directory tables from the LDAP services and will refresh the tables each evening (or more regularly if required)
- The FDG will take the phone number and manipulate it to a dial-able number if possible (remove brackets, add prefixes, spaces, hashes, etc)
- The customer is required to have dial-able numbers in the directory to ensure the user can connect to their required number.

#### Finesse Directory Gadget features:

- Runs on Linux on VM appliance
- Specifically engineered for Finesse
- Partial searches, Global or sub-group searches
- Requests are serviced from FDG, not directory services
- FDG gets updates through regular syncs
- Direct Dial from results, Blind Transfers or Consultative
- Shared Speed Dial List
- Can integrate with multiple directories including LDAP, Database or csv
- Standard Fields include: first name, last name, department, title, extension, mobile, other
- Supervisor portal to add notes and status information for agents