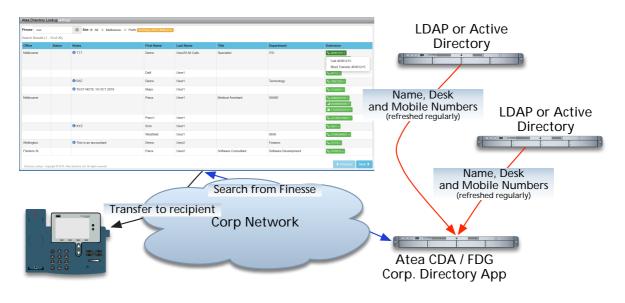

Atea Systems Limited PO Box 22 042, Khandallah Wellington, 6441, New Zealand Phone: +64 4 464 0040 www.ateasystems.com

- The gadget service will connect them directly to an Atea server running the CDA (Corp. Directory Application) and Finesse Directory Gadget (FDG) Applications
- The agent must enter at least 3 characters to get results.
- The search will cross all fields. Names, Title, Department.
- The agent can use multiple search strings separated by a space.
  - ie "and sal" will return: Andy Salmon, Andrew Sales (Sales department)
- The FDG will provide a list of directory entries that meet the search criteria and the associated phone numbers (desk, mobile, extension)
- The agent can choose from any of the numbers presented, and either call or blind transfer.
- The FDG will populate its directory tables from the LDAP services and will refresh the tables each evening (or more regularly if required)
- The FDG will take the phone number and manipulate it to a dial-able number if possible (remove brackets, add prefixes, spaces, hashes, etc)
- The customer is required to have dial-able numbers in the directory to ensure the user can connect to their required number.

#### Finesse Directory Gadget features:

- Runs on Linux on VM appliance
- Specifically engineered for Finesse
- Partial searches, Global or sub-group searches
- Requests are serviced from FDG, not directory services
- FDG gets updates through regular syncs
- Direct Dial from results, Blind Transfers or Consultative
- Shared Speed Dial List
- Can integrate with multiple directories including LDAP, Database or csv
- Standard Fields include: first name, last name, department, title, extension, mobile, other
- Supervisor portal to add notes and status information for agents