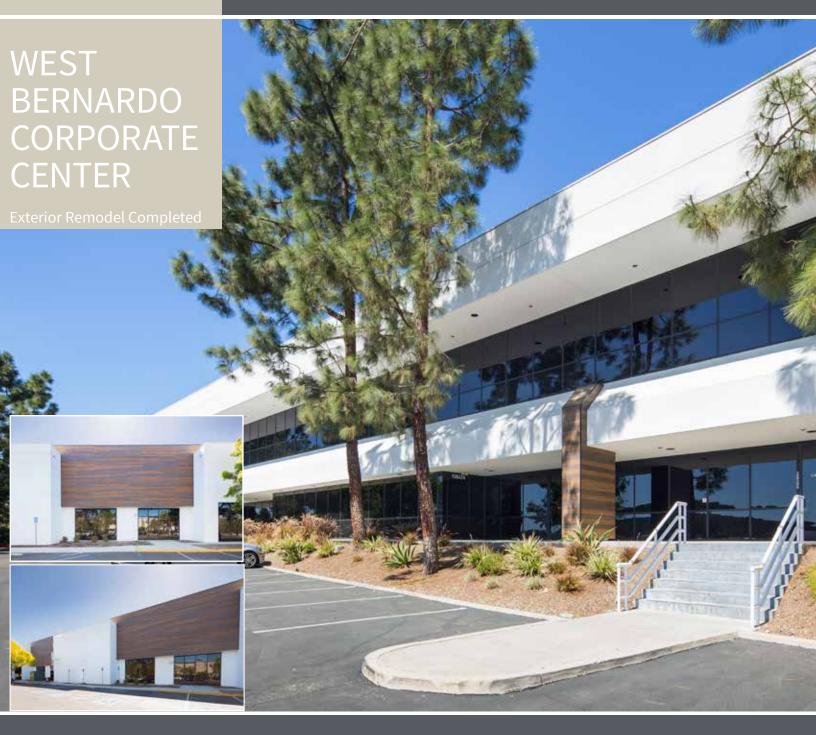

# WEST **BERNARDO** CORPORATE CENTER

Walkable path directly to the

### **Building Highlights**

- Outstanding visibility on the corner of Camino del Norte & Bernardo Center Drive
- New project monument and directional signage
- Wood accent elements to building facade
- Modernized landscape

- This premier location offers a business environment for San Diego's top corporate neighbors that includes: Sony, Northrop Grumman, HP, BAE, General Atomics, and several others
- New walking path down to street level for quick retail access across the street
- Immediate freeway access