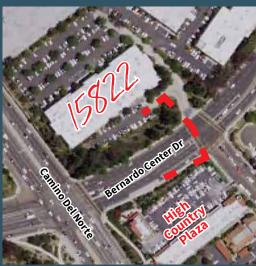

BERNARDO CENTER DRIVE

## rancho bernardo creative office for lease

Jay Alexander tel +1 858 410 1188 jay.alexander@am.jll.com RE license #01019910 Tim Olson tel +1 858 410 1253 t.olson@am.jll.com RE license #01364117

15822

BERNARDO CENTER DRIVE

### **Building Highlights**

- Outstanding visibility on the corner of Camino del Norte & Bernardo Center Drive
- New project monument and directional signage
- Wood accent elements to building facade
- Modernized landscape

# WEST **BERNARDO** CORPORATE CENTER

Walkable path directly to the

#### 1 High Country Plaza

- 7 Eleven
- Kelly's Public House
- Domino's Pizza
- Jersey Mike's Sub

Although information has been obtained from sources deemed reliable, neither Owner nor JLL makes any guarantees, warranties or representations, express or implied, as to the completeness or accuracy as to the information contained herein. Any projections, opinions, assumptions or estimates used are for example only. There may be differences between projected and actual results, and those differences may be material. The Property may be withdrawn without notice. Neither Owner nor JLL accepts any liability for any loss or damage suffered by any party resulting from reliance on this information. If the recipient of this information has signed a confidentiality agreement regarding this matter, this information is subject to the terms of that agreement. ©2018. Jones Lang LaSalle IP, Inc. All rights reserved