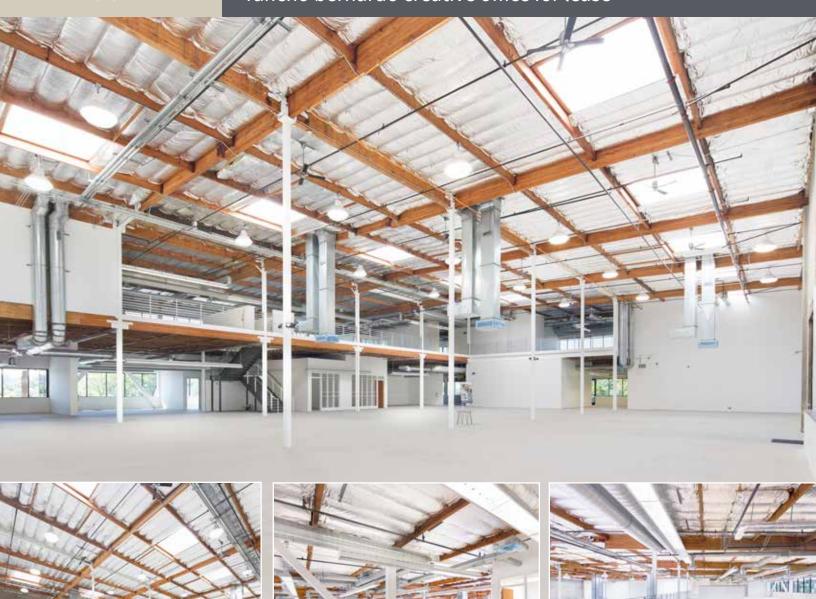

#### **Features**

- + 11.092 rsf available
- Open area and private offices
- Exposed ceilings, concrete floors, floor to ceiling window line
- Open office mezzanine area open to office space below
- Fantastic view to the Fast
- One of the only Rancho Bernardo office buildings that is in walking distance to retail amenities
- Fiber providers are Cox and AT&1
- Lease Rate: \$1.85/sf NNN (NNN's estimated to be \$0.55/sf/mo)