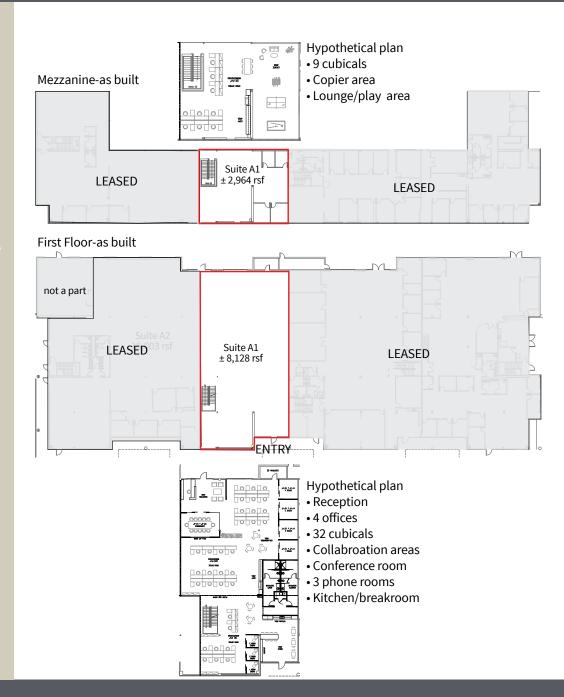

#### **Features**

- + 11.092 rsf available
- Open area and private offices
- Exposed ceilings, concrete floors, floor to ceiling window line
- Open office mezzanine area open to office space below
- Fantastic view to the Fast
- One of the only Rancho Bernardo office buildings that is in walking distance to retail amenities
- Fiber providers are Cox and AT&1
- Lease Rate: \$1.85/sf NNN (NNN's estimated to be \$0.55/sf/mo)