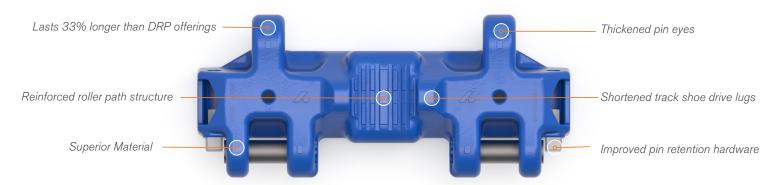

Increase Safety and reduce your Total Cost of Ownership with Bradken's WRP Crawler System for Komatsu® (P&H®) 4100XPB/XPC rope shovels.

33%
longer
compared to DRP offerings

#### **Reduced Maintenance**

Avoid costly and unsafe practices such as toe nail cutting with reduced material flow.

### Reliability

With Bradken, you purchase direct from the manufacturer allowing for control over quality and consistency of the product.

### Lifetime Savings

Over the course of the shovel's life the Wide Roller Path undercarriage will require a purchase of 2 less undercarriages compared to OEM models.

## **Improved Availability**

Increase the time between heavy outages for undercarriage maintenance and change out.

# **Instant Wear Performance**

Reduce long break-in periods and premature wear with Bradken's EDH Process.

bradken.com

bradken@bradken.com

(in) https://www.linkedin.com/company/bradkenofficial/