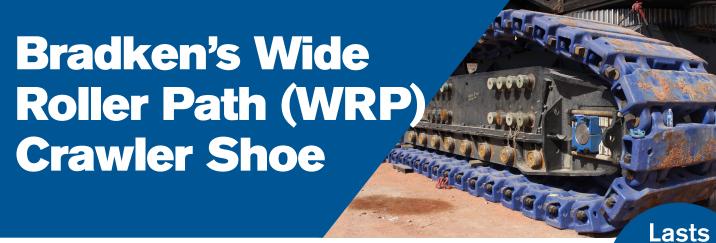

Increase Safety and reduce your Total Cost of Ownership with Bradken's WRP Crawler System for Komatsu® (P&H®) 4100XPB/XPC rope shovels.

33%
longer
compared to DRP offerings