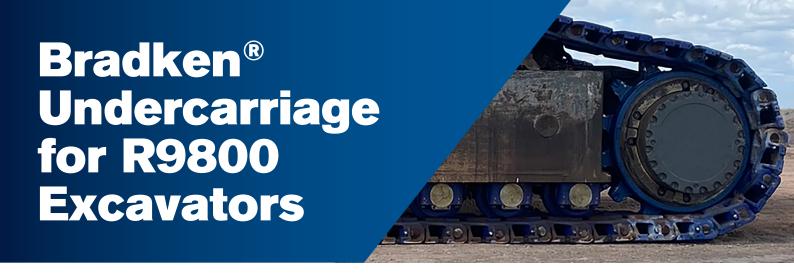

Eccentric bolt with Security Locknuts for reliable maintenancefree pin retention.