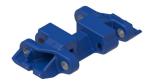

## **Drive Tumblers**

- High strength proprietary alloy.
- Deep induction hardened roll path and drive lugs.
- Forged roller shell with induction hardened roll path.
- 4340 axle with induction hardened running surfaces.
- Manganese bronze bushes.
- Grease or oil filled.