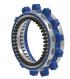

#### - Front Idlers

- Deep induction hardened roll path.
- High strength proprietary alloy.
- 4340 axle with induction hardened running surfaces.
- Manganese bronze bushes.
- Grease or oil filled.