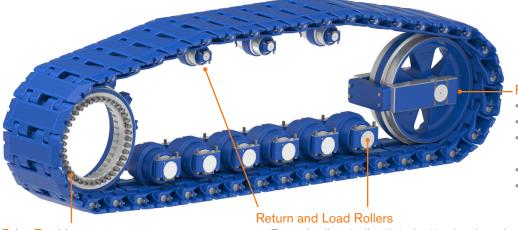

**Drive Tumblers** 

Return Rollers

Load Rollers

Idlers

#### - Front Idlers

- Deep induction hardened roll path.
- High strength proprietary alloy.
- 4340 axle with induction hardened running surfaces.
- Manganese bronze bushes.
- Grease or oil filled.

## **Drive Tumblers**

- High strength proprietary alloy.
- Deep induction hardened roll path and drive lugs.
- Forged roller shell with induction hardened roll path.
- 4340 axle with induction hardened running surfaces.
- Manganese bronze bushes.
- Grease or oil filled.