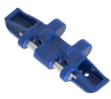

High strength Ni-Cr-Mo steel pins deliver superior toughness compared with other suppliers.

Fully interchangeable with OEM crawler shoes and components.

> Enhanced Bradken bolt with Security Locknut minimises pin float and provides reliable maintenance-free pin retention.

#### Front Idlers

- Deep induction hardened roll path.
- High strength proprietary alloy.
- 4340 axle with induction hardened running surfaces.
- Manganese bronze bushes.
- Grease or oil filled.