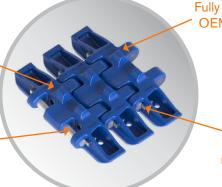

### This knowledge and expertise in the Komatsu PC range of excavators has now been utilised to develop undercarriage solutions for the PC7000.

Enhanced Replacement Product

Bradken's application-engineered through hardened alloy increases wear life, reduces cracking, minimises toenailing, and reduces the potential for hazardous shards.

High strength Ni-Cr-Mo steel pins deliver superior toughness compared with other suppliers.

Fully interchangeable with OEM crawler shoes and components.

> Enhanced Bradken bolt with Security Locknut minimises pin float and provides reliable maintenance-free pin retention.