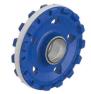

#### Front Idlers

- Deep induction hardened roll path.
- High strength proprietary alloy.
- 4340 axle with induction hardened running surfaces.
- Manganese bronze bushes.
- Grease or oil filled.

### Return and Load Rollers

- Forged roller shell with induction hardened roll path.
- 4340 axle with induction hardened running surfaces.
- Manganese bronze bushes.
- Grease or oil filled.