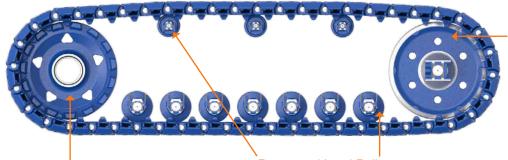

#### Front Idlers

- Deep induction hardened roll path.
- High strength proprietary alloy.
- 4340 axle with induction hardened running surfaces.
- Manganese bronze bushes.
- Grease or oil filled.

#### **Drive Tumblers**

- High strength proprietary alloy.
- Deep induction hardened roll path and drive lugs.

\*Bradken delivery results between 2016-2023.

### Return and Load Rollers

- Forged roller shell with induction hardened roll path.
- 4340 axle with induction hardened running surfaces.
- Manganese bronze bushes.
- Grease or oil filled.

Crawler Shoes

Drive Tumblers

Load Rollers

Return Rollers

Idlers