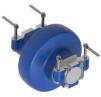

#### **Drive Tumblers**

- High strength proprietary alloy.
- Deep induction hardened roll path and drive lugs.

\*Bradken delivery results between 2016-2023.

### Return and Load Rollers

- Forged roller shell with induction hardened roll path.
- 4340 axle with induction hardened running surfaces.
- Manganese bronze bushes.
- Grease or oil filled.