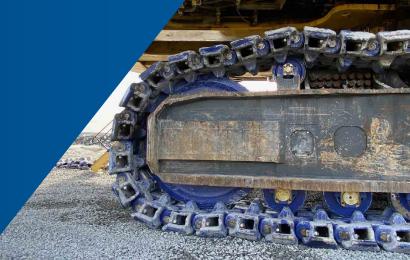

## Bradken® Undercarriage for PC7000 Excavators

Bradken has long been the designer and manufacturer of aftermarket crawler shoes for PC5500 and PC8000 ultra-class range of machines, with over 8,200\* shoes delivered in the past decade, equating to 88 machine fitments.

# Bradken® Undercarriage for PC7000 Excavators

Our proven track record over four decades in design and manufacturing capabilities for these machines' undercarriage components has been demonstrated through the delivery of improved wear results of our crawler shoes, with 35% longer wear life for Bradken shoes<sup>#</sup> as measured in comparison to competitors' shoe wear life.