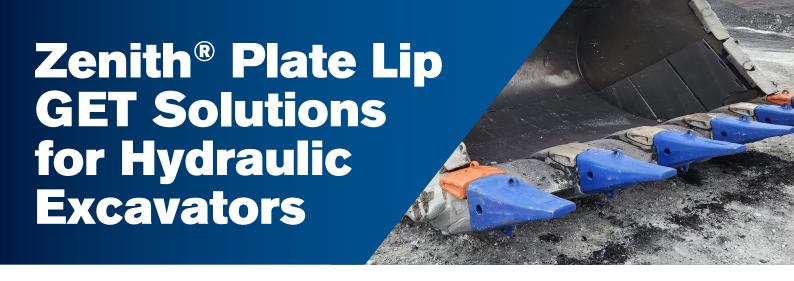

Bradken's Zenith® Plate Lip ground engaging tools are engineered to minimise dig energy required for penetration and extend wear life of points.

### Zenith® Plate Lip GET Solutions:

- Bradken Zenith® Adapters are available in three options depending on machine class or dig severity.
- Bradken Zenith® Points are available in three styles to suit multiple applications.
- Compatible with Bradken's Defender<sup>™</sup> shroud range.