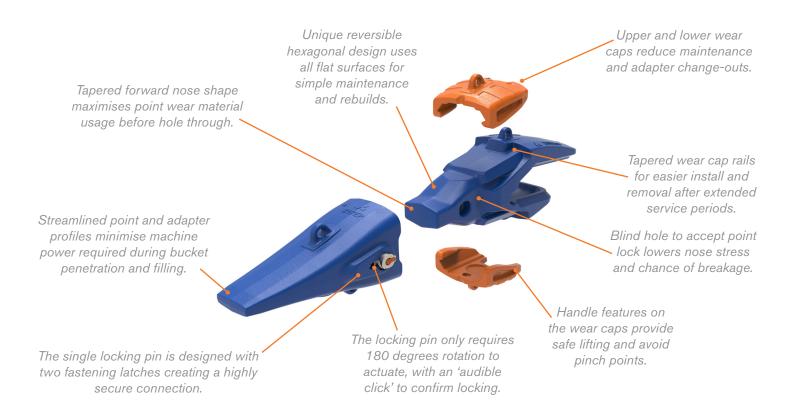

Compatible with existing plate lips and lip shrouds

Our unique design eliminates through-pins and enables point rotation, plus point locking pins are engineered to perform in all climates.

# Reduced maintenance and downtime

Efficient change-out time at two minutes per point with the hammer-free pin and removal tools.

Single upper and lower wear caps extend adapter life.

Flat surfaces allow simple nose maintenance when required.

Pin design maintains reliability in all mining applications from extreme heat to extreme cold.

# Reduced Total Cost of Ownership (TCO)

New streamlined design minimises dig energy required.

Unique reversible hexagonal nose maximises point wear material utilisation.

Locking pin pre-installed reduces inventory order number.