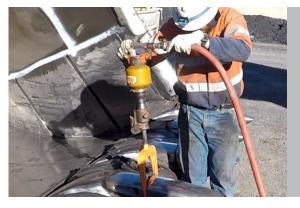

#### Safer tooth removal

Safer install and removal with the hammer-free pin and hammer-free removal tools.

Point locking pin supplied pre-installed reducing install

Horizontal pin orientation allows improved ergonomics during removal process.

## **Faster change-out**

- Reduced tooth change-out time to approximately two minutes per point with our hammer-free pin and removal tools
- Tooth change requires one lock to be removed
- Locking pins come pre-fitted in points
- Compatible with Defender<sup>™</sup> lip shrouds