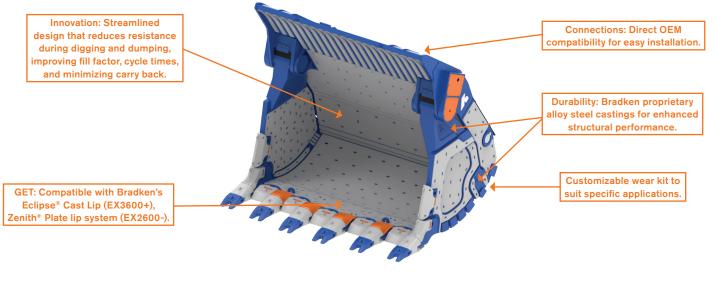

#### Features

Wide range of sizes up to 43 m<sup>3</sup> for greater capacity.

Strategic use of solid steel castings to enhance durability.

Compatible with OEM hitch points for simple maintenance and hook-up.

Load distribution skeleton for increased strength and lower maintenance costs.

Optimized bucket capacities for high fill factors and increased production.

#### **Advantages**

Designed using latest in simulation software.

Greater durability for longer service life.

Higher production rates and output.

Improved load distribution for greater stability.

Higher fill factors for maximum efficiency.

#### **Benefits**

Lowered maintenance costs.

Minimal downtime for more productivity and throughput.

Reduced maintenance needs for long-term savings.

Improved safety for personnel and equipment.

Optimized bucket capacities for specific site requirements.