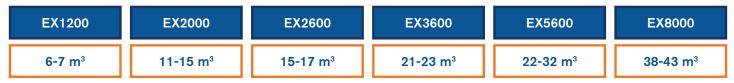

## Large capacities to meet your demands:

Our standard offering provides bucket sizes ranging from 6 m<sup>3</sup> to >43 m<sup>3</sup> (7.8 yd<sup>3</sup> to >56 yd<sup>3</sup>) capacities, while our customized range caters to the unique production and maintenance requirements of your specific site.

### Face Shovels (Loader) Range