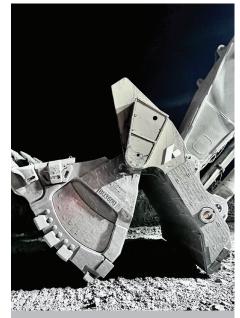

# Face Shovel Bucket to suit Hitachi mining class machines

# Bradken's Face Shovel Buckets offer increased machine availability and optimized productivity with superior structural integrity and durability.

Bradken's Face Shovels (Loader Buckets) are engineered using the latest software simulation tools, and align with Bradken's GET cast and plate lip systems to achieve optimized performance in a range of applications. OEM compatibility ensures efficient install meaning less downtime.