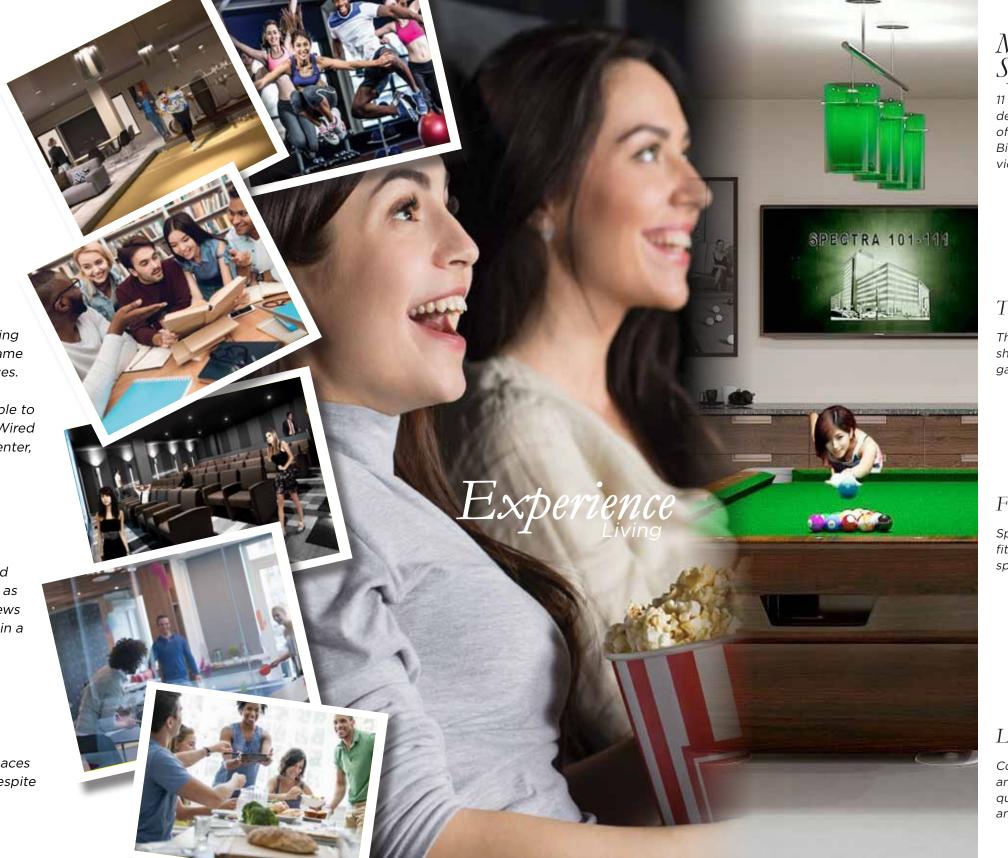

#### Life is all about Adventures

Spectra Pearl offers an original take on apartment living. Travel from floor to floor or building to building to take advantage of an array of amenities, from game rooms and tech hubs to event places and chill spaces.

Be part of the Spectra Community where it's possible to play basketball at Plaza, plug-in and rev-up at the Wired Café, and crush your to-do list at Park's business center, all while calling Pearl "home."

# Upsize the potential for fun.

Fully participating in life is living well. The expanded amenities available to our community are as varied as they are distinctive. We offer bocce ball, Skyline views from our private rooftop lounge, movie screenings in a 55+ seat theater...and much, much more!

#### The Spectra Community

Spectra residences provide a unique balance of spaces to keep you moving and productive. We provide respite from the hustle and bustle when you need and excitement when you want.

#### Memory-making Spaces

11 different amenities on 11 floors deliver an impressive range of options, from Big Chess & Big Jenga to Billiards and video gaming.

#### Theater & Screening Room

The Spectra theater hosts small showcases, as well as large-group gatherings for entertainment events.

#### Fitness & Wellness Center

Spectra Pearl's state-of-the-art fitness center is just one of many spins on a healthy lifestyle.

#### Library & Tech Hubs

Consistent with a "work anywhere anytime" mindset, we provide quiet spaces for focused work and small group collaboration.