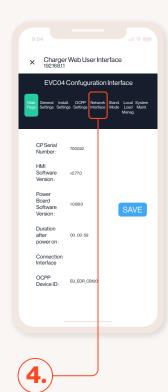

Log in with the username admin and password eon01. You should be directed to the 'Main Page'.

Once logged in, you'll see a menu on top left (ellipses). Search and select Network Interfaces menu.

If your charger has defaulted to German; this is no problem. Simply select the preferred language from the drop down in the top right of the screen.