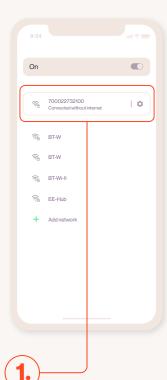

Search on smart phone/tablet for charger's Wi-Fi Hotspot. (Hotspot stays open for 15 minutes).

Connect to Charger Serial Number with the password CB-ID (EXAMPLE: EU\_EDR\_CB12001234).

In your web browser and type into address bar **192.168.1.1** and proceed to site.