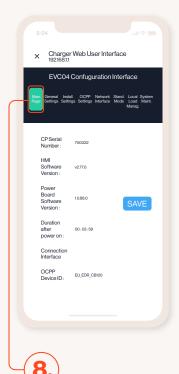

Log in with the username admin and password eon01. You should be directed to the 'Main Page'.

Once logged in, you'll see a menu on top left (ellipses). Search and select Network Interfaces menu.

If your charger has defaulted to German; this is no problem. Simply select the preferred language from the drop down in the top right of the screen.

Change the Security setting to WPA/WPA2 PSK. Change IP Setting to DHCP, click SAVE.

This will then revert you back to the Main Page. In Main Page change the Pre-Sets to WLAN, click SAVE.

9.

This should now have connected your charger to our system. Please allow 15 minutes before you see this on your E.ON Drive/Home App.