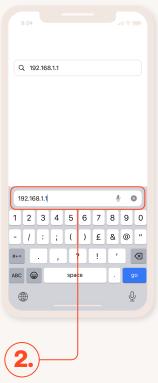

Search on smart phone/tablet for charger's Wi-Fi Hotspot. (Hotspot stays open for 15 minutes).

Connect to Charger Serial Number with the password CB-ID (EXAMPLE: EU\_EDR\_CB12001234).

In your web browser and type into address bar **192.168.1.1** and proceed to site.