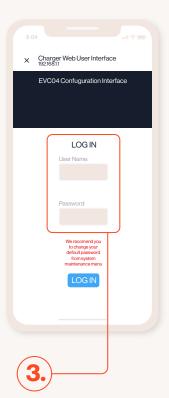

Log in with the username admin and password eon01. You should be directed to the 'Main Page'.

Once logged in, you'll see a menu on top left (ellipses). Search and select Network Interfaces menu.

If your charger has defaulted to German; this is no problem. Simply select the preferred language from the drop down in the top right of the screen.