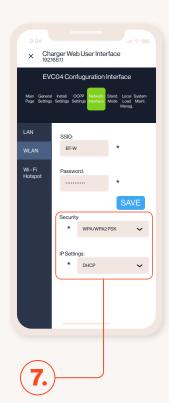

Change the Security setting to WPA/WPA2 PSK. Change IP Setting to DHCP, click SAVE.

This will then revert you back to the Main Page. In Main Page change the Pre-Sets to WLAN, click SAVE.

9.

This should now have connected your charger to our system. Please allow 15 minutes before you see this on your E.ON Drive/Home App.