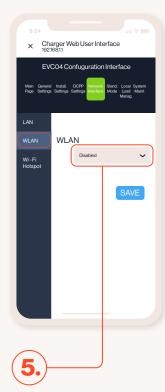

Select WLAN on left hand side and change the WLAN to enabled.

Enter the SSID which is the **Wi-Fi name** and the **Wi-Fi password**.

Please note this is case sensitive. If not added exactly, it will not connect.