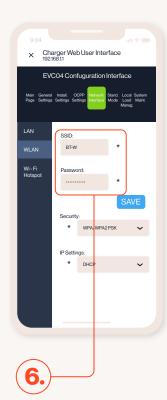

Select WLAN on left hand side and change the WLAN to enabled.

Enter the SSID which is the **Wi-Fi name** and the **Wi-Fi password**.

Please note this is case sensitive. If not added exactly, it will not connect.

Change the Security setting to WPA/WPA2 PSK. Change IP Setting to DHCP, click SAVE.

This will then revert you back to the Main Page. In Main Page change the Pre-Sets to WLAN, click SAVE.

9.

This should now have connected your charger to our system. Please allow 15 minutes before you see this on your E.ON Drive/Home App.