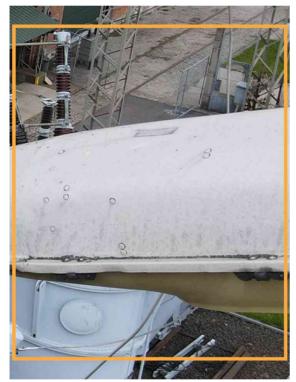

## 101\_DJI\_0858.JPG

Annotations: 1 Position: 47.53302689, 19.14050731 Altitude: 6.3 m Yaw: -26.70°

### Annotation 7

Annotation type: To be replaced Severity level: 5 Description: Rusted insulation sheet