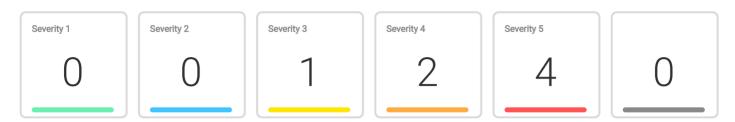

## Total amount: 7

| ID | Annotation type | Severity | Description                    | Page      |
|----|-----------------|----------|--------------------------------|-----------|
| 1  | To be repaired  | 4        | Burnt out light bulb           | <u>4</u>  |
| 2  | To be fixed     | 5        | Missing bolt                   | <u>5</u>  |
| 3  | To be replaced  | 5        | Rusted grounding joint         | <u>6</u>  |
| 4  | To be fixed     | 3        | Lack of surface treatment      | <u>7</u>  |
| 5  | To be replaced  | 4        | Torn insulation fixing         | <u>8</u>  |
| 6  | To be fixed     | 5        | Loose joint between insulation | <u>9</u>  |
| 7  | To be replaced  | 5        | Rusted insulation sheet        | <u>10</u> |