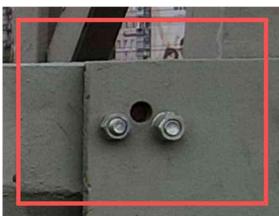

#### 100\_DJI\_0765.JPG

Annotations: 1 Position: 47.53302233, 19.14051831 Altitude: 11.7 m Yaw: -22.40°

Annotation 2 Annotation type: To be fixed Severity level: 5 **Description:** Missing bolt