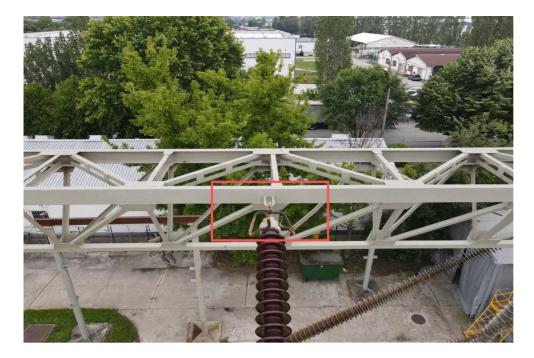

#### 101\_DJI\_0065.JPG

Annotations: 1 Position: 47.53297728, 19.14037017 Altitude: 14.0 m Yaw: +145.50°

#### Annotation 3

Annotation type: To be replaced Severity level: 5 **Description:** Rusted grounding joint