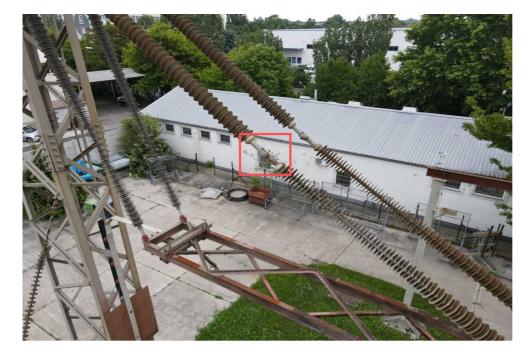

#### 101\_DJI\_0065.JPG

Annotations: 1 Position: 47.53297728, 19.14037017 Altitude: 14.0 m Yaw: +145.50°

#### Annotation 3

Annotation type: To be replaced Severity level: 5 **Description:** Rusted grounding joint