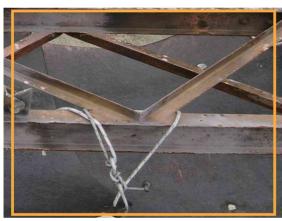

#### 101\_DJI\_0128.JPG

Annotations: 1 Position: 47.53298517, 19.14036983 Altitude: 9.1 m Yaw: +147.00°

#### Annotation 4

Annotation type: To be fixed Severity level: 3 Description: Lack of surface treatment