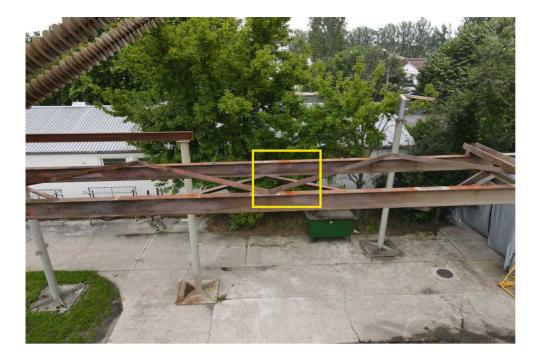

#### 101\_DJI\_0065.JPG

Annotations: 1 Position: 47.53297728, 19.14037017 Altitude: 14.0 m Yaw: +145.50°

#### Annotation 3

Annotation type: To be replaced Severity level: 5 **Description:** Rusted grounding joint