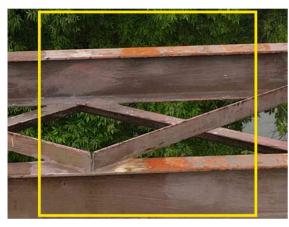

#### 101\_DJI\_0065.JPG

Annotations: 1 Position: 47.53297728, 19.14037017 Altitude: 14.0 m Yaw: +145.50°

#### Annotation 3

Annotation type: To be replaced Severity level: 5 **Description:** Rusted grounding joint