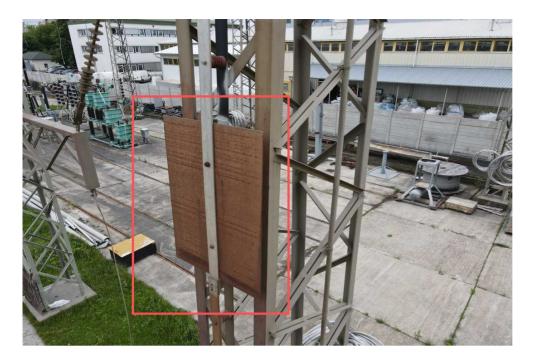

## 101\_DJI\_0858.JPG

Annotations: 1 Position: 47.53302689, 19.14050731 Altitude: 6.3 m Yaw: -26.70°

### Annotation 7

Annotation type: To be replaced Severity level: 5 Description: Rusted insulation sheet