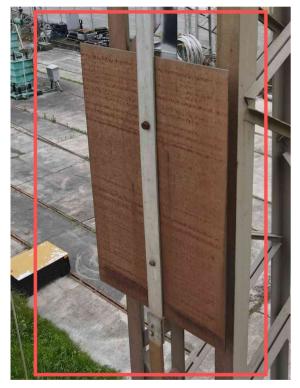

## 101\_DJI\_0858.JPG

Annotations: 1 Position: 47.53302689, 19.14050731 Altitude: 6.3 m Yaw: -26.70°

### Annotation 7

Annotation type: To be replaced Severity level: 5 Description: Rusted insulation sheet