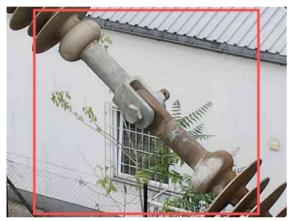

#### 101\_DJI\_0065.JPG

Annotations: 1 Position: 47.53297728, 19.14037017 Altitude: 14.0 m Yaw: +145.50°

#### Annotation 3

Annotation type: To be replaced Severity level: 5 **Description:** Rusted grounding joint