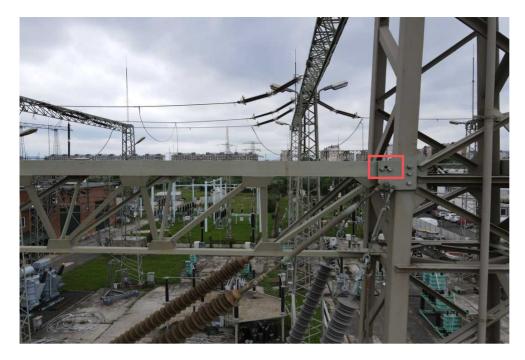

#### 100\_DJI\_0644.JPG

Annotations: 1 Position: 47.53294056, 19.14038958 Altitude: 15.3 m Yaw: -67.70°

#### Annotation 1

Annotation type: To be repaired Severity level: 4 Description: Burnt out light bulb