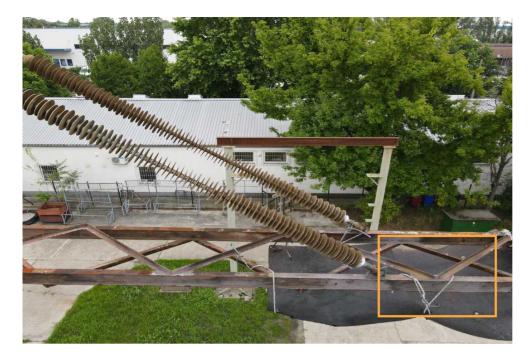

#### 101\_DJI\_0128.JPG

Annotations: 1 Position: 47.53298517, 19.14036983 Altitude: 9.1 m Yaw: +147.00°

#### Annotation 4

Annotation type: To be fixed Severity level: 3 Description: Lack of surface treatment