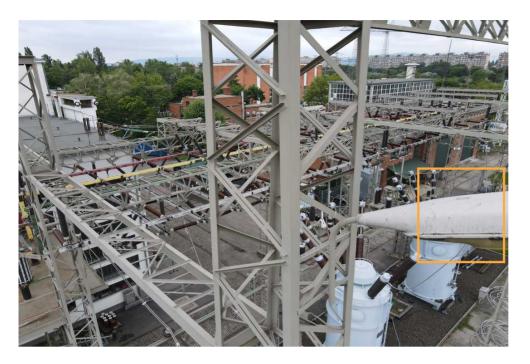

## 101\_DJI\_0858.JPG

Annotations: 1 Position: 47.53302689, 19.14050731 Altitude: 6.3 m Yaw: -26.70°

### Annotation 7

Annotation type: To be replaced Severity level: 5 Description: Rusted insulation sheet