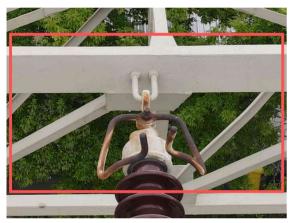

#### 101\_DJI\_0128.JPG

Annotations: 1 Position: 47.53298517, 19.14036983 Altitude: 9.1 m Yaw: +147.00°

#### Annotation 4

Annotation type: To be fixed Severity level: 3 Description: Lack of surface treatment