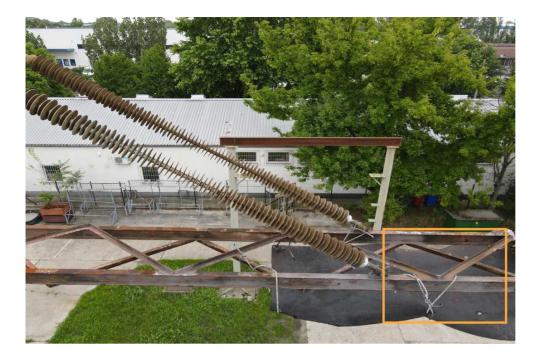

#### 100\_DJI\_0765.JPG

Annotations: 1 Position: 47.53302233, 19.14051831 Altitude: 11.7 m Yaw: -22.40°

#### Annotation ID 1304

Annotation type: To be fixed Severity level: 5 Description: Missing bolt.