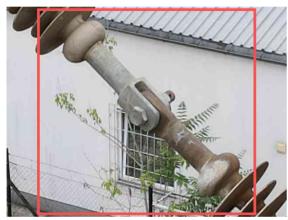

#### 100\_DJI\_0765.JPG

Annotations: 1 Position: 47.53302233, 19.14051831 Altitude: 11.7 m Yaw: -22.40°

#### Annotation ID 1304

Annotation type: To be fixed Severity level: 5 Description: Missing bolt.