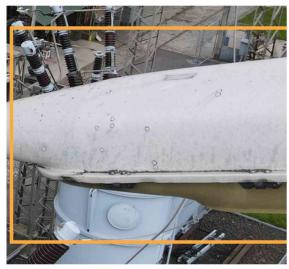

#### 100\_DJI\_0765.JPG

Annotations: 1 Position: 47.53302233, 19.14051831 Altitude: 11.7 m Yaw: -22.40°

#### Annotation ID 1304

Annotation type: To be fixed Severity level: 5 Description: Missing bolt.