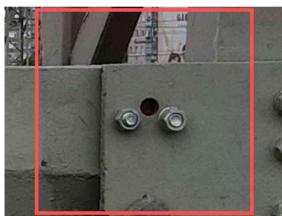

#### 100\_DJI\_0765.JPG

Annotations: 1 Position: 47.53302233, 19.14051831 Altitude: 11.7 m Yaw: -22.40°

#### Annotation ID 1304

Annotation type: To be fixed Severity level: 5 Description: Missing bolt.