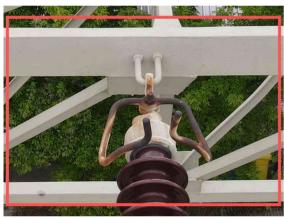

#### 100\_DJI\_0765.JPG

Annotations: 1 Position: 47.53302233, 19.14051831 Altitude: 11.7 m Yaw: -22.40°

#### Annotation ID 1304

Annotation type: To be fixed Severity level: 5 Description: Missing bolt.