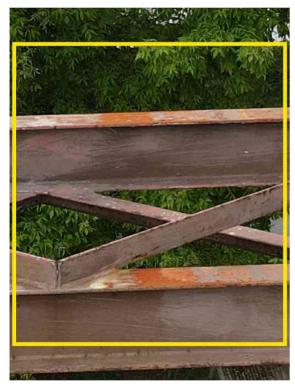

#### 101\_DJI\_0128.JPG

Annotations: 1 Position: 47.53298517, 19.14036983 Altitude: 9.1 m Yaw: +147.00°

#### Annotation ID 1302

Annotation type: To be fixed Severity level: 3 Description: Lack of surface treatment.