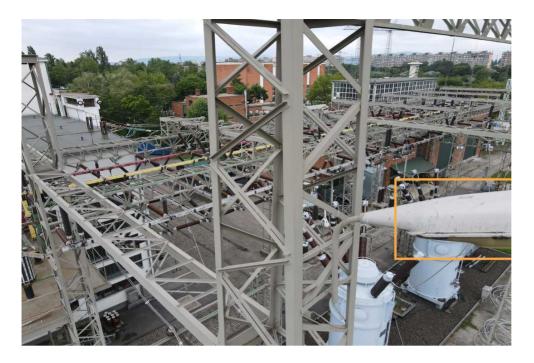

### 100\_DJI\_0644.JPG

Annotations: 1 Position: 47.53294056, 19.14038958 Altitude: 15.3 m Yaw: -67.70°

#### Annotation ID 1298

Annotation type: To be repaired Severity level: 4 Description: Bunt out light bulb.