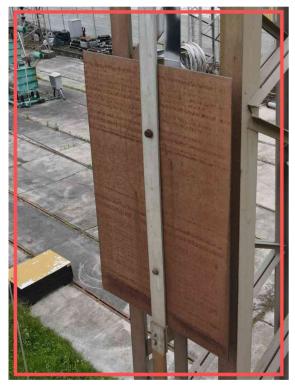

## 101\_DJI\_0858.JPG

Annotations: 1 Position: 47.53302689, 19.14050731 Altitude: 6.3 m Yaw: -26.70°

#### Annotation ID 1299

Annotation type: To be replaced Severity level: 5 Description: Rusted insulation sheet.