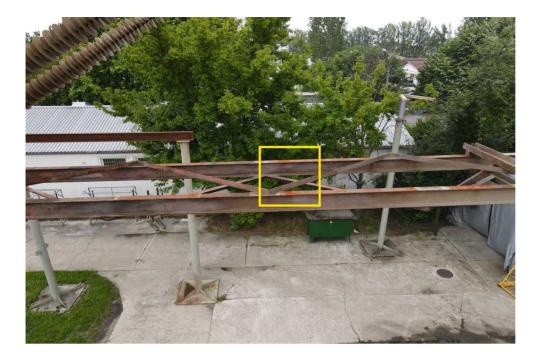

#### 101\_DJI\_0128.JPG

Annotations: 1 Position: 47.53298517, 19.14036983 Altitude: 9.1 m Yaw: +147.00°

#### Annotation ID 1302

Annotation type: To be fixed Severity level: 3 Description: Lack of surface treatment.