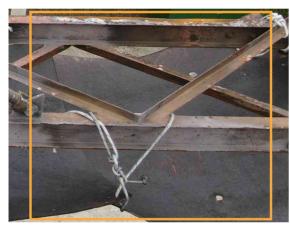

#### 100\_DJI\_0765.JPG

Annotations: 1 Position: 47.53302233, 19.14051831 Altitude: 11.7 m Yaw: -22.40°

#### Annotation ID 1304

Annotation type: To be fixed Severity level: 5 Description: Missing bolt.