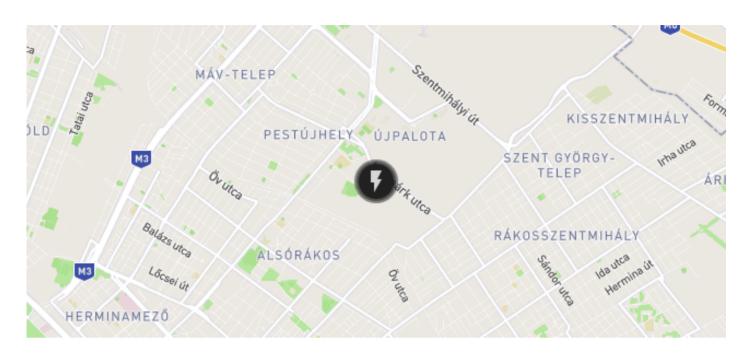

#### Asset\_3

Type: Energy utility Position: 47.53301000, 19.14049000 Description: Pilon Inspection date: June 23rd, 2020 18:51 CEST