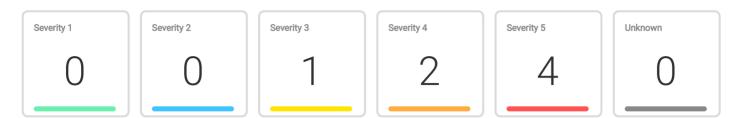

## Total amount: 7

| ID   | Annotation type | Severity | Description                     | Page      |
|------|-----------------|----------|---------------------------------|-----------|
| 1298 | To be repaired  | 4        | Bunt out light bulb.            | <u>4</u>  |
| 1304 | To be fixed     | 5        | Missing bolt.                   | <u>5</u>  |
| 1296 | To be replaced  | 5        | Rusted grounding joint.         | <u>6</u>  |
| 1302 | To be fixed     | 3        | Lack of surface treatment.      | <u>7</u>  |
| 1303 | To be replaced  | 4        | Torn insulation fixing.         | <u>8</u>  |
| 1300 | To be fixed     | 5        | Loose joint between insulation. | <u>9</u>  |
| 1299 | To be replaced  | 5        | Rusted insulation sheet.        | <u>10</u> |