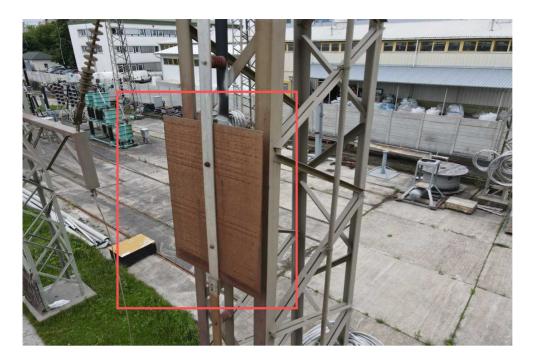

## 101\_DJI\_0858.JPG

Annotations: 1 Position: 47.53302689, 19.14050731 Altitude: 6.3 m Yaw: -26.70°

#### Annotation ID 1299

Annotation type: To be replaced Severity level: 5 Description: Rusted insulation sheet.