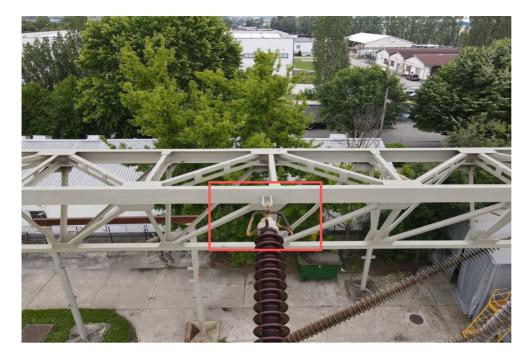

#### 100\_DJI\_0765.JPG

Annotations: 1 Position: 47.53302233, 19.14051831 Altitude: 11.7 m Yaw: -22.40°

#### Annotation ID 1304

Annotation type: To be fixed Severity level: 5 Description: Missing bolt.