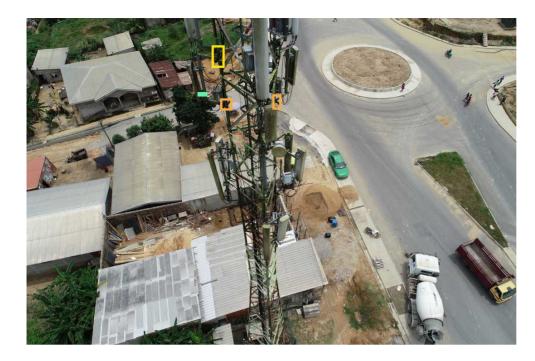

#### DJI\_0434.JPG

Annotations: 4 Position: 4.02006453, 9.80535814 Altitude: 47.011 m Yaw: +82.10°

#### Annotation 41

Annotation type: Rust Severity level: 3 Description: Rusted support and screws

#### Annotation 42

Annotation type: Uncategorised Severity level: 2 Description: Rusted support and screws

## Annotation 43

Annotation type: Rust Severity level: 2 Description: Rusted support and screws

## Annotation 64

Annotation type: Uncategorised Severity level: Unknown Description: Rust