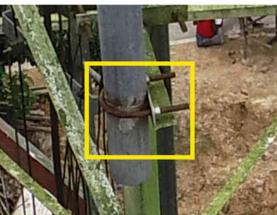

## Annotation 43

Annotation type: Rust Severity level: 2 Description: Rusted support and screws

## Annotation 64

Annotation type: Uncategorised Severity level: Unknown Description: Rust