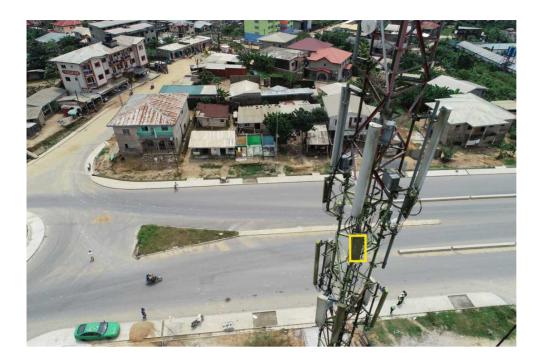

#### DJI\_0431.JPG

Annotations: 1 Position: 4.02005025, 9.80535997 Altitude: 47.111 m Yaw: +70.70°

## Annotation 61

Annotation type: Uncategorised Severity level: 3 Description: Antenna to be cleaned