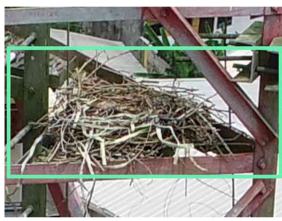

## DJI\_0389.JPG

Annotations: 1 Position: 4.02007667, 9.80551056 Altitude: 47.111 m Yaw: -87.40°

## Annotation 38

Annotation type: Bird nest Severity level: 1 Description: Bird nest to remove