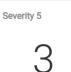

## Total amount: 37

Severity 1

Severity 4

3

| ID | Annotation type | Severity | Description                    | Page      |
|----|-----------------|----------|--------------------------------|-----------|
| 38 | Bird nest       | 1        | Bird nest to remove            | <u>5</u>  |
| 22 | Rust            | 2        | Rusted supports and screws     | <u>6</u>  |
| 51 | Uncategorised   | 3        | Rusted supports and screws     | <u>7</u>  |
| 61 | Uncategorised   | 3        | Antenna to be cleaned          | <u>8</u>  |
| 41 | Rust            | 3        | Rusted support and screws      | <u>9</u>  |
| 42 | Uncategorised   | 2        | Rusted support and screws      | <u>9</u>  |
| 43 | Rust            | 2        | Rusted support and screws      | <u>10</u> |
| 64 | Uncategorised   | 0        | Rust                           | <u>10</u> |
| 62 | Uncategorised   | 3        | Rusted support and screws      | <u>11</u> |
| 35 | Rust            | 2        | Rusted support, bar and screws | <u>12</u> |
| 18 | Rust            | 2        | Rusted bar and screws          | <u>13</u> |
| 36 | Uncategorised   | 4        | Equipment to be cleaned        | <u>14</u> |
| 20 | Rust            | 2        | Rusted screws                  | <u>15</u> |
| 21 | Rust            | 2        | Rusted screws                  | <u>15</u> |
| 34 | Rust            | 3        | Rusted screw                   | <u>16</u> |
| 31 | Rust            | 2        | Rusted screw                   | <u>16</u> |
| 33 | Uncategorised   | 0        |                                | <u>17</u> |
| 8  | Uncategorised   | 0        |                                | <u>18</u> |
| 16 | Rust            | 3        | Rusted support and screws      | <u>19</u> |
| 63 | Uncategorised   | 3        | Rusted antenna                 | <u>20</u> |