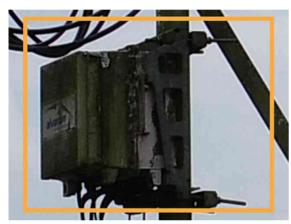

#### Annotation 36

Annotation type: Uncategorised Severity level: 4 Description: Equipment to be cleaned