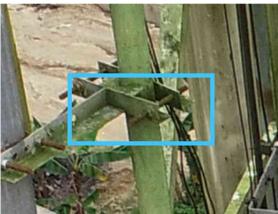

#### Annotation 41

Annotation type: Rust Severity level: 3 Description: Rusted support and screws