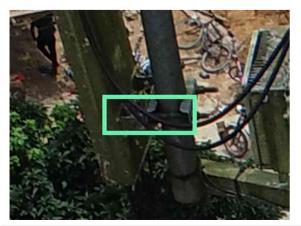

#### DJI\_0391.JPG

Annotations: 1 Position: 4.02006553, 9.80551108 Altitude: 47.111 m Yaw: -89.00°

#### Annotation 22

Annotation type: Rust Severity level: 2 Description: Rusted supports and screws