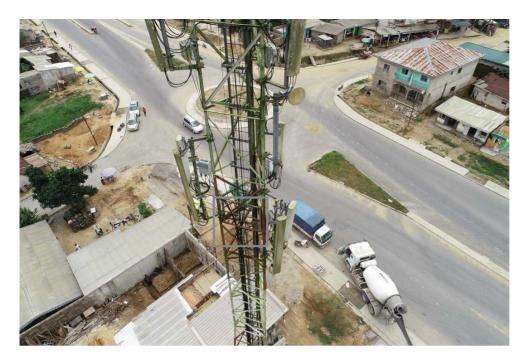

## Lattice Cell Tower. Skyvue Solutions

**Type:** Cell tower **Position:** 4.02012900, 9.80536800 **Tower height:** 37.75 m **Inspection date:** September 17th, 2020 17:09 CEST