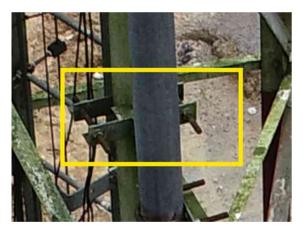

#### DJI\_0431.JPG

Annotations: 1 Position: 4.02005025, 9.80535997 Altitude: 47.111 m Yaw: +70.70°

## Annotation 61

Annotation type: Uncategorised Severity level: 3 Description: Antenna to be cleaned