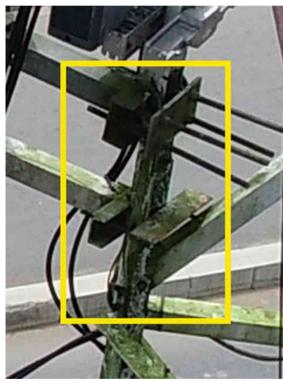

#### DJI\_0662.JPG

Annotations: 1 Position: 4.02000722, 9.80546797 Altitude: 53.501 m Yaw: -21.10°

Annotation 16 Annotation type: Rust Severity level: 3 Description: Rusted support and screws

#### Annotation 63

Annotation type: Uncategorised Severity level: 3 Description: Rusted antenna