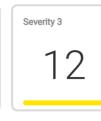

## Total amount: 37

Severity 1

Severity 4

3

| ID | Annotation type | Severity | Description                    | Page      |
|----|-----------------|----------|--------------------------------|-----------|
| 38 | Bird nest       | 1        | Bird nest to remove            | <u>5</u>  |
| 22 | Rust            | 2        | Rusted supports and screws     | <u>6</u>  |
| 51 | Uncategorised   | 3        | Rusted supports and screws     | <u>7</u>  |
| 61 | Uncategorised   | 3        | Antenna to be cleaned          | <u>8</u>  |
| 41 | Rust            | 3        | Rusted support and screws      | <u>9</u>  |
| 42 | Uncategorised   | 2        | Rusted support and screws      | <u>9</u>  |
| 43 | Rust            | 2        | Rusted support and screws      | <u>10</u> |
| 64 | Uncategorised   | 0        | Rust                           | <u>10</u> |
| 62 | Uncategorised   | 3        | Rusted support and screws      | <u>11</u> |
| 35 | Rust            | 2        | Rusted support, bar and screws | <u>12</u> |
| 18 | Rust            | 2        | Rusted bar and screws          | <u>13</u> |
| 36 | Uncategorised   | 4        | Equipment to be cleaned        | <u>14</u> |
| 20 | Rust            | 2        | Rusted screws                  | <u>15</u> |
| 21 | Rust            | 2        | Rusted screws                  | <u>15</u> |
| 34 | Rust            | 3        | Rusted screw                   | <u>16</u> |
| 31 | Rust            | 2        | Rusted screw                   | <u>16</u> |
| 33 | Uncategorised   | 0        |                                | <u>17</u> |
| 8  | Uncategorised   | 0        |                                | <u>18</u> |
| 16 | Rust            | 3        | Rusted support and screws      | <u>19</u> |
| 63 | Uncategorised   | 3        | Rusted antenna                 | <u>20</u> |