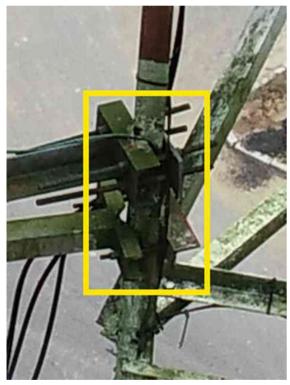

#### DJI\_0417.JPG

Annotations: 1 Position: 4.01999872, 9.80541042 Altitude: 47.111 m Yaw: +14.70°

#### Annotation 51

Annotation type: Uncategorised Severity level: 3 Description: Rusted supports and screws