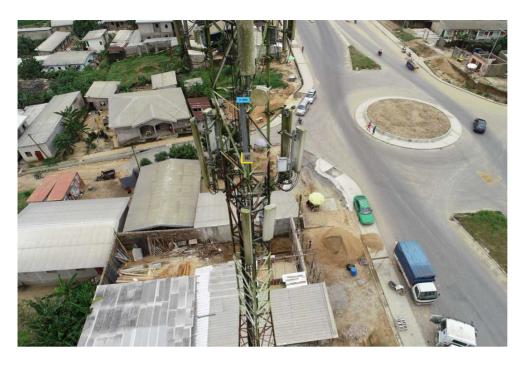

## Lattice Cell Tower. Skyvue Solutions

**Type:** Cell tower **Position:** 4.02012900, 9.80536800 **Tower height:** 37.75 m **Inspection date:** September 17th, 2020 17:09 CEST