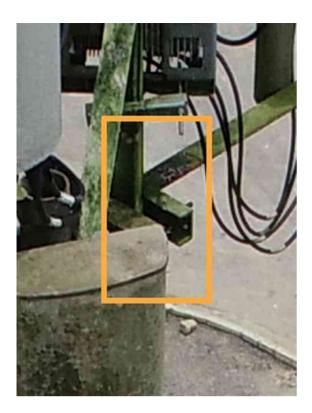

#### DJI\_0431.JPG

Annotations: 1 Position: 4.02005025, 9.80535997 Altitude: 47.111 m Yaw: +70.70°

## Annotation 61

Annotation type: Uncategorised Severity level: 3 Description: Antenna to be cleaned