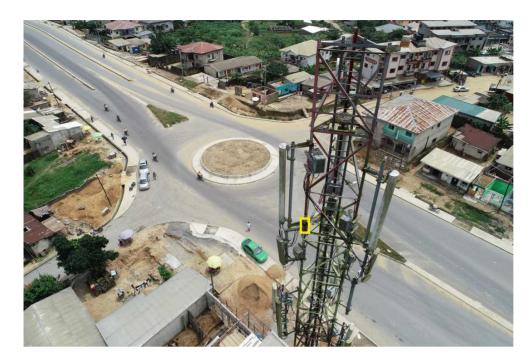

## Lattice Cell Tower. Skyvue Solutions

**Type:** Cell tower **Position:** 4.02012900, 9.80536800 **Tower height:** 37.75 m **Inspection date:** September 17th, 2020 17:09 CEST