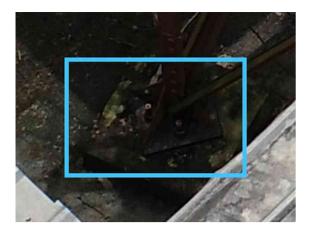

#### DJI\_0434.JPG

Annotations: 4 Position: 4.02006453, 9.80535814 Altitude: 47.011 m Yaw: +82.10°

#### Annotation 41

Annotation type: Rust Severity level: 3 Description: Rusted support and screws

#### Annotation 42

Annotation type: Uncategorised Severity level: 2 Description: Rusted support and screws

## Annotation 43

Annotation type: Rust Severity level: 2 Description: Rusted support and screws

## Annotation 64

Annotation type: Uncategorised Severity level: Unknown Description: Rust