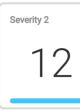

## Total amount: 37

Severity 1

Severity 4

3

| ID | Annotation type | Severity | Description                    | Page      |
|----|-----------------|----------|--------------------------------|-----------|
| 38 | Bird nest       | 1        | Bird nest to remove            | <u>5</u>  |
| 22 | Rust            | 2        | Rusted supports and screws     | <u>6</u>  |
| 51 | Uncategorised   | 3        | Rusted supports and screws     | <u>7</u>  |
| 61 | Uncategorised   | 3        | Antenna to be cleaned          | <u>8</u>  |
| 41 | Rust            | 3        | Rusted support and screws      | <u>9</u>  |
| 42 | Uncategorised   | 2        | Rusted support and screws      | <u>9</u>  |
| 43 | Rust            | 2        | Rusted support and screws      | <u>10</u> |
| 64 | Uncategorised   | 0        | Rust                           | <u>10</u> |
| 62 | Uncategorised   | 3        | Rusted support and screws      | <u>11</u> |
| 35 | Rust            | 2        | Rusted support, bar and screws | <u>12</u> |
| 18 | Rust            | 2        | Rusted bar and screws          | <u>13</u> |
| 36 | Uncategorised   | 4        | Equipment to be cleaned        | <u>14</u> |
| 20 | Rust            | 2        | Rusted screws                  | <u>15</u> |
| 21 | Rust            | 2        | Rusted screws                  | <u>15</u> |
| 34 | Rust            | 3        | Rusted screw                   | <u>16</u> |
| 31 | Rust            | 2        | Rusted screw                   | <u>16</u> |
| 33 | Uncategorised   | 0        |                                | <u>17</u> |
| 8  | Uncategorised   | 0        |                                | <u>18</u> |
| 16 | Rust            | 3        | Rusted support and screws      | <u>19</u> |
| 63 | Uncategorised   | 3        | Rusted antenna                 | <u>20</u> |