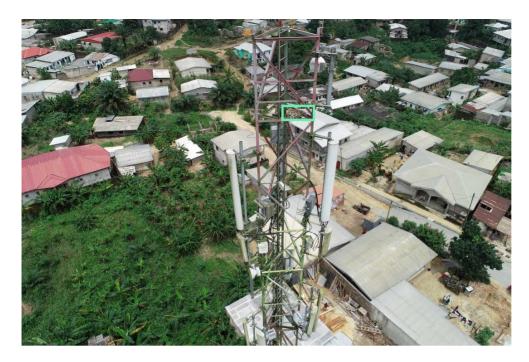

## Lattice Cell Tower. Skyvue Solutions

**Type:** Cell tower **Position:** 4.02012900, 9.80536800 **Tower height:** 37.75 m **Inspection date:** September 17th, 2020 17:09 CEST