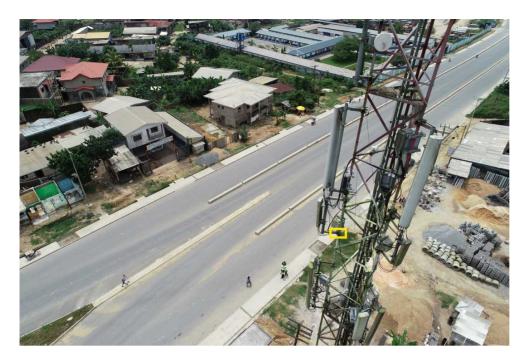

## Lattice Cell Tower. Skyvue Solutions

**Type:** Cell tower **Position:** 4.02012900, 9.80536800 **Tower height:** 37.75 m **Inspection date:** September 17th, 2020 17:09 CEST