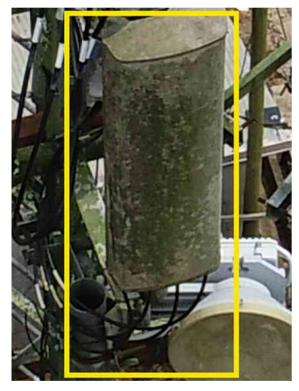

#### DJI\_0431.JPG

Annotations: 1 Position: 4.02005025, 9.80535997 Altitude: 47.111 m Yaw: +70.70°

## Annotation 61

Annotation type: Uncategorised Severity level: 3 Description: Antenna to be cleaned