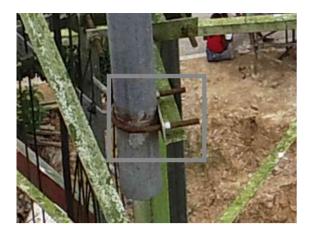

## Annotation 18

Annotation type: Rust Severity level: 2 Description: Rusted bar and screws