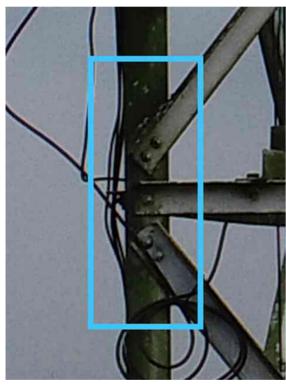

#### DJI\_0431.JPG

Annotations: 1 Position: 4.02005025, 9.80535997 Altitude: 47.111 m Yaw: +70.70°

## Annotation 61

Annotation type: Uncategorised Severity level: 3 Description: Antenna to be cleaned