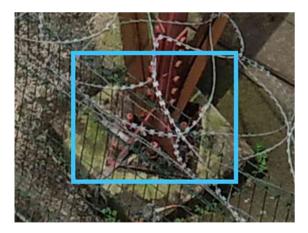

#### **Annotation 37**

Annotation type: Uncategorised Severity level: 4 Description: Stagnant water close to electric cables