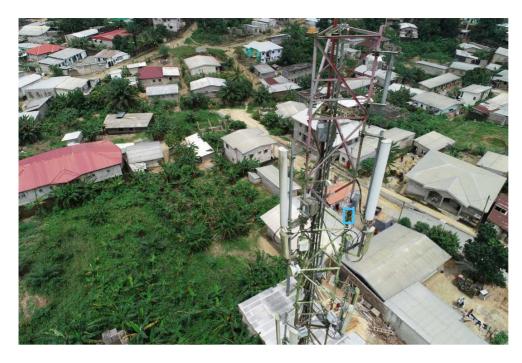

#### DJI\_0391.JPG

Annotations: 1 Position: 4.02006553, 9.80551108 Altitude: 47.111 m Yaw: -89.00°

#### Annotation 22

Annotation type: Rust Severity level: 2 Description: Rusted supports and screws