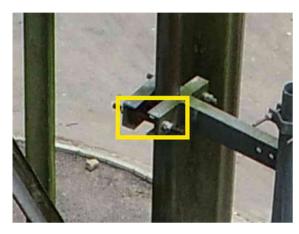

## Annotation 21

Annotation type: Rust Severity level: 2 Description: Rusted screws