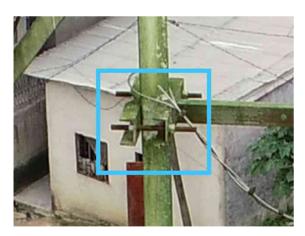

## Annotation 43

Annotation type: Rust Severity level: 2 Description: Rusted support and screws