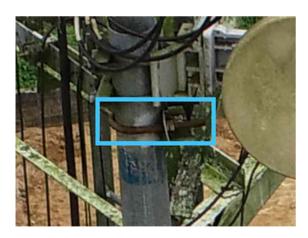

#### Annotation 41

Annotation type: Rust Severity level: 3 Description: Rusted support and screws

#### Annotation 42

Annotation type: Uncategorised Severity level: 2 Description: Rusted support and screws