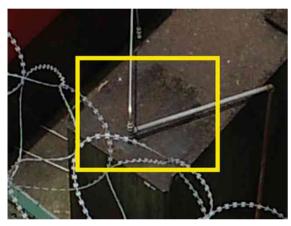

## Annotation 61

Annotation type: Uncategorised Severity level: 3 Description: Antenna to be cleaned