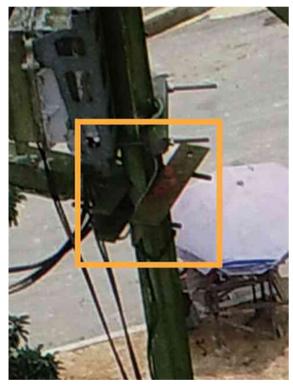

#### DJI\_0434.JPG

Annotations: 4 Position: 4.02006453, 9.80535814 Altitude: 47.011 m Yaw: +82.10°

#### Annotation 41

Annotation type: Rust Severity level: 3 Description: Rusted support and screws

#### Annotation 42

Annotation type: Uncategorised Severity level: 2 Description: Rusted support and screws

## Annotation 43

Annotation type: Rust Severity level: 2 Description: Rusted support and screws

## Annotation 64

Annotation type: Uncategorised Severity level: Unknown Description: Rust