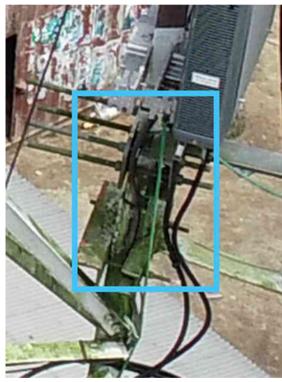

#### DJI\_0391.JPG

Annotations: 1 Position: 4.02006553, 9.80551108 Altitude: 47.111 m Yaw: -89.00°

#### Annotation 22

Annotation type: Rust Severity level: 2 Description: Rusted supports and screws