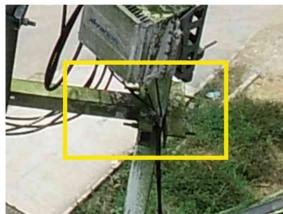

ions: 1 Position: 4.02005025, 9.80535997 Altitude: 47.111 m Yaw: +70.70°



## Annotation 61

Annotation type: Uncategorised Severity level: 3 Description: Antenna to be cleaned





#### DJI\_0434.JPG

Annotations: 4 Position: 4.02006453, 9.80535814 Altitude: 47.011 m Yaw: +82.10°



#### Annotation 41

Annotation type: Rust Severity level: 3 Description: Rusted support and screws



#### Annotation 42

Annotation type: Uncategorised Severity level: 2 Description: Rusted support and screws





## Annotation 43

Annotation type: Rust Severity level: 2 Description: Rusted support and screws



## Annotation 64

Annotation type: Uncategorised Severity level: Unknown Description: Rust





## DJI\_0442.JPG

Annotations: 1 **Position:** 4.0201065, 9.80536681 Altitude: 46.911 m Yaw: +113.80°



#### Annotation 62

Annotation type: Uncategorised Severity level: 3 Description: Rusted support and screws





#### DJI\_0499.JPG

Annotations: 1 Position: 4.02009072, 9.80551839 Altitude: 39.385 m Yaw: -102.90°



#### Annotation 35

Annotation type: Rust Severity level: 2 Description: Rusted support, bar and screws





#### DJI\_0500.JPG

Annotations: 1 Position: 4.02006578, 9.80552181 Altitude: 39.585 m Yaw: -85.50°



## Annotation 18

Annotation type: Rust Severity level: 2 Description: Rusted bar and screws





#### DJI\_0505.JPG

Annotations: 1 Position: 4.01999567, 9.80543389 Altitude: 39.685 m Yaw: +3.60°



#### Annotation 36

Annotation type: Uncategorised Severity level: 4 Description: Equipment to be cleaned





#### DJI\_0519.JPG

Annotations: 2 Position: 4.02006619, 9