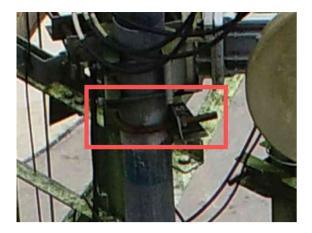

#### Annotation 36

Annotation type: Uncategorised Severity level: 4 Description: Equipment to be cleaned