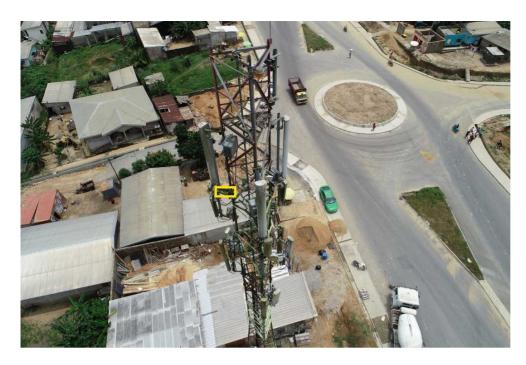

#### DJI\_0431.JPG

Annotations: 1 Position: 4.02005025, 9.80535997 Altitude: 47.111 m Yaw: +70.70°

## Annotation 61

Annotation type: Uncategorised Severity level: 3 Description: Antenna to be cleaned