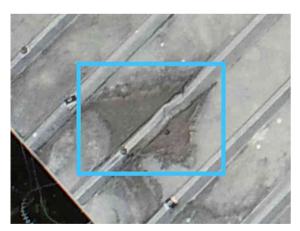

#### DJI\_0674.JPG

Annotations: 5 Position: 4.0200045, 9.80542492 Altitude: 28.301 m Yaw: +11.20°

#### Annotation 30

Annotation type: Uncategorised Severity level: 3 Description: Rainwater that stagnates and may seep in

#### **Annotation 24**

Annotation type: Uncategorised Severity level: 2 Description: Deformed roof and stagnant water