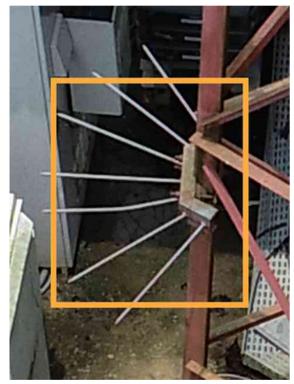

#### Annotation 63

Annotation type: Uncategorised Severity level: 3 Description: Rusted antenna