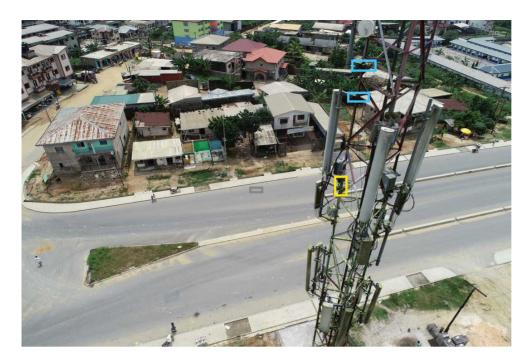

## Lattice Cell Tower. Skyvue Solutions

**Type:** Cell tower **Position:** 4.02012900, 9.80536800 **Tower height:** 37.75 m **Inspection date:** September 17th, 2020 17:09 CEST

## Total amount: 37

Severity 1

Severity 4

3

| ID | Annotation type | Severity | Description                    | Page      |
|----|-----------------|----------|--------------------------------|-----------|
| 38 | Bird nest       | 1        | Bird nest to remove            | <u>5</u>  |
| 22 | Rust            | 2        | Rusted supports and screws     | <u>6</u>  |
| 51 | Uncategorised   | 3        | Rusted supports and screws     | <u>7</u>  |
| 61 | Uncategorised   | 3        | Antenna to be cleaned          | <u>8</u>  |
| 41 | Rust            | 3        | Rusted support and screws      | <u>9</u>  |
| 42 | Uncategorised   | 2        | Rusted support and screws      | <u>9</u>  |
| 43 | Rust            | 2        | Rusted support and screws      | <u>10</u> |
| 64 | Uncategorised   | 0        | Rust                           | <u>10</u> |
| 62 | Uncategorised   | 3        | Rusted support and screws      | <u>11</u> |
| 35 | Rust            | 2        | Rusted support, bar and screws | <u>12</u> |
| 18 | Rust            | 2        | Rusted bar and screws          | <u>13</u> |
| 36 | Uncategorised   | 4        | Equipment to be cleaned        | <u>14</u> |
| 20 | Rust            | 2        | Rusted screws                  | <u>15</u> |
| 21 | Rust            | 2        | Rusted screws                  | <u>15</u> |
| 34 | Rust            | 3        | Rusted screw                   | <u>16</u> |
| 31 | Rust            | 2        | Rusted screw                   | <u>16</u> |
| 33 | Uncategorised   | 0        |                                | <u>17</u> |
| 8  | Uncategorised   | 0        |                                | <u>18</u> |
| 16 | Rust            | 3        | Rusted support and screws      | <u>19</u> |
| 63 | Uncategorised   | 3        | Rusted antenna                 | <u>20</u> |