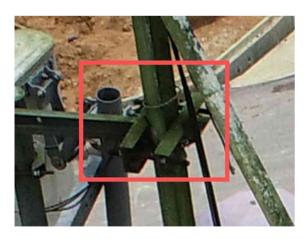

## Annotation 18

Annotation type: Rust Severity level: 2 Description: Rusted bar and screws