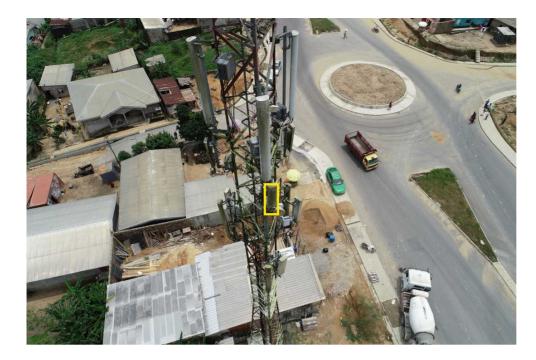

#### DJI\_0431.JPG

Annotations: 1 Position: 4.02005025, 9.80535997 Altitude: 47.111 m Yaw: +70.70°

## Annotation 61

Annotation type: Uncategorised Severity level: 3 Description: Antenna to be cleaned