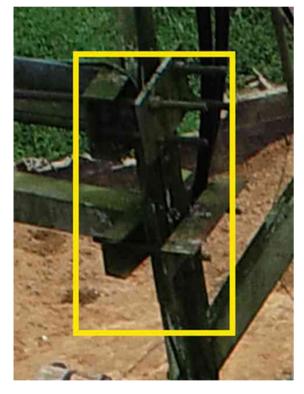

#### DJI\_0417.JPG

Annotations: 1 Position: 4.01999872, 9.80541042 Altitude: 47.111 m Yaw: +14.70°

#### Annotation 51

Annotation type: Uncategorised Severity level: 3 Description: Rusted supports and screws