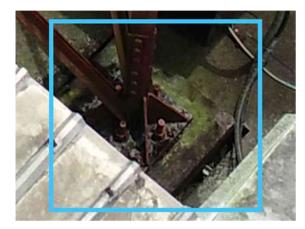

## DJI\_0442.JPG

Annotations: 1 **Position:** 4.0201065, 9.80536681 Altitude: 46.911 m Yaw: +113.80°

#### Annotation 62

Annotation type: Uncategorised Severity level: 3 Description: Rusted support and screws