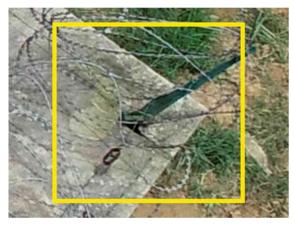

## DJI\_0389.JPG

Annotations: 1 Position: 4.02007667, 9.80551056 Altitude: 47.111 m Yaw: -87.40°

## Annotation 38

Annotation type: Bird nest Severity level: 1 Description: Bird nest to remove