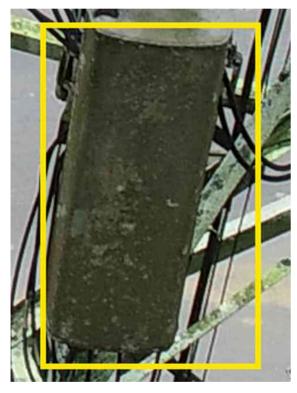

#### DJI\_0431.JPG

Annotations: 1 Position: 4.02005025, 9.80535997 Altitude: 47.111 m Yaw: +70.70°

## Annotation 61

Annotation type: Uncategorised Severity level: 3 Description: Antenna to be cleaned