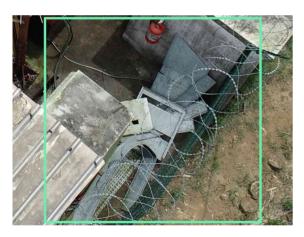

#### DJI\_0499.JPG

Annotations: 1 Position: 4.02009072, 9.80551839 Altitude: 39.385 m Yaw: -102.90°

#### Annotation 35

Annotation type: Rust Severity level: 2 Description: Rusted support, bar and screws