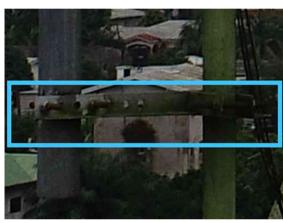

#### DJI\_0417.JPG

Annotations: 1 Position: 4.01999872, 9.80541042 Altitude: 47.111 m Yaw: +14.70°

#### Annotation 51

Annotation type: Uncategorised Severity level: 3 Description: Rusted supports and screws