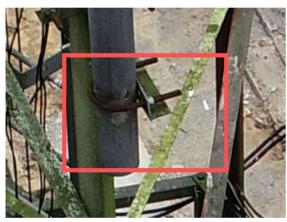

#### Annotation 35

Annotation type: Rust Severity level: 2 Description: Rusted support, bar and screws