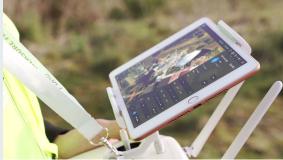

### Life-saving software for emergency decision making

Drone Process and Savoie firefighters tested the OPS BOX workflow with Pix4Dreact to reduce the decision making time in emergency situations

Save more