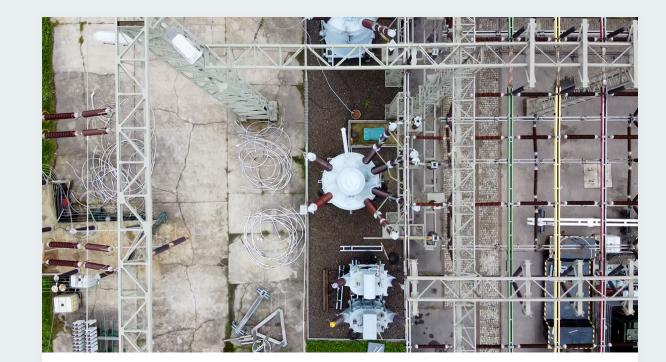

# Pix4D and SAP innovate 3D mast inspection

Pix4D announces an exciting, new innovation project with SAP® to open the market for drone-based, digital 3D inspections for telecommunications companies