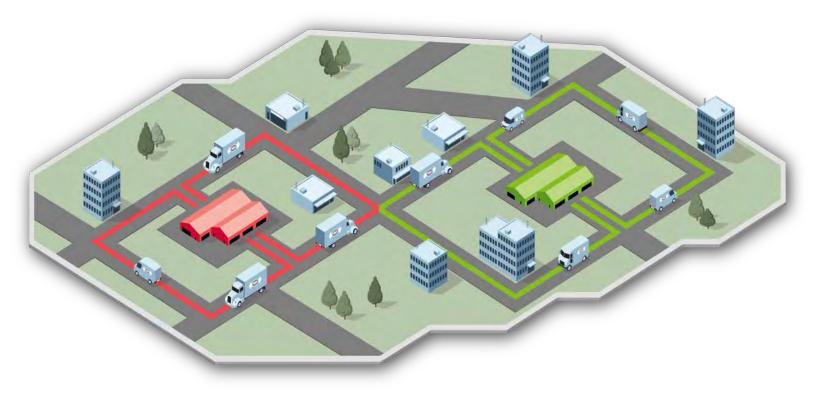

## **Plan Your Transportation More Efficiently**

- **Unparalleled Insight -** The planning team has visilbity into every depot during the route creation process, reducing the likelihood of large resource imbalances while also alleviting slack and bottlenecks.
- Flexible Parameters With the Multi Depot version, vehicles in each fleet start at and return to the same depot, but depot boundaries can automatically flex according to demand and resource availability.
- **Save Time -** Planned call data is used to determine the most efficient routes in minutes, saving hours of planning time and freeing up transport planners to do more strategic tasks.
- **Cut Costs** Cut transport costs by up to 30% and improve operational efficiency with better routes and more accurate arrival times, in addition to keeping vehicle mileage to a minimum.
- **Incorporate Specific Data -** Operational details such as delivery quantities, customer addresses, time windows, vehicle fleet sizes and driver shifts can be taken into account when calculating routes.
- **Leverage Powerful Business Intelligence -** Create custom performance reports to reflect specific KPIs, and then share in multiple formats.

## **Key Features**

- **Strategic Modeling -** Once you have completed your transport plan for the day, you can then carry out what-if modelling based on actual historical data from your transport operation
- **Model Alternate Scenarios** Once you have completed your transportation plan for the day, you can then carry out what-if modeling based on actual historical data from your transportation operation.
- **Keep Business Functions Aligned -** Routing and scheduling details can be sent directly to the warehouse for picking and vehicle loading, ensuring all your functional areas remain aligned.
- ▶ Integrate with Applications Our solutions are designed for fast, easy integration with applications like sales order processing and warehouse management systems, further streamlining internal processes.
- ▶ Upgrade If Your Business Grows This Multi Depot version of Aptean Routing & Scheduling Paragon Edition was specifically created to address the challenges faced by multiple depot operations where vehicles in each fleet start at and return to the same depot. If your business's operations become more complex, upgrading to the Integrated Fleet version (accommodates movement from any fleet vehicle to/from any depot) can be done easily without impacting your transportation operation.