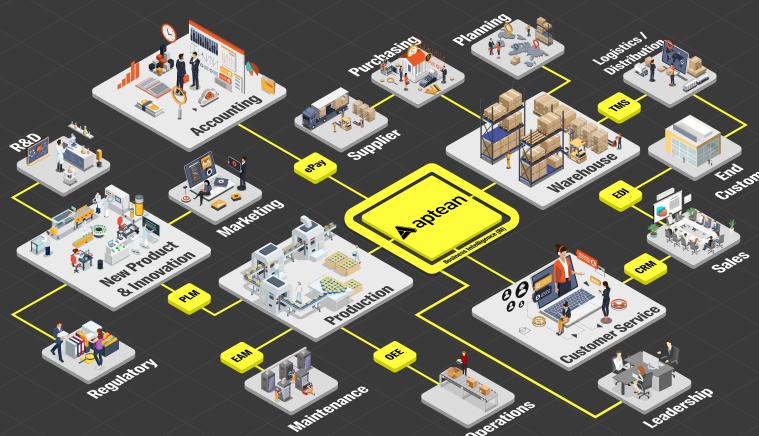

Your single source of truth with specialised features and tools for every functional area. With Aptean Food & Beverage ERP, you can automate processes across:

**Purchasing** 