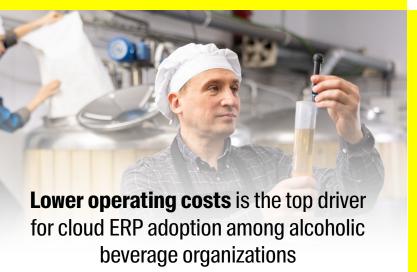

6200 of alcoholic beverage businesses have already or are in the process of moving

their FRP to the cloud

**53%** 

of alcoholic beverage companies are already leveraging Al for a competitive advantage