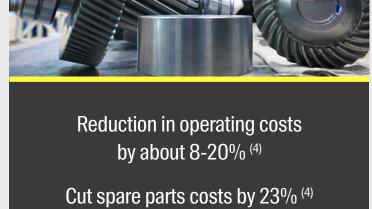

### **System Can Save You Money Operating Costs Asset Costs**

Parts budget reduced by 29%

**Maintenance Costs Labor Costs** 

Reduce maintenance costs

by an average of 25%

Reduce reactive maintenance

costs by 73%