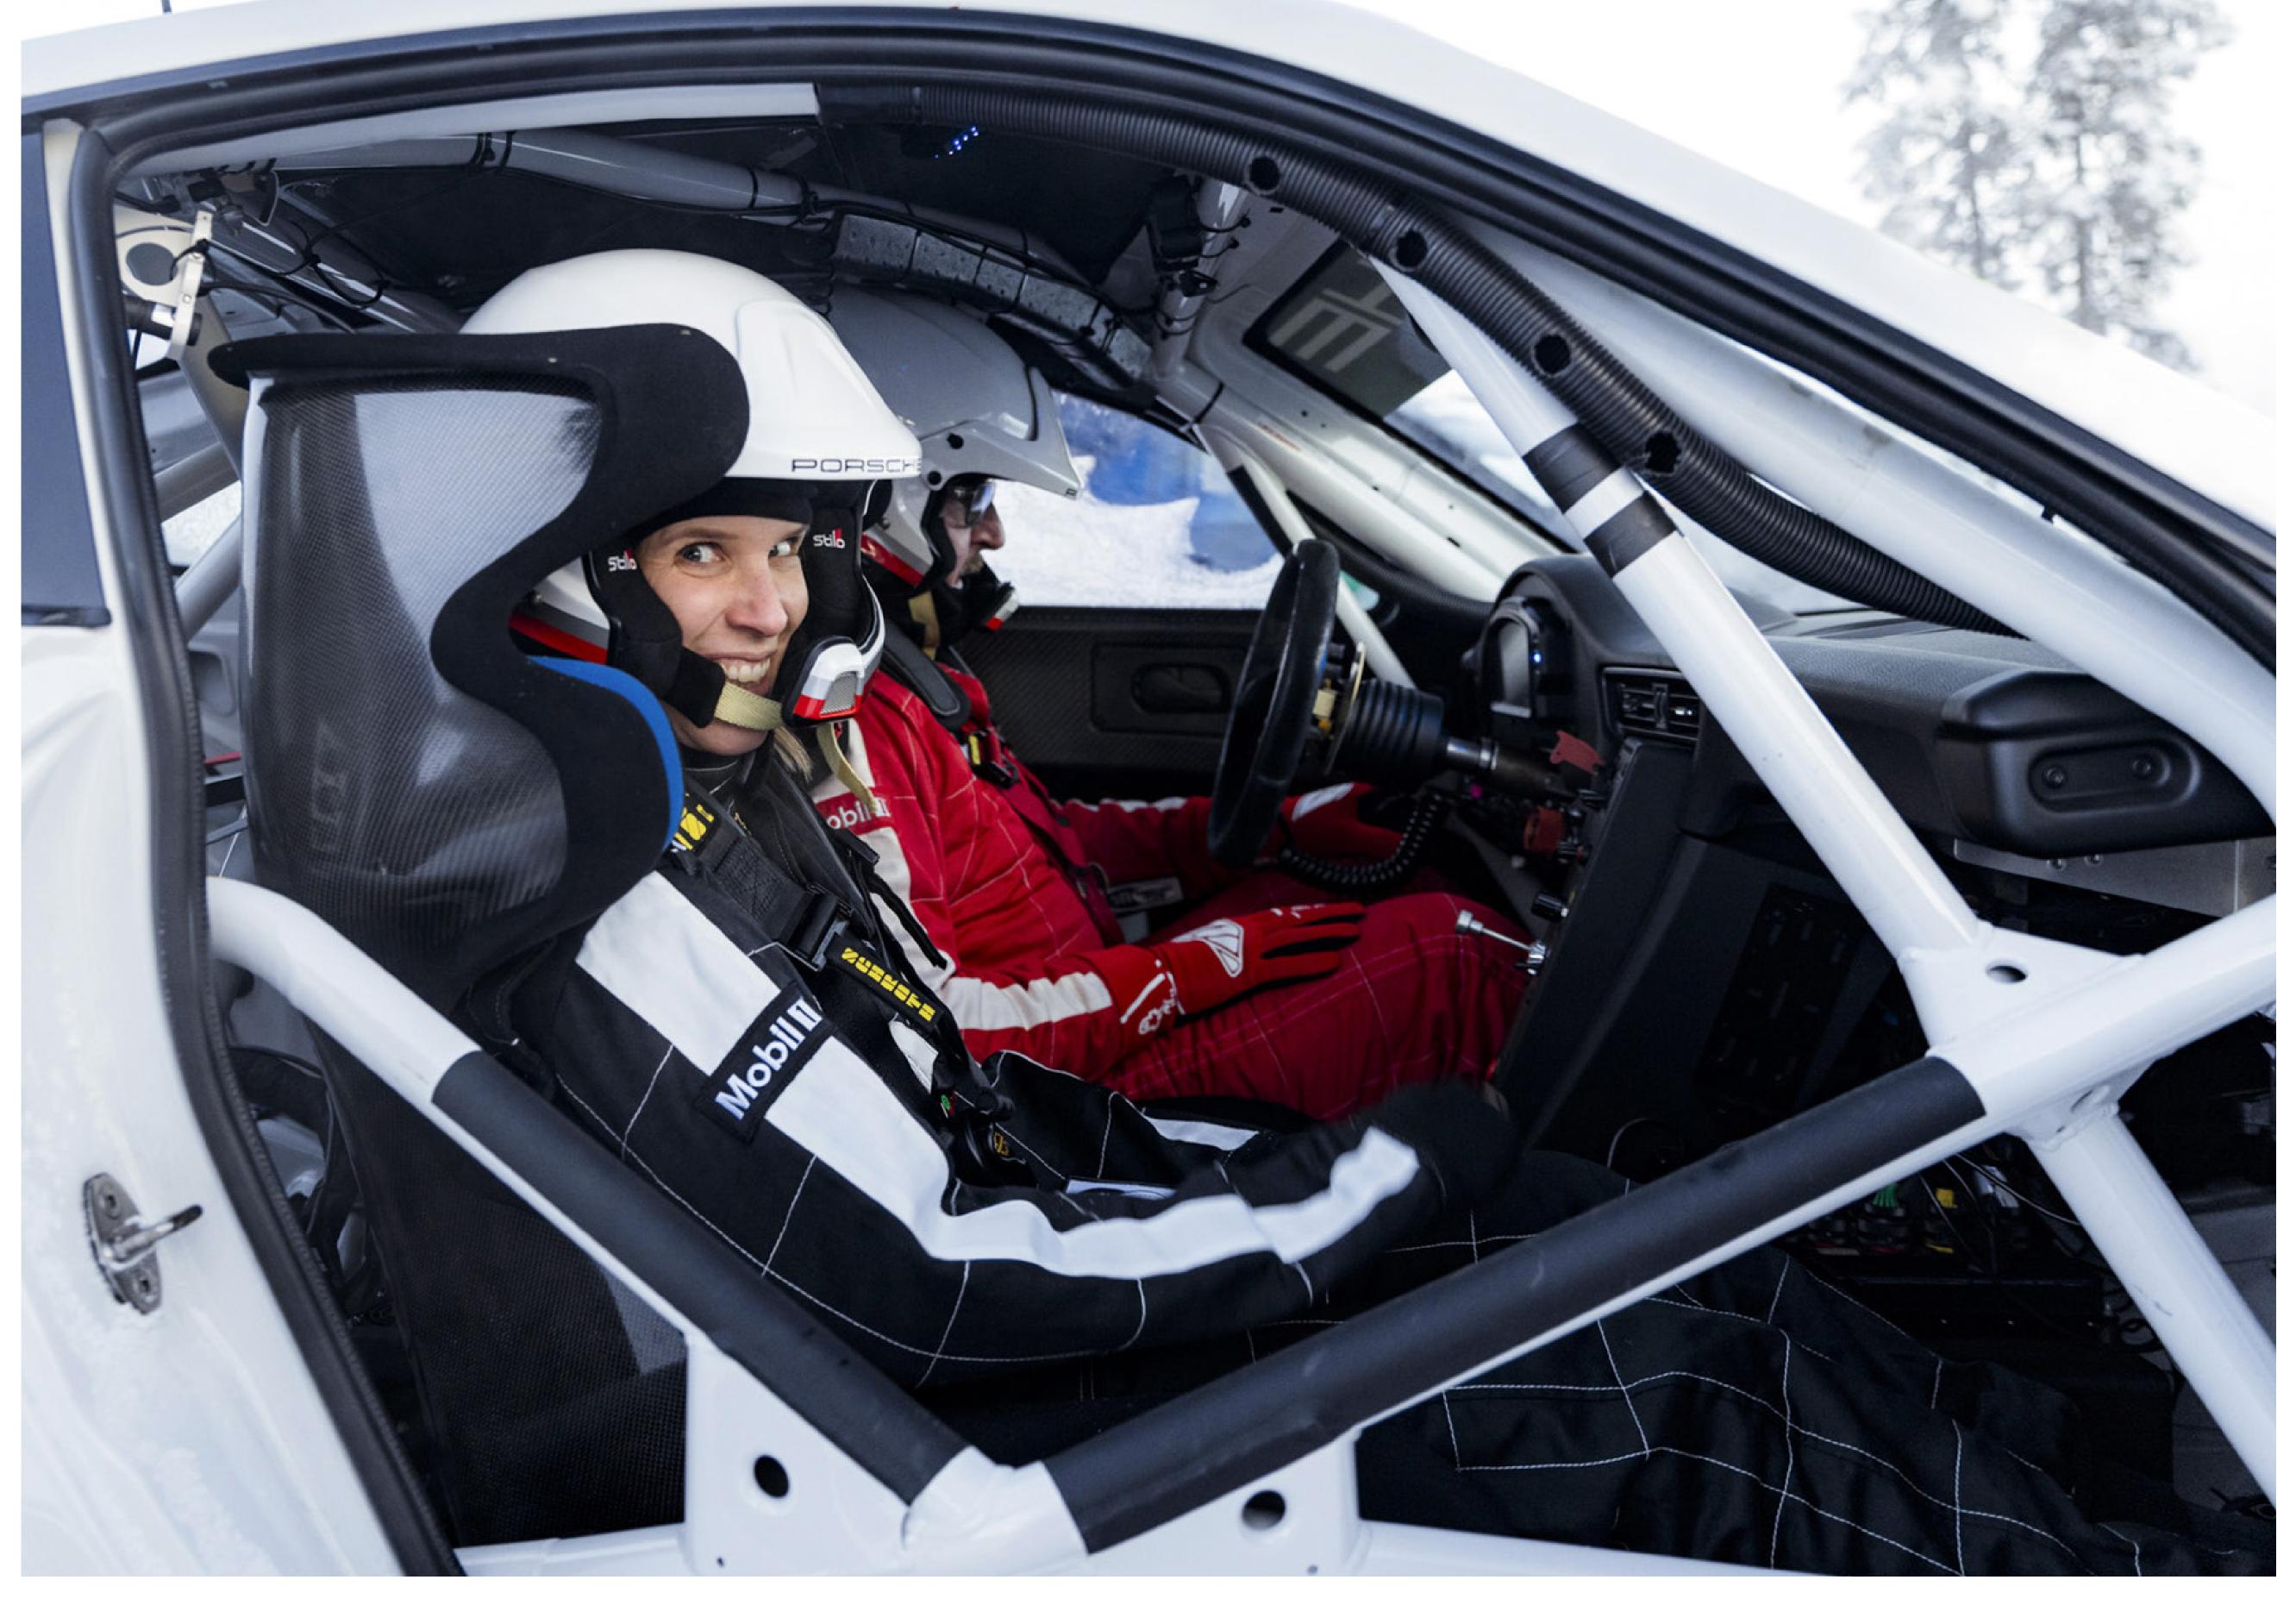

ICE ULTIMATE: real-life motor racing feeling in the Arctic Circle. Feel the thrill of driving a Porsche racing car over ice. You will receive first-hand support in small groups, including individual coaching.

### Ice Ultimate. That motor racing feeling in the Arctic Circle.

Even under normal conditions, Porsche GT racing cars are a real challenge. Snow and ice raise the bar even higher. With Ice Ultimate, a personal Porsche instructor will provide you with in-depth know-how for mastering the highperformance motorised sports cars. You will train in small groups with individual coaching and benefit threefold during the 2025 Ice season. From 4 instead of the previous 3 driving days. From new and improved handling and forest tracks. And from Porsche 911 GT3 Cup racing cars from the 992 model range. The full programme for an exciting motor sports atmosphere in the Arctic.