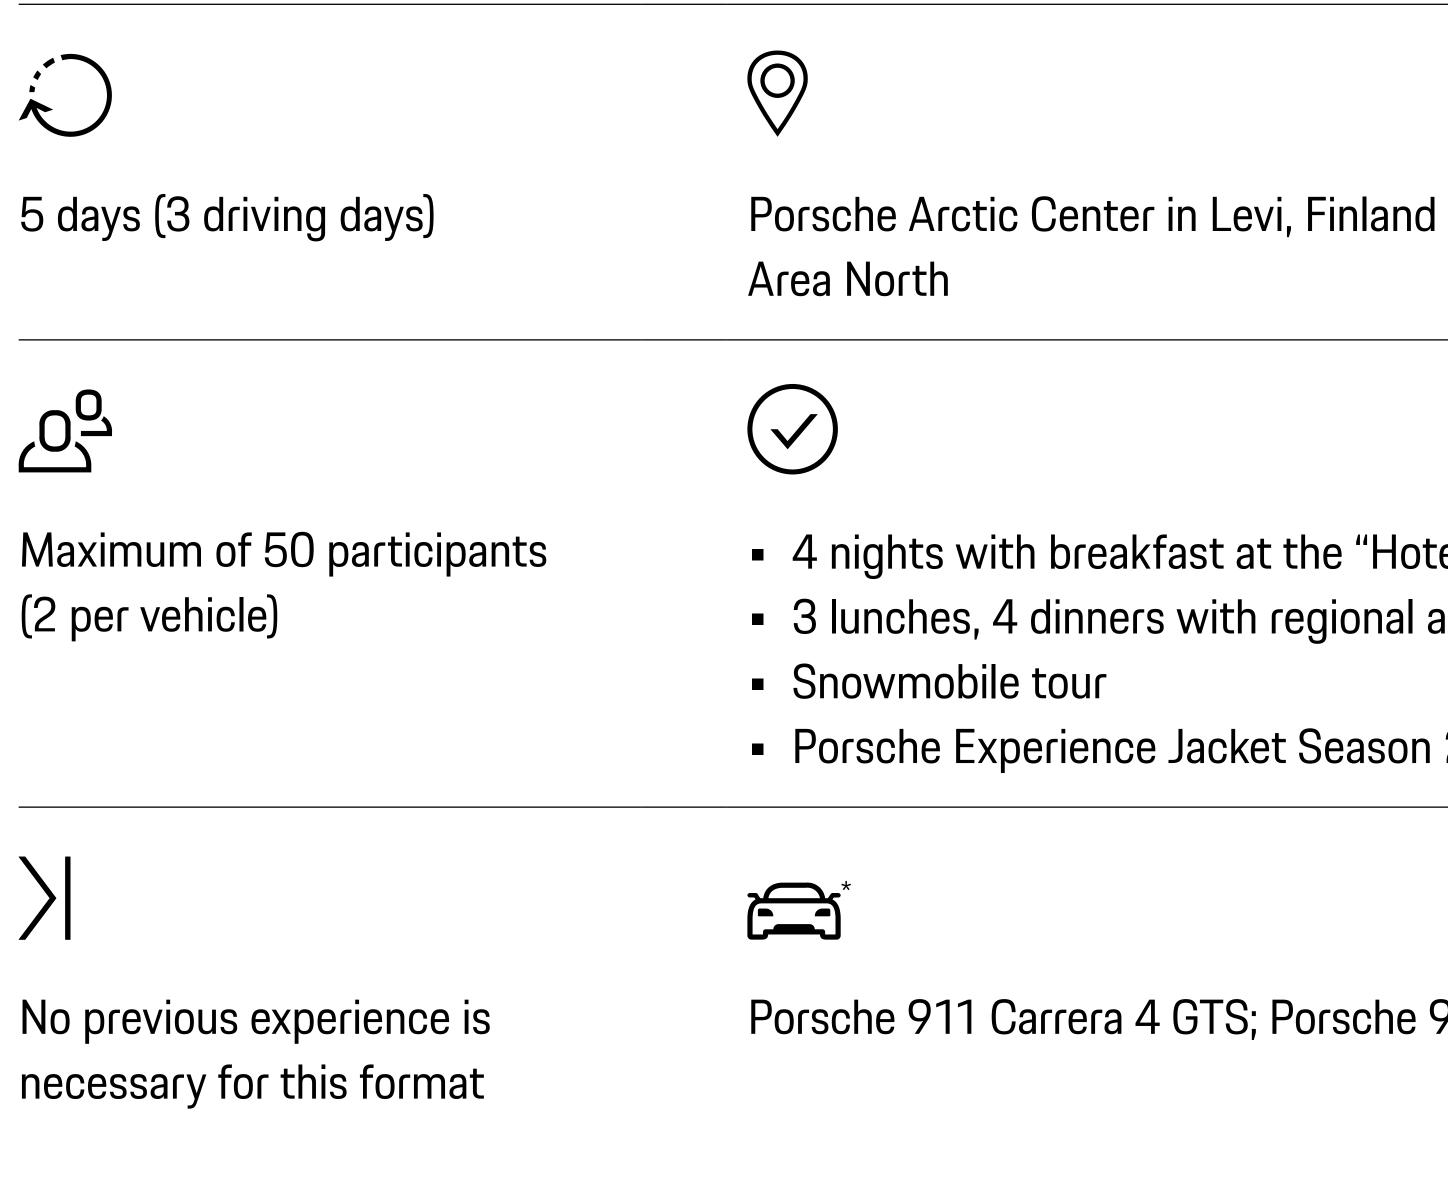

5 days (3 driving days)

#### 

Maximum of 30 participants (2 per vehicle)

#### $\bigcirc$

Porsche Arctic Center in Levi, Finland Area South

The prerequisite for Ice Force is the successful participation in the lce Performance format or a comparable training course

porsche.click/tup\_iceforce

porsche.click/tup\_iceperformance

• 4 nights with breakfast at the "Hotel Levi Panorama" 3 lunches, 4 dinners with regional and international fine dining

Porsche Experience Jacket Season 2025

Porsche 911 Carrera 4 GTS; Porsche 911 Carrera GTS; Porsche Taycan GTS