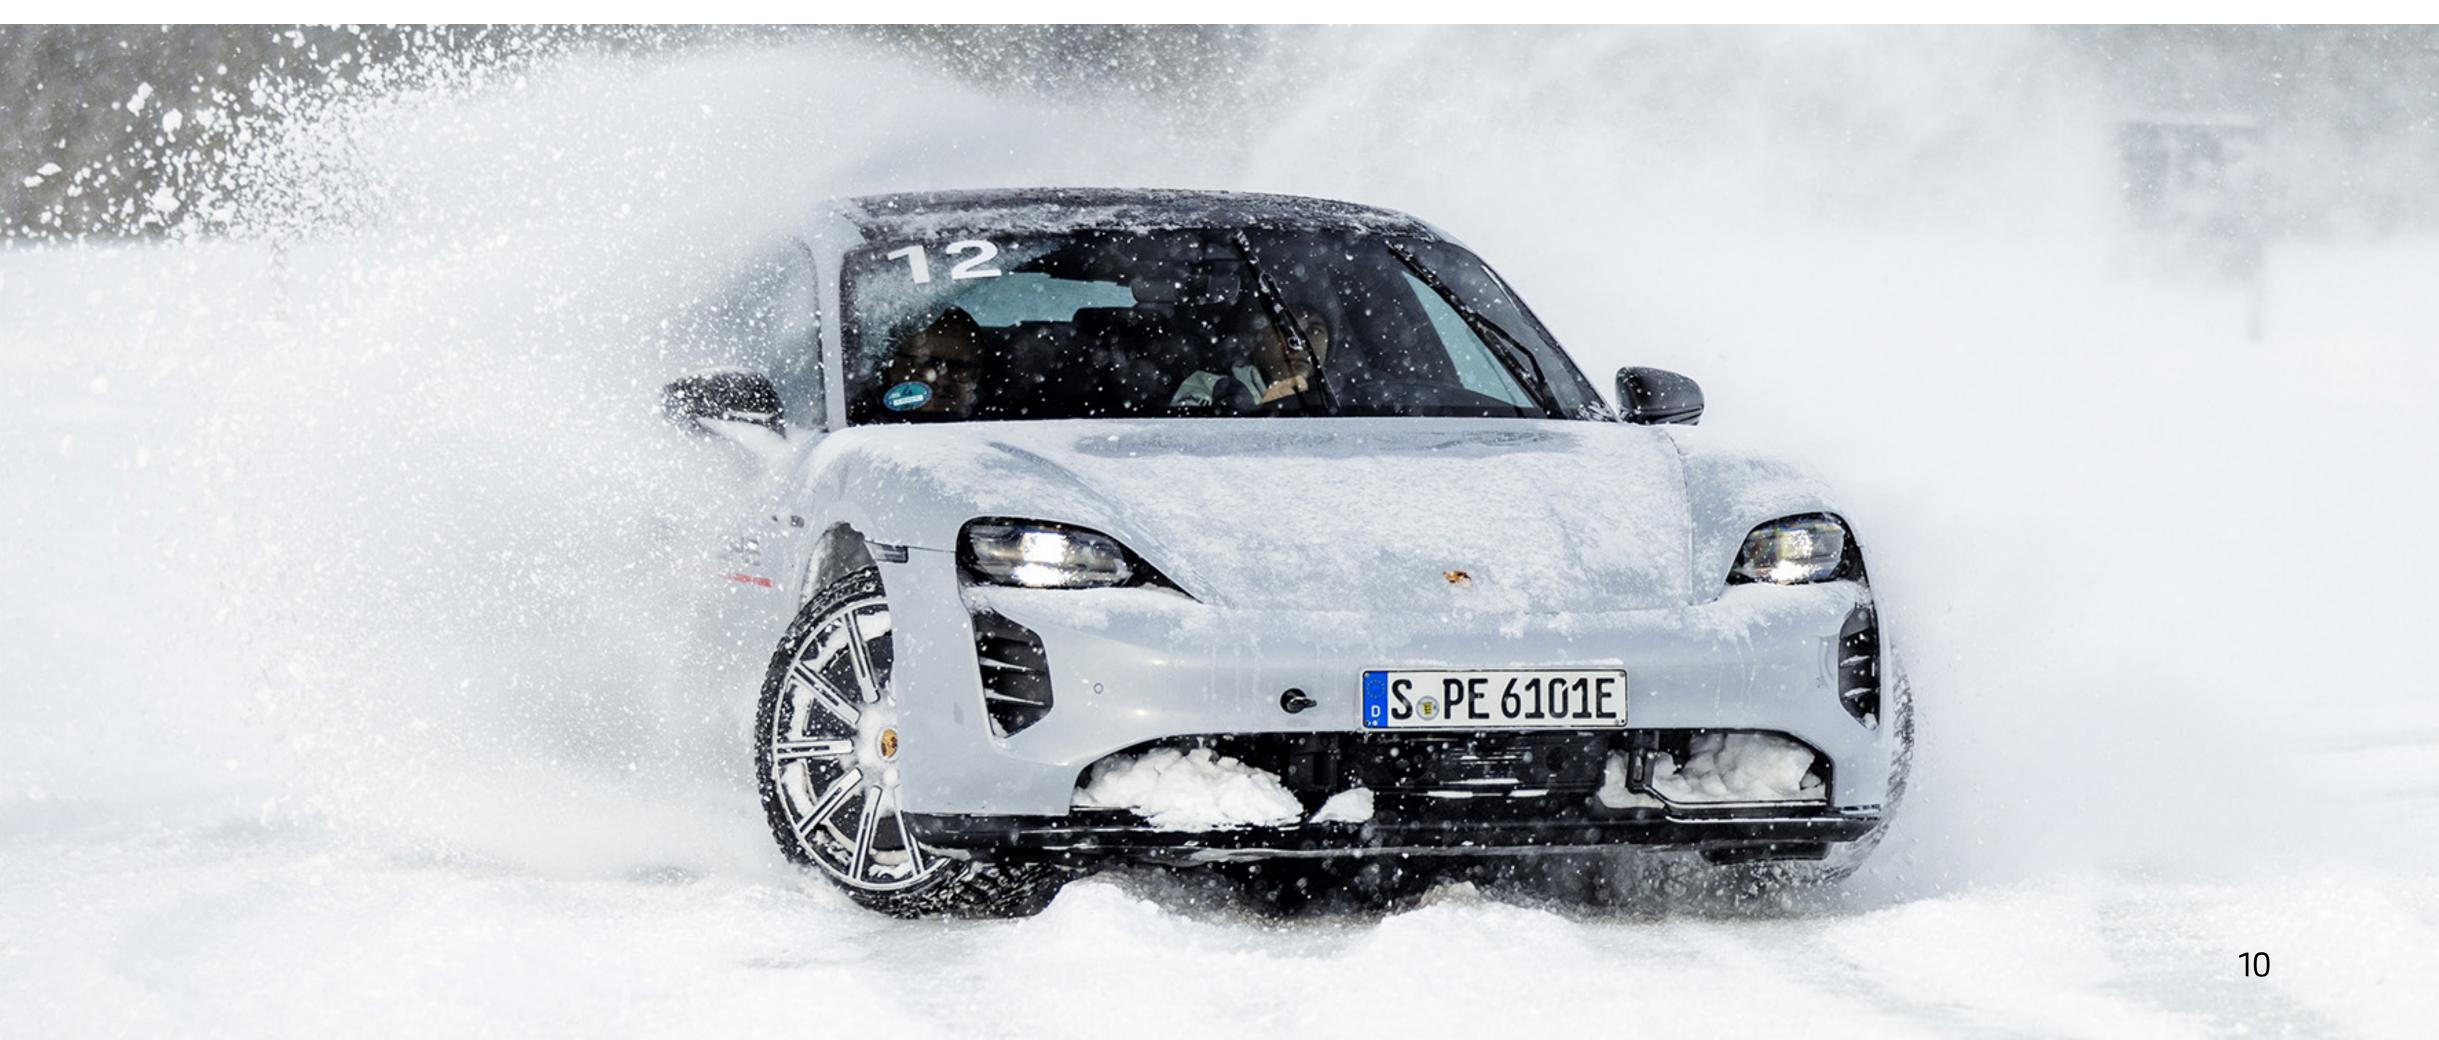

## Porsche Arctic Center in Levi. Accelerate with passion.

Challenging sections, long handling tracks and fantastic routes through dense pine forests: welcome to the limits of driving physics at the Porsche Arctic Center in Levi.

Here, you will get to know the exhilarating feeling of driving a sports car over icy tracks. You will experience brilliant driving pleasure on a total area of over 55 hectares, divided into Area North and Area South. With different sections, requirements and levels of difficulty. Renovated and optimised by racetrack architect Hermann Tilke.