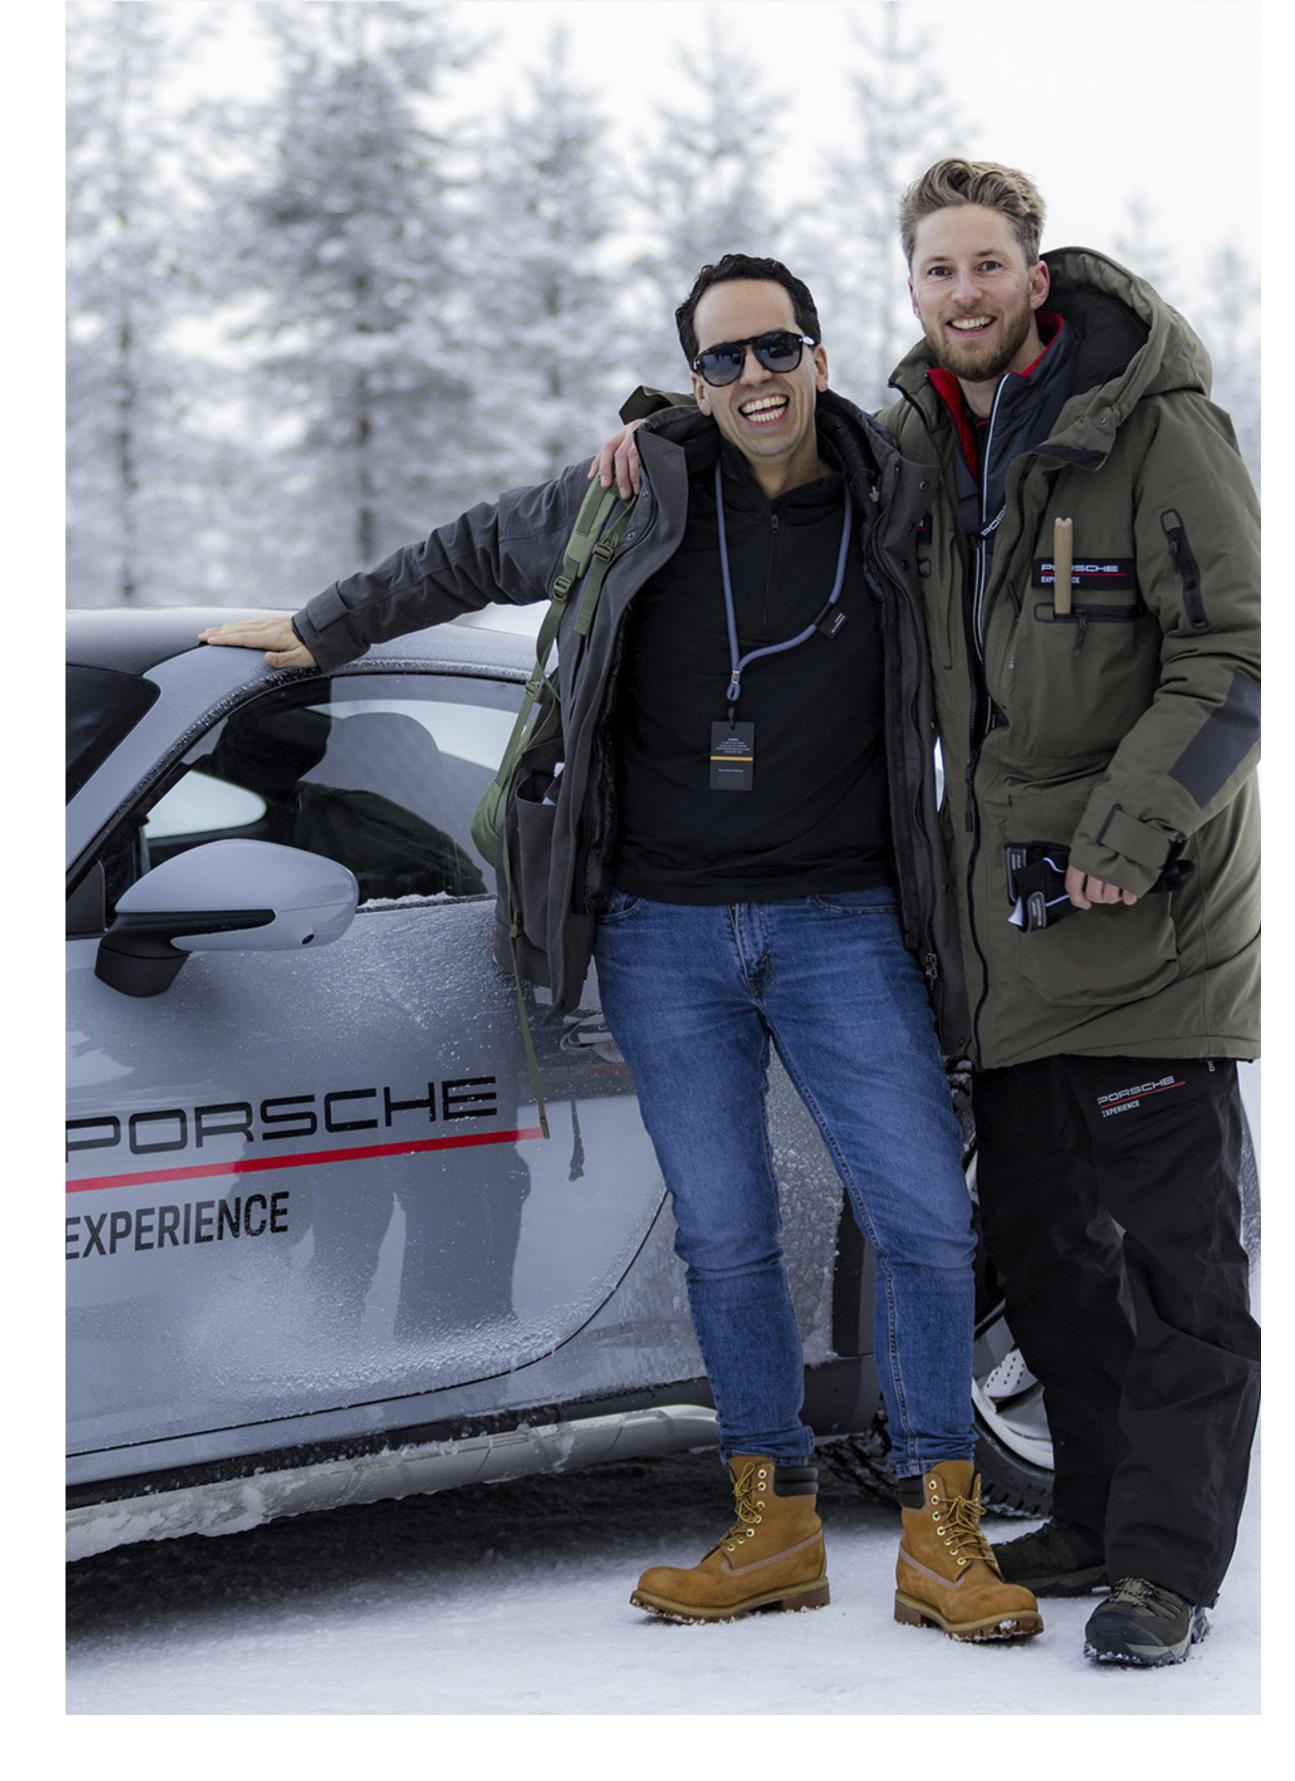

Would you like to fully enjoy the Porsche Ice Experience without sitting behind the wheel yourself? As an accompanying person, you can savour every aspect of the Arctic landscape and Finnish culture.

| e Arctic Cent | ter |  |
|---------------|-----|--|
| а             |     |  |
|               |     |  |
|               |     |  |
|               |     |  |
|               |     |  |
|               |     |  |
|               |     |  |
|               |     |  |
|               |     |  |
|               |     |  |
|               |     |  |
|               |     |  |
|               |     |  |
|               |     |  |
|               |     |  |
|               |     |  |
|               |     |  |