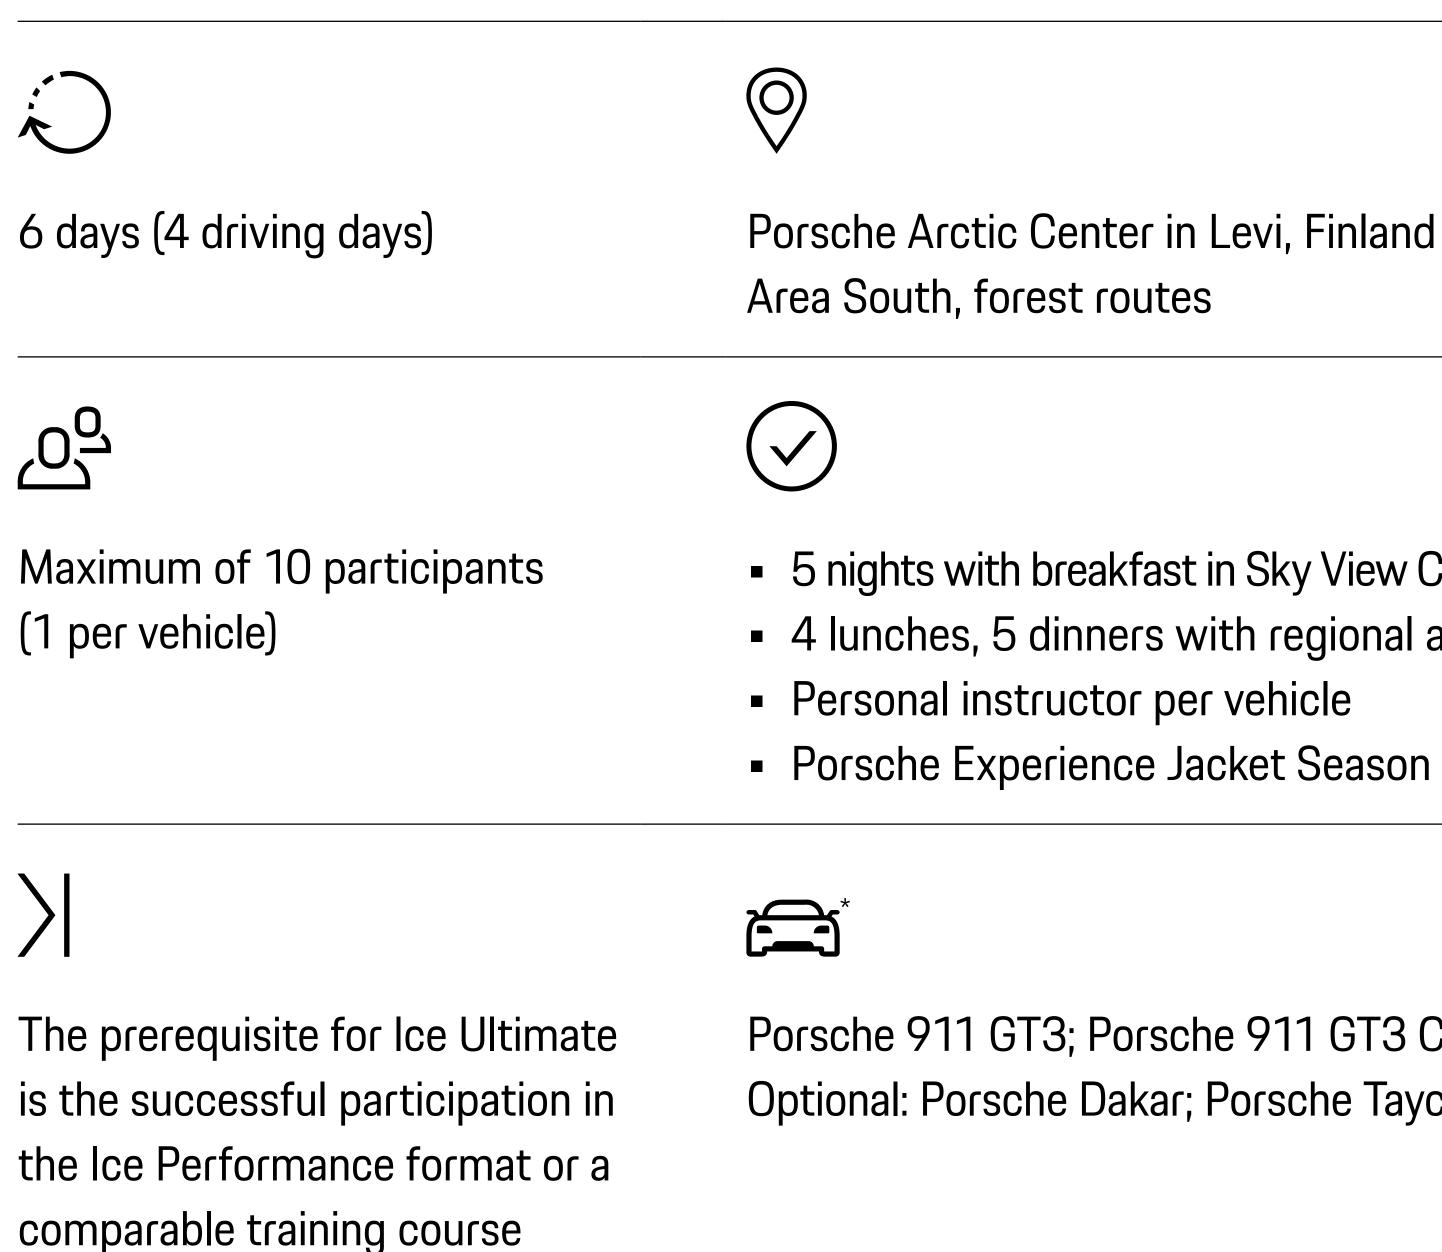

### Ice Ultimate. That motor racing feeling in the Arctic Circle.

Even under normal conditions, Porsche GT racing cars are a real challenge. Snow and ice raise the bar even higher. With Ice Ultimate, a personal Porsche instructor will provide you with in-depth know-how for mastering the highperformance motorised sports cars. You will train in small groups with individual coaching and benefit threefold during the 2025 Ice season. From 4 instead of the previous 3 driving days. From new and improved handling and forest tracks. And from Porsche 911 GT3 Cup racing cars from the 992 model range. The full programme for an exciting motor sports atmosphere in the Arctic.

porsche.click/tup\_iceultimate

• 5 nights with breakfast in Sky View Cabins at the "Northern Lights Ranch" 4 lunches, 5 dinners with regional and international fine dining Porsche Experience Jacket Season 2025

Porsche 911 GT3; Porsche 911 GT3 Cup 992 Optional: Porsche Dakar; Porsche Taycan; Porsche Macan

<sup>\*</sup> Subject to change. All prices include the Value Added Tax applicable in the country of the event.