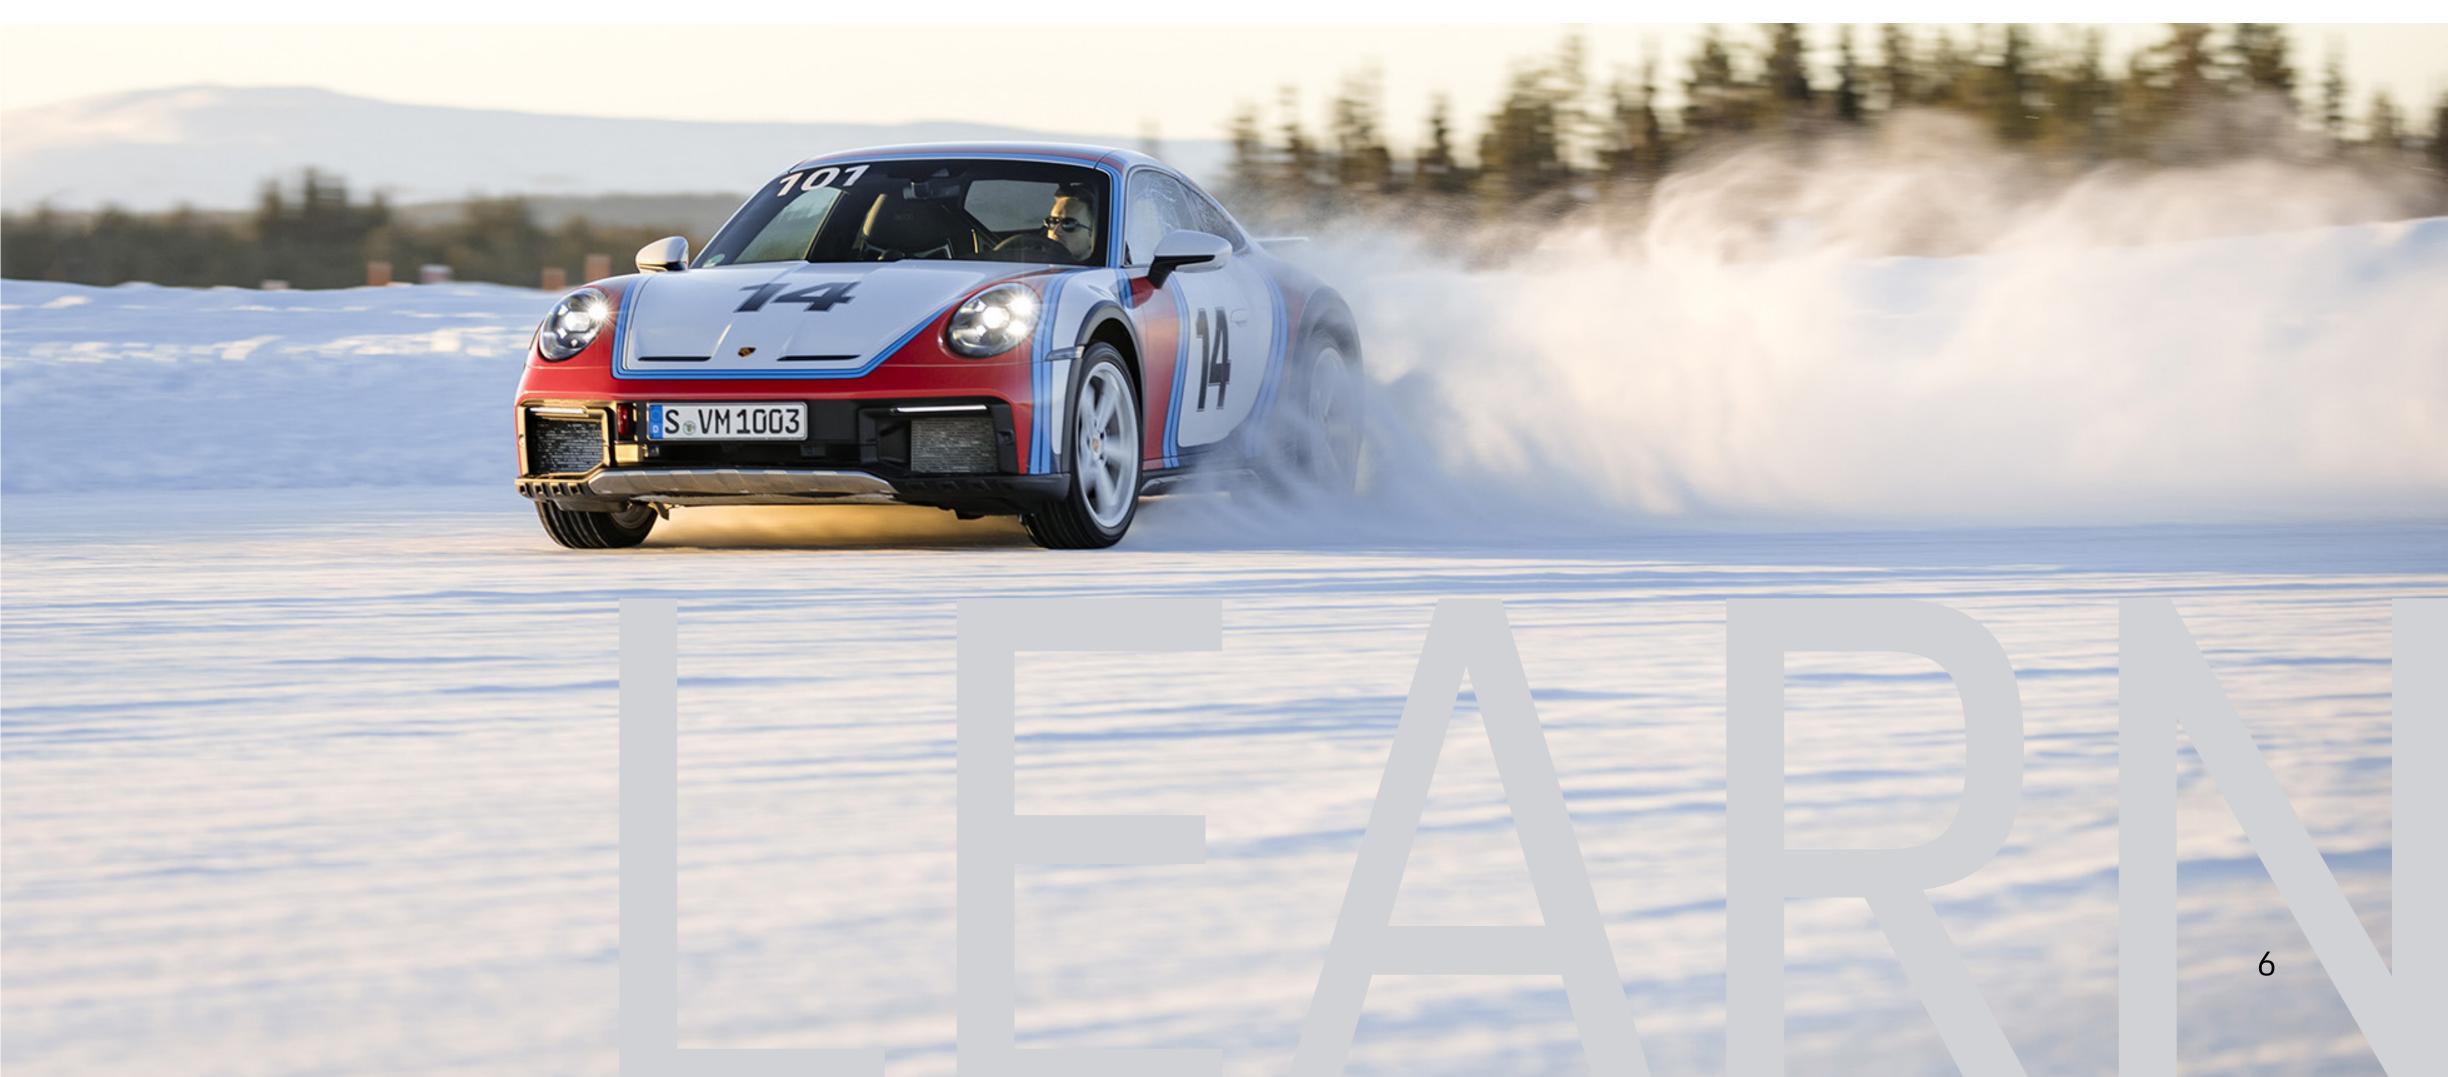

## Training stages and formats. Extreme driving pleasure. Pure thrills. Winter sports in true Porsche fashion.

Porsche Arctic Center in Levi, Finland. This is where the Porsche Ice Experience comes alive. Challenging ice tracks. The latest Porsche models. And you at the centre of the action. In the 2025 season, you can look forward to a spectacular range of driving formats in **4 consecutive training stages**, DISCOVER, LEARN, BOOST and RACE.

For the 2025 season, the track facilities will be fundamentally expanded, **renovated and optimised by the renowned architect Hermann Tilke**, the designer of many modern Formula 1 circuits. Progress from Ice beginner to expert. Amidst a pristine winter wonderland as a breathtaking backdrop for full vehicle control, perfect drifts and moments of pure joy.