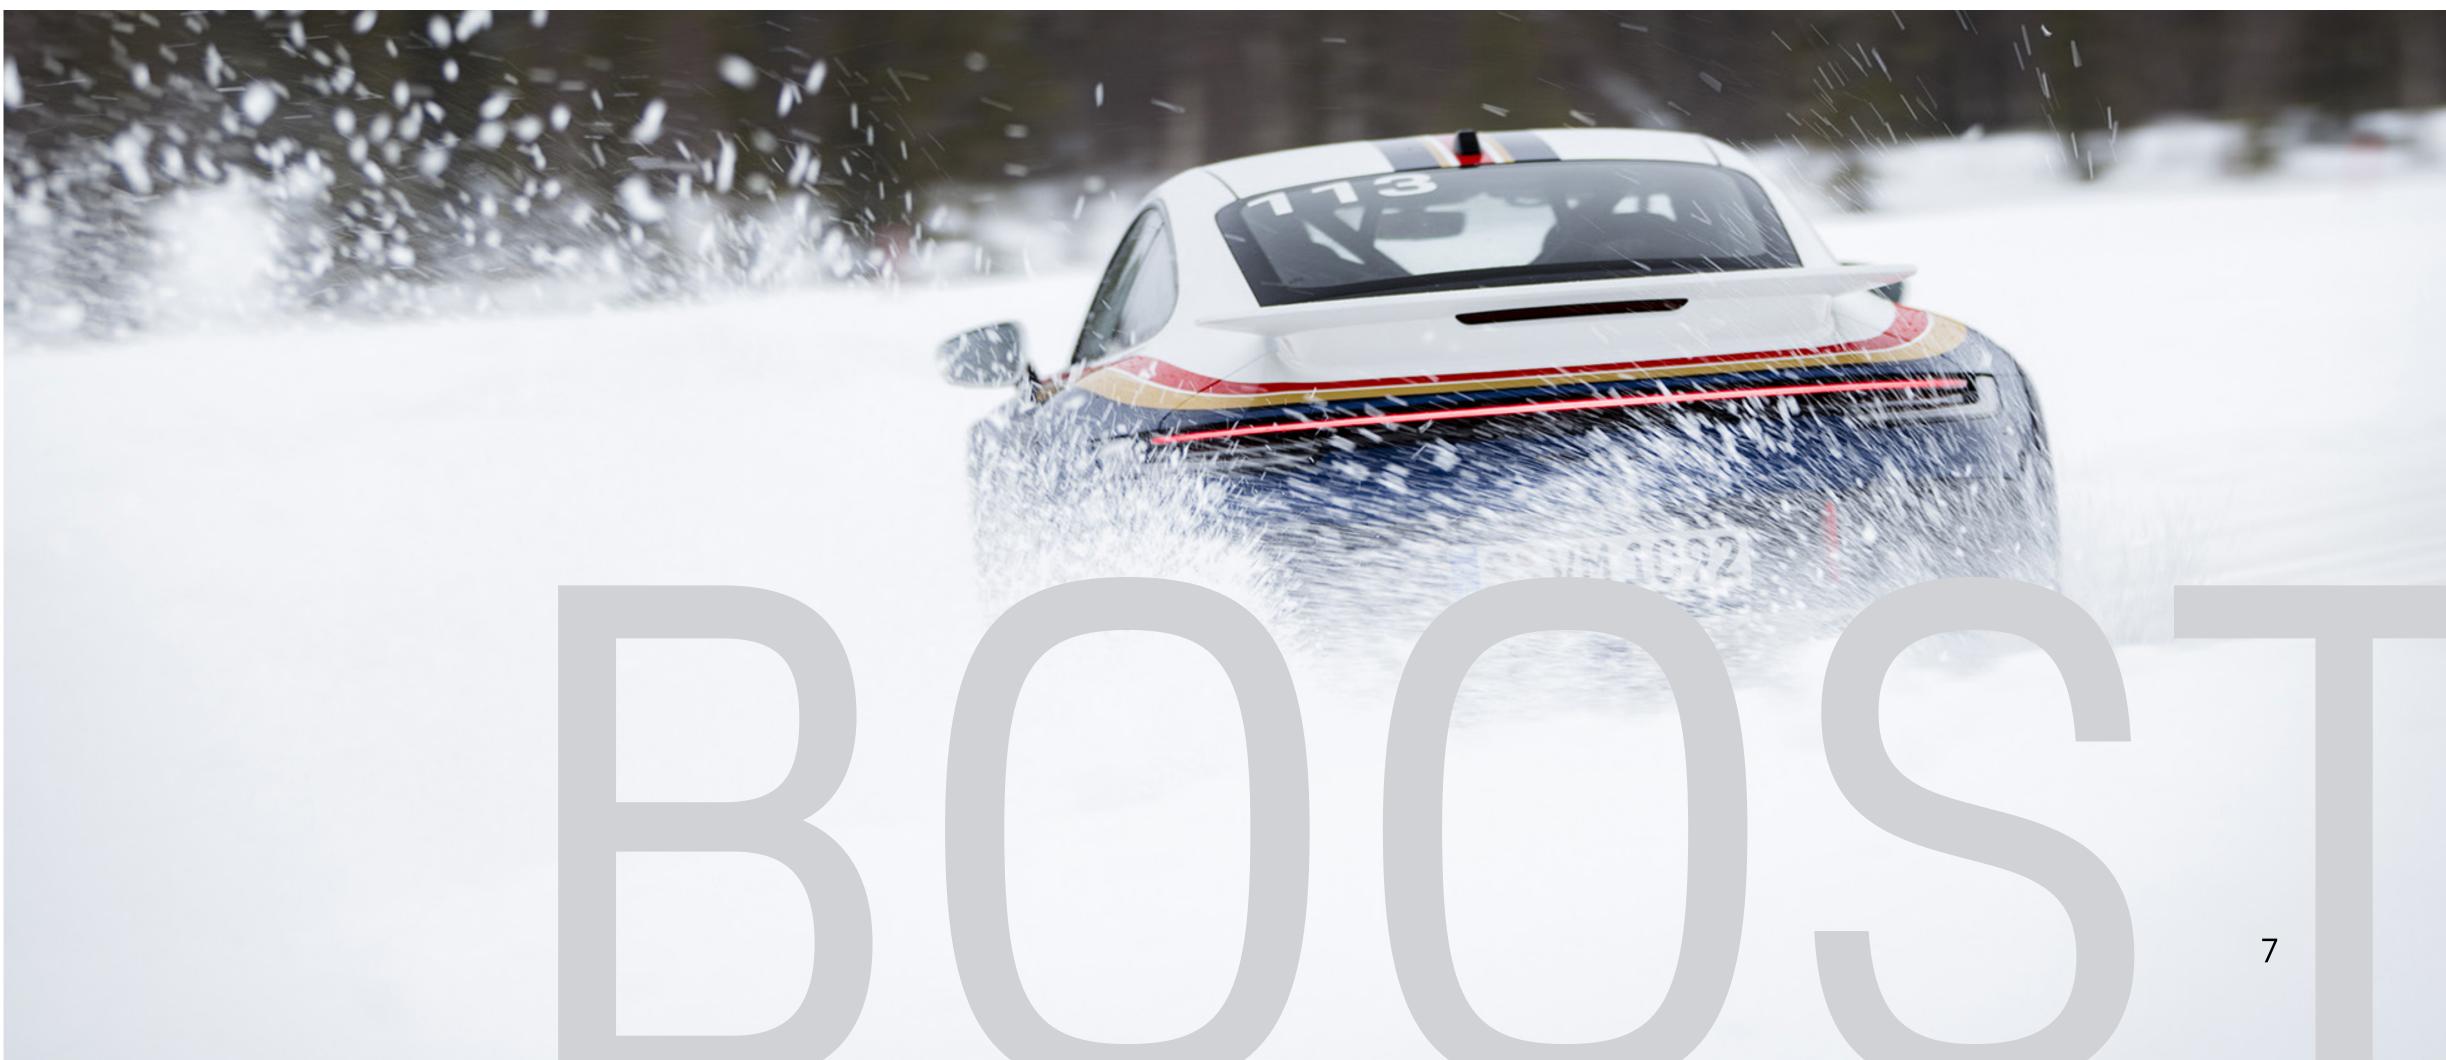

## Ice Force Pro. Performance and driving pleasure taken to the extreme.

Master extreme winter conditions. Here you will make optimal use of the various drive concepts, steer your respective Porsche model over frozen terrain and perfect optimal vehicle control. On narrow, challenging forest routes and new, extra-long handling tracks, the right level of concentration and precision is essential. Certified Porsche instructors ensure that the adrenaline rush is combined with a sense of achievement. Would you like direct, personal feedback with double the driving time? Then choose the Ice Force Pro Intense training.

## Ice Force Pro Intense. Exclusive individual training. With a personal instructor.

In this exclusive driving format, you will leave the group on track and receive individual coaching feedback from a Porsche instructor who will look after you exclusively. This means you will benefit from twice as much driving time compared to the regular lce Force Pro format – in Porsche models with different drivetrain concepts that you can use alone throughout the entire event. And on handling and forest routes that become even longer, even more intense and even more challenging. For steep learning curves, your personal instructor will tailor the programme to your needs and training objectives.