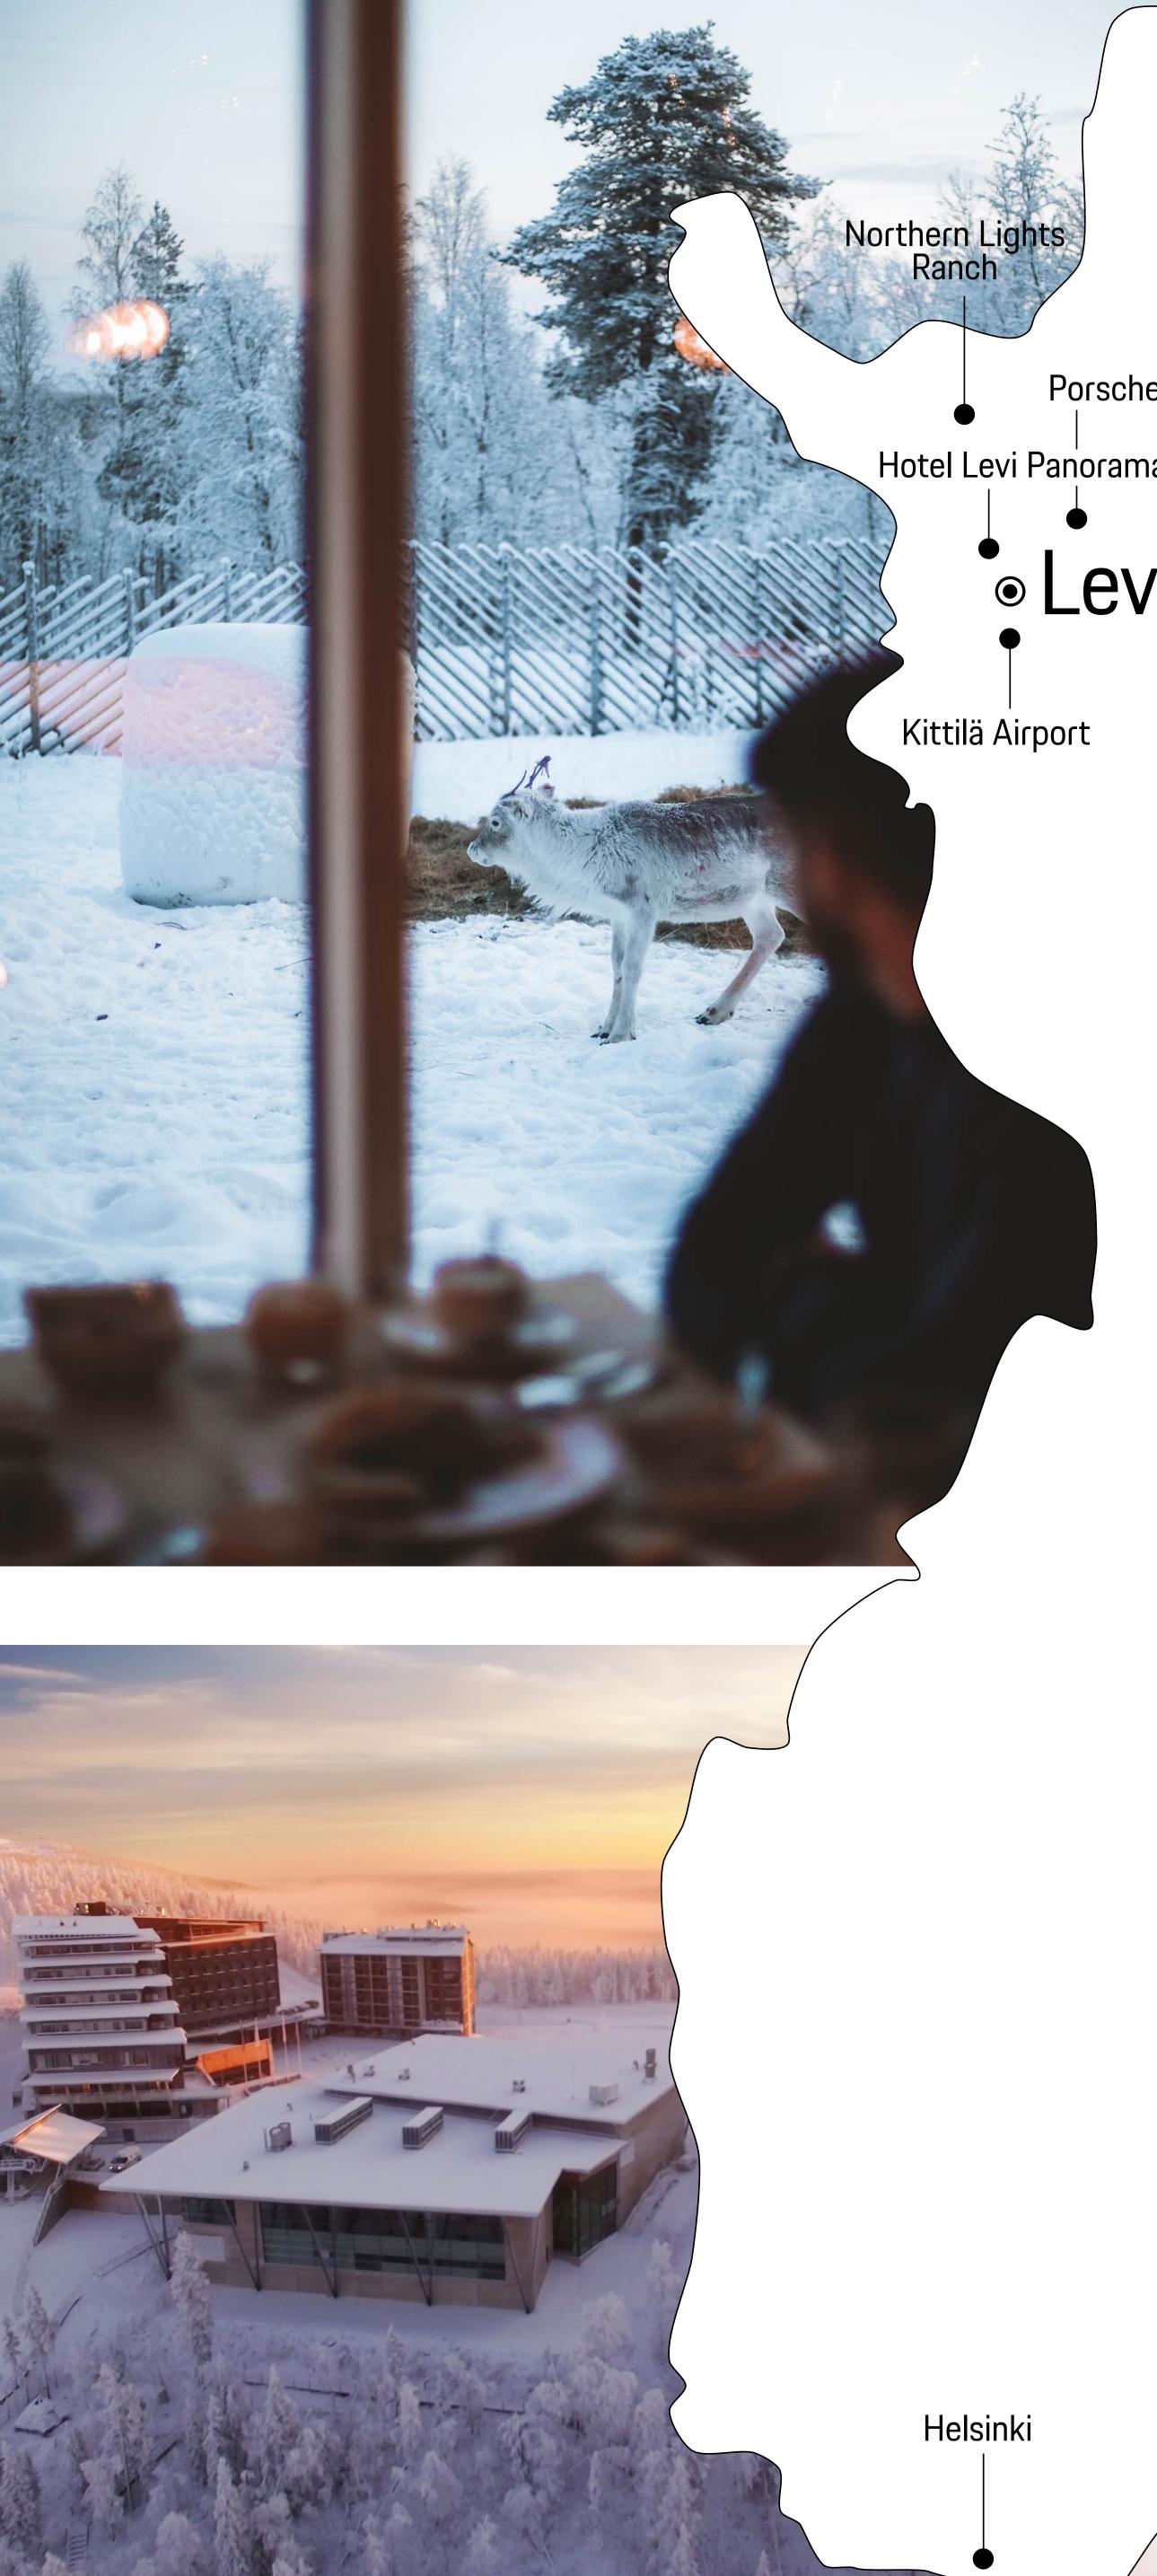

## Feel-good oases in Levi. Take your foot off the gas and enjoy.

Northern lights, reindeer and every facet of winter sports: the region surrounding Levi is utterly captivating. Just like the "Hotel Levi Panorama". Close to Kittilä Airport and in an idyllic location directly on the ski slope, your 4-star accommodation will spoil you with amenities including light and airy rooms, a picture-perfect view and a gondola right to the village. You can also go skiing or hiking right from the hotel.

With the Ice Ultimate format, you will stay in the "Northern Lights Ranch", about 15 kilometres from Levi. At this dreamy and magical 5-star hotel, the comfortable and distinctive Sky View Cabins with large glass windows and a heated glass roof provide the perfect conditions for observing the natural phenomenon of the Northern Lights in all their glory. Depending on the travel format you book, you can also enjoy first-class dining locations such as the "Design Hotel Levi" or the "Levi Spirit" hotel.

## Porsche Arctic Center in Levi. Accelerate with passion.

Challenging sections, long handling tracks and fantastic routes through dense pine forests: welcome to the limits of driving physics at the Porsche Arctic Center in Levi.