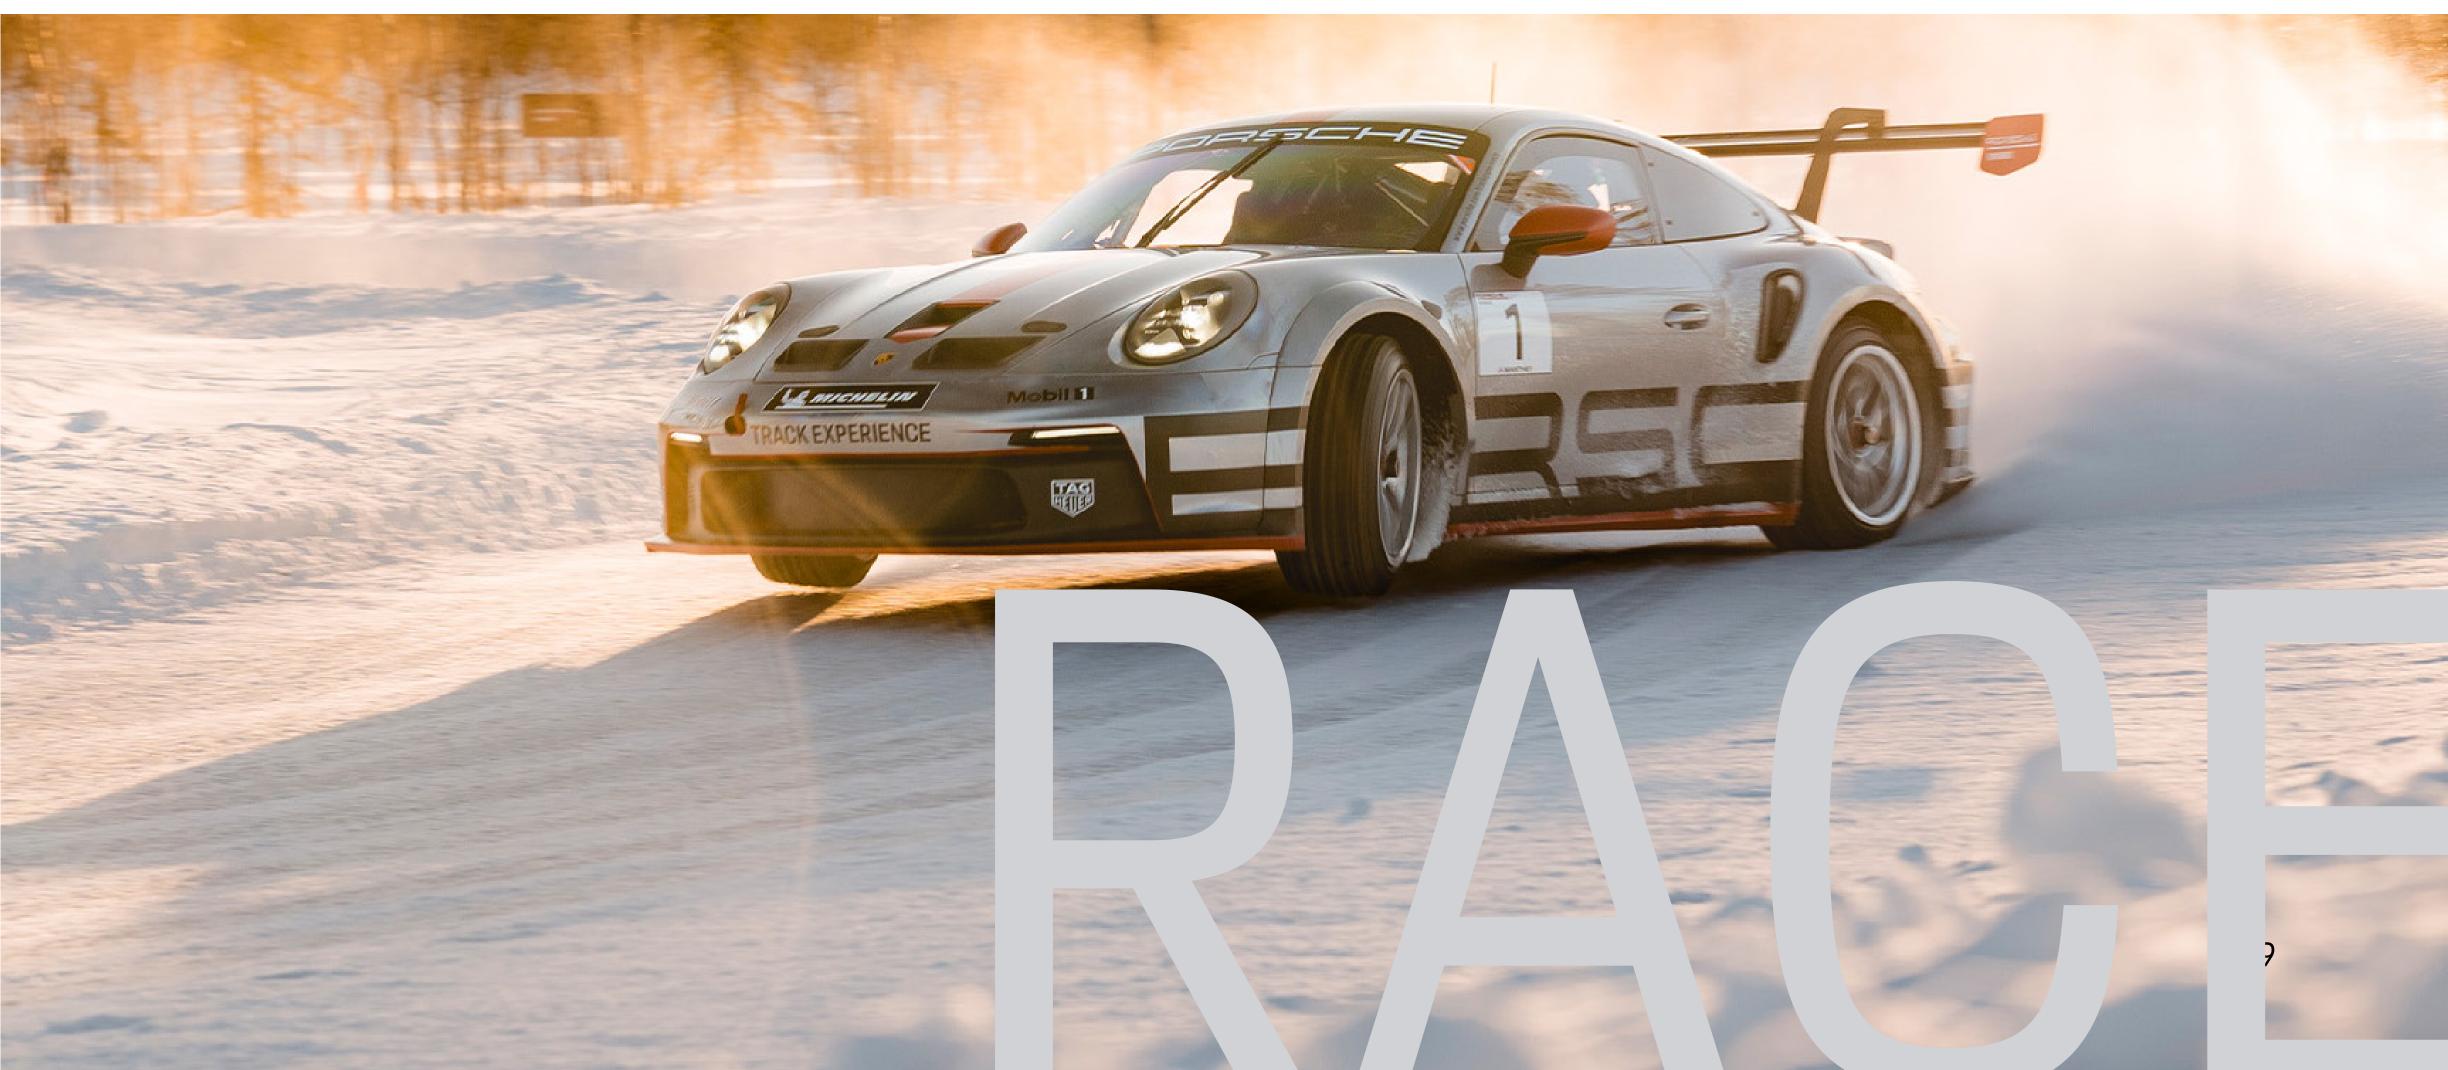

### Ice Ultimate. That motor racing feeling in the Arctic Circle.

Even under normal conditions, Porsche GT racing cars are a real challenge. Snow and ice raise the bar even higher. With Ice Ultimate, a personal Porsche instructor will provide you with in-depth know-how for mastering the highperformance motorised sports cars. You will train in small groups with individual coaching and benefit threefold during the 2025 Ice season. From 4 instead of the previous 3 driving days. From new and improved handling and forest tracks. And from Porsche 911 GT3 Cup racing cars from the 992 model range. The full programme for an exciting motor sports atmosphere in the Arctic.