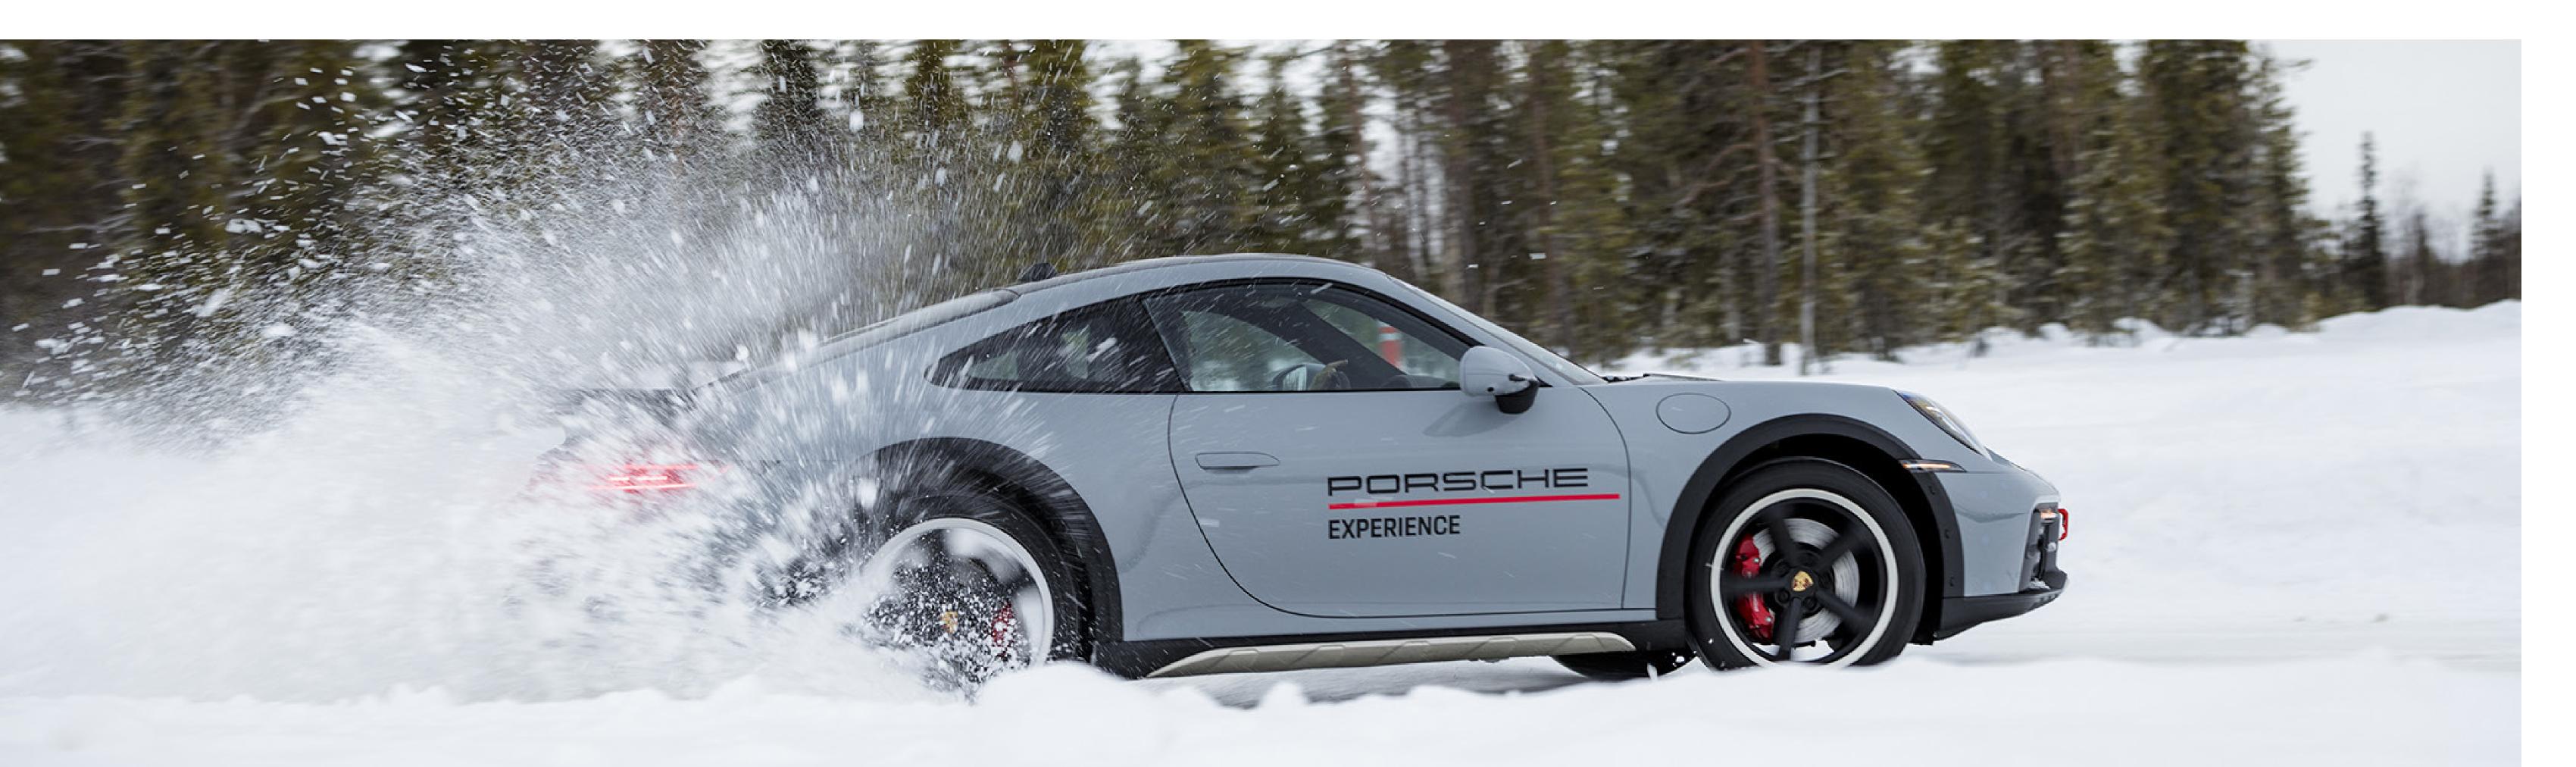

## Porsche Arctic Center in Levi. Accelerate with passion.

Challenging sections, long handling tracks and fantastic routes through dense pine forests: welcome to the limits of driving physics at the Porsche Arctic Center in Levi.

Here, you will get to know the exhilarating feeling of driving a sports car over icy tracks. You will experience brilliant driving pleasure on a total area of over 55 hectares, divided into Area North and Area South. With different sections, requirements and levels of difficulty. Renovated and optimised by racetrack architect Hermann Tilke.

## Ice Performance. A cool head despite hot drifts.

Are you ready to break away from conventional tracks and venture out onto black ice? Ice Performance is your entry into the thrilling world of winter sports on 4 wheels. With the support of experienced Porsche instructors, you will learn how to drift on snow and ice lap after lap. In addition to theoretical basics, driving safety, driving dynamics and plenty of driving pleasure with rear-wheel-drive or all-wheel-drive await on the programme. Your training course consists of first sections and handling tracks on the expanded areas of the Porsche Arctic Center in Levi.