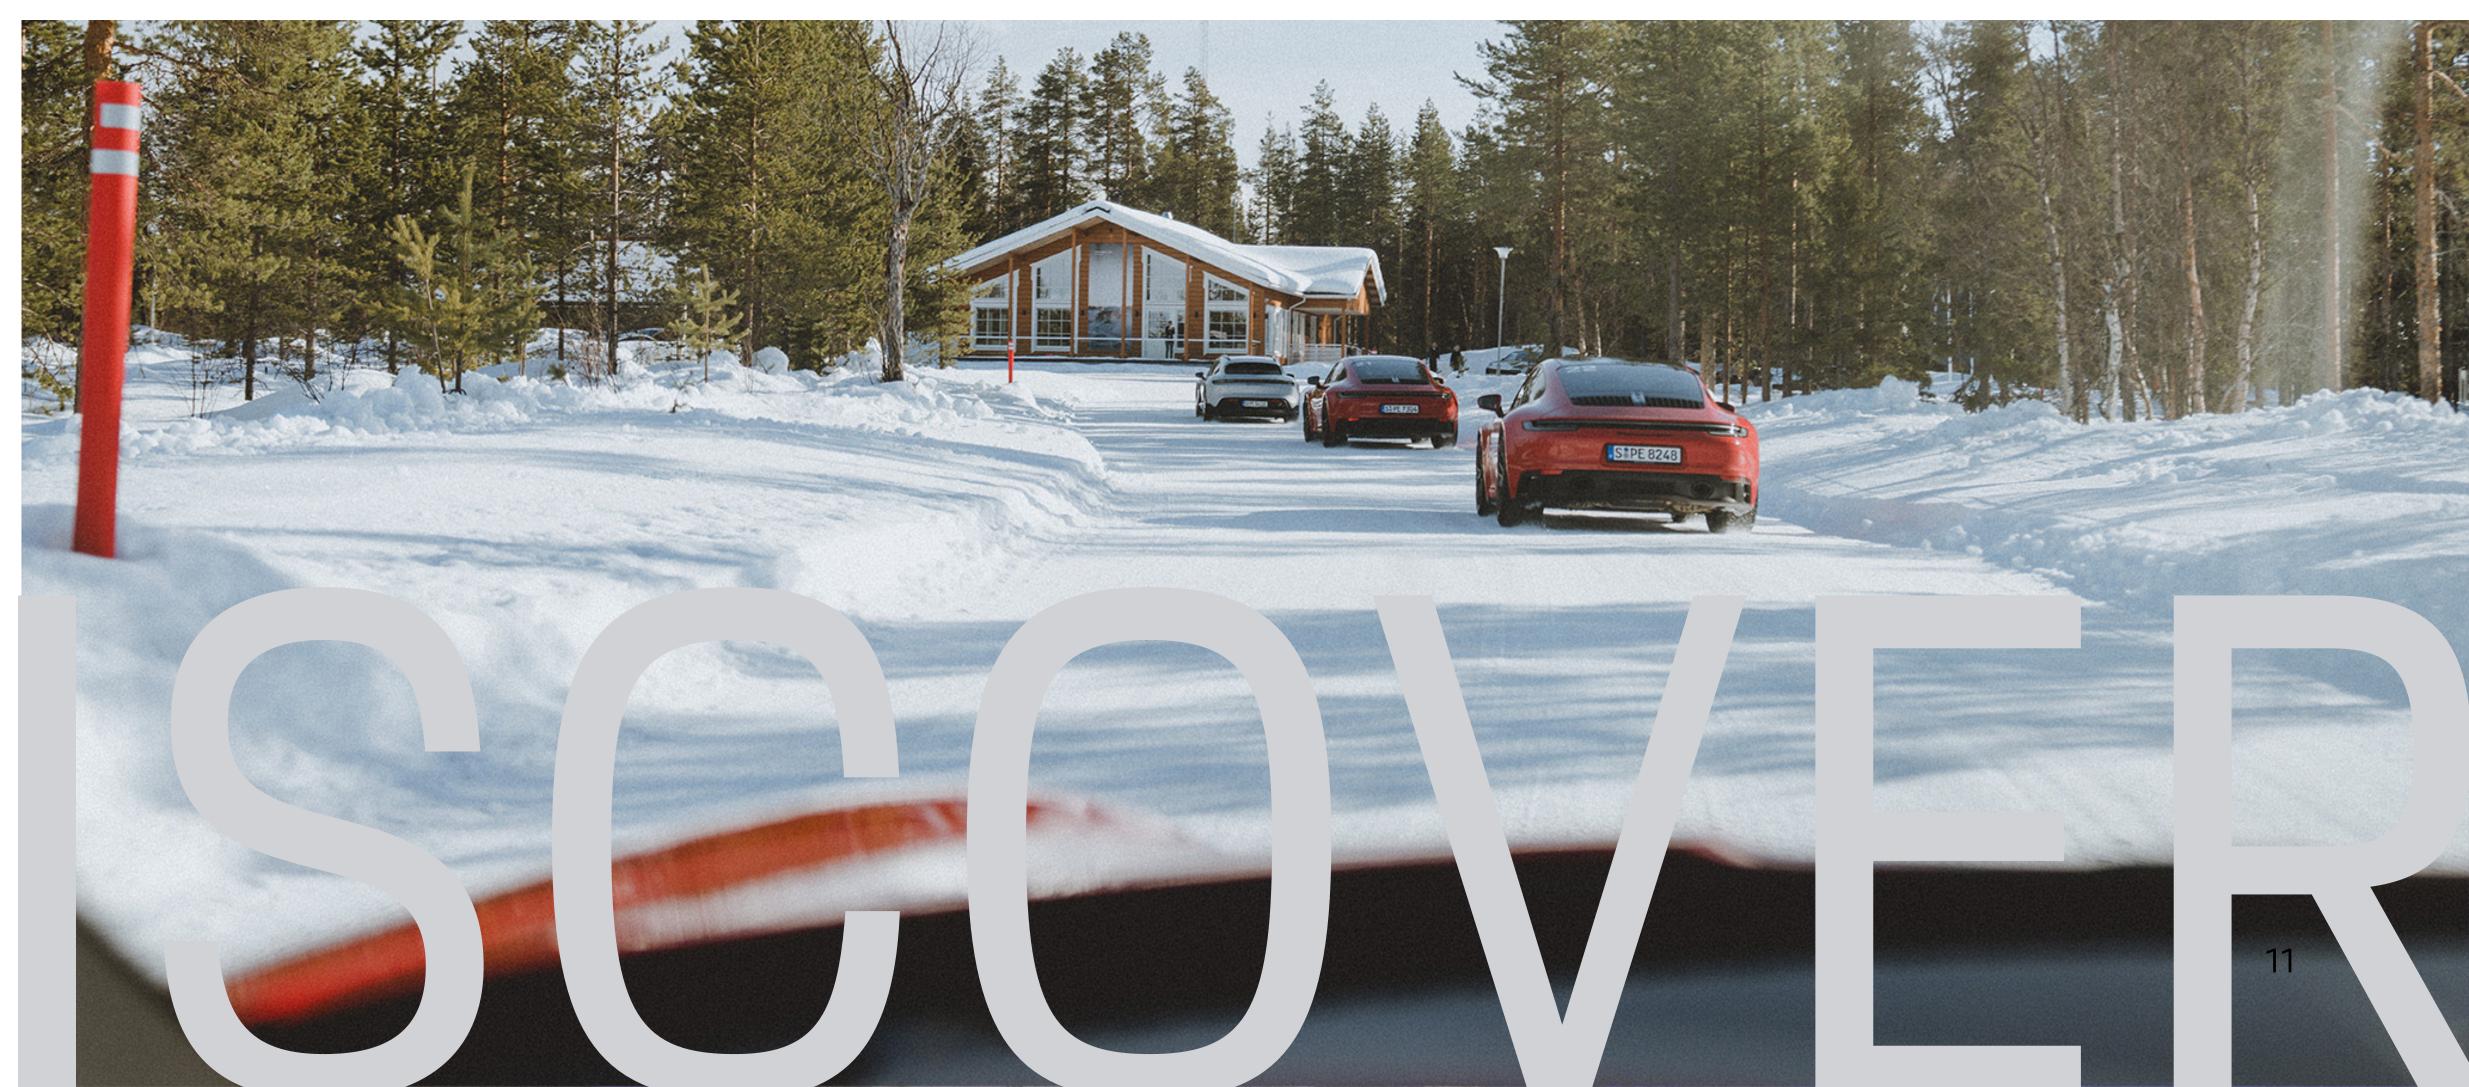

## Training stages and formats. Extreme driving pleasure. Pure thrills. Winter sports in true Porsche fashion.

Porsche Arctic Center in Levi, Finland. This is where the Porsche Ice Experience comes alive. Challenging ice tracks. The latest Porsche models. And you at the centre of the action. In the 2025 season, you can look forward to a spectacular range of driving formats in **4 consecutive training stages**, DISCOVER, LEARN, BOOST and RACE.

## Porsche Arctic Center in Levi. Accelerate with passion.

Challenging sections, long handling tracks and fantastic routes through dense pine forests: welcome to the limits of driving physics at the Porsche Arctic Center in Levi.

Here, you will get to know the exhilarating feeling of driving a sports car over icy tracks. You will experience brilliant driving pleasure on a total area of over 55 hectares, divided into Area North and Area South. With different sections, requirements and levels of difficulty. Renovated and optimised by racetrack architect Hermann Tilke.