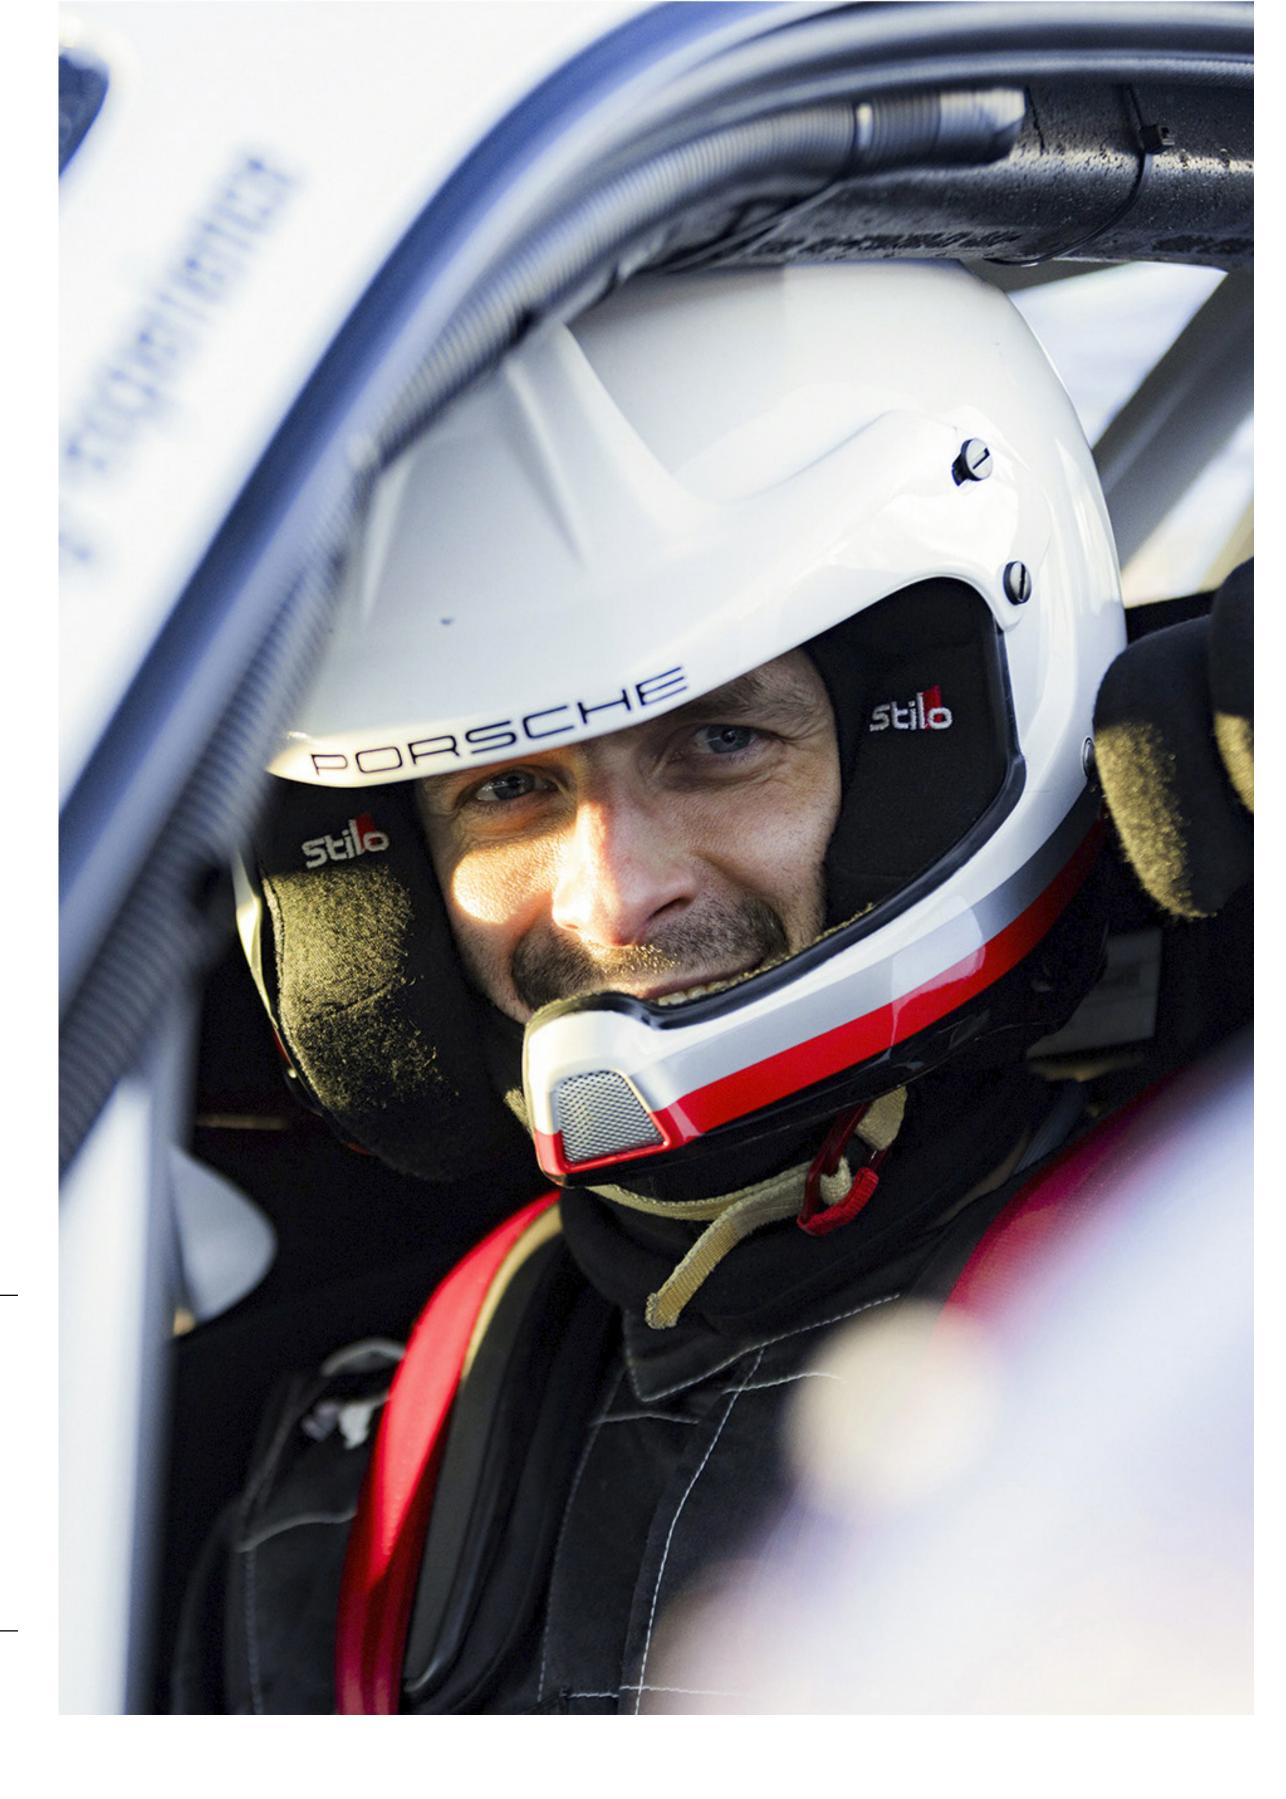

### Ice Ultimate. That motor racing feeling in the Arctic Circle.

Even under normal conditions, Porsche GT racing cars are a real challenge. Snow and ice raise the bar even higher. With Ice Ultimate, a personal Porsche instructor will provide you with in-depth know-how for mastering the highperformance motorised sports cars. You will train in small groups with individual coaching and benefit threefold during the 2025 Ice season. From 4 instead of the previous 3 driving days. From new and improved handling and forest tracks. And from Porsche 911 GT3 Cup racing cars from the 992 model range. The full programme for an exciting motor sports atmosphere in the Arctic.