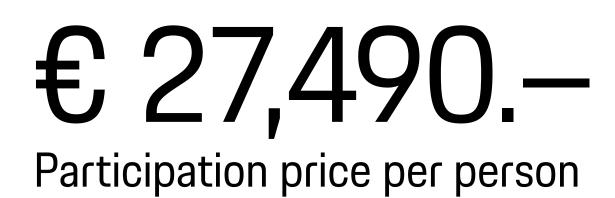

### Ice Ultimate. That motor racing feeling in the Arctic Circle.

Even under normal conditions, Porsche GT racing cars are a real challenge. Snow and ice raise the bar even higher. With Ice Ultimate, a personal Porsche instructor will provide you with in-depth know-how for mastering the highperformance motorised sports cars. You will train in small groups with individual coaching and benefit threefold during the 2025 Ice season. From 4 instead of the previous 3 driving days. From new and improved handling and forest tracks. And from Porsche 911 GT3 Cup racing cars from the 992 model range. The full programme for an exciting motor sports atmosphere in the Arctic.