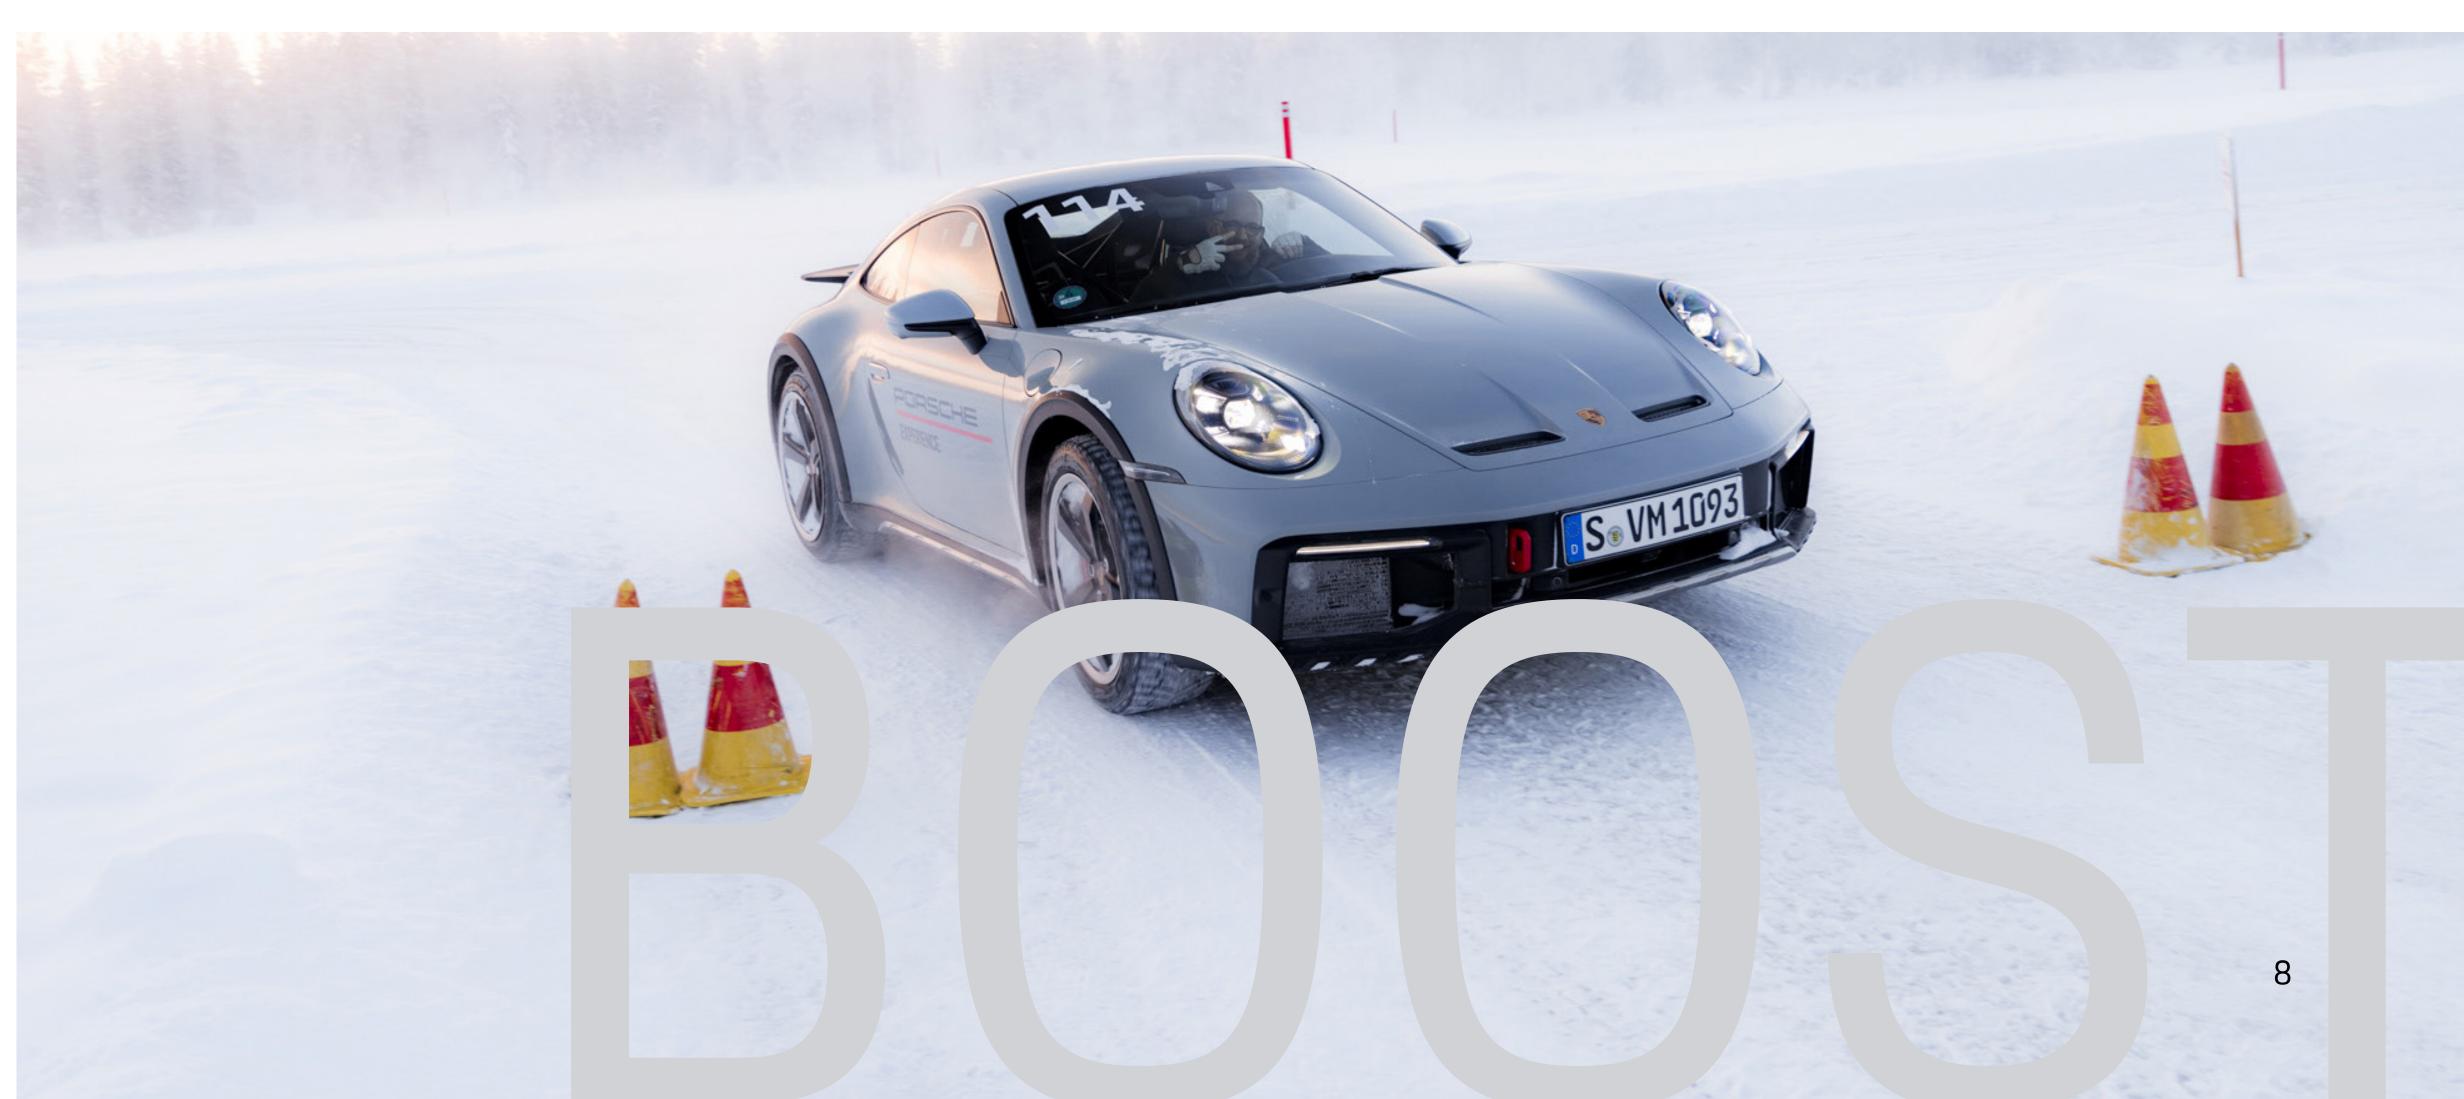

## Ice Force. More time behind the wheel. Even more adrenaline rush.

lce Performance was the start. Now you can enjoy even more exciting driving pleasure in the Arctic. Feeling, precision and awareness are needed when exploring the potential of lateral acceleration in all-wheel-drive vehicles and utilising load change responses on the optimised sections of the Porsche Arctic Center in Levi. If you want to go even further, you can improve your skills in the lce Force Intense training. Here, you get direct feedback from a personal instructor with double the driving time – it does not get any better than this.

5 days (3 driving days)

#### 

Maximum of 30 participants (2 per vehicle)

#### $\bigcirc$

Porsche Arctic Center in Levi, Finland Area South

The prerequisite for Ice Force is the successful participation in the lce Performance format or a comparable training course

porsche.click/tup\_iceforce