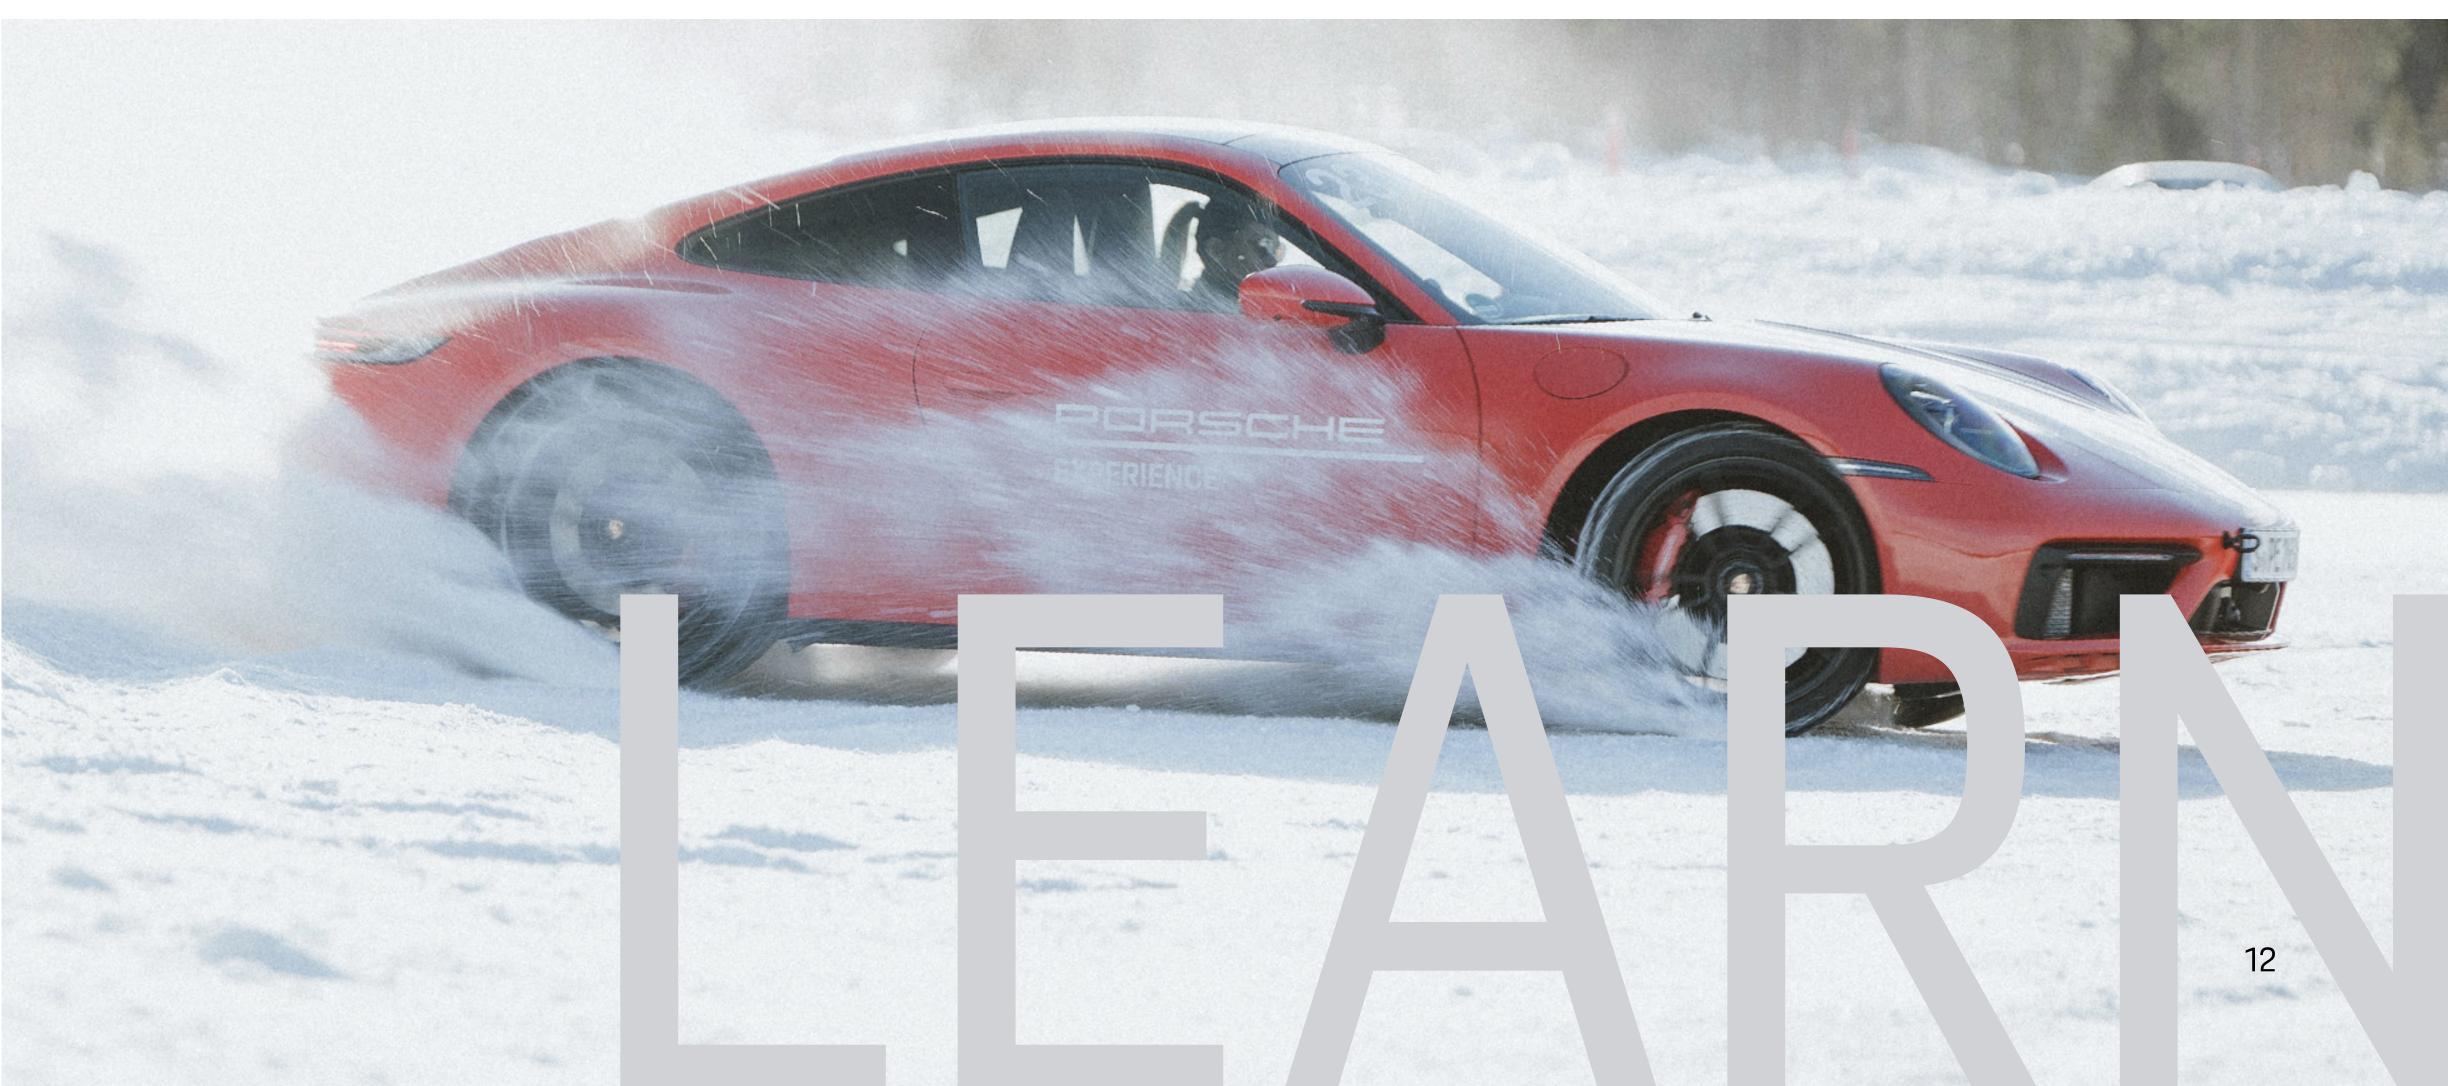

## Training stages and formats. Extreme driving pleasure. Pure thrills. Winter sports in true Porsche fashion.

Porsche Arctic Center in Levi, Finland. This is where the Porsche Ice Experience comes alive. Challenging ice tracks. The latest Porsche models. And you at the centre of the action. In the 2025 season, you can look forward to a spectacular range of driving formats in **4 consecutive training stages**, DISCOVER, LEARN, BOOST and RACE.

For the 2025 season, the track facilities will be fundamentally expanded, **renovated and optimised by the renowned architect Hermann Tilke**, the designer of many modern Formula 1 circuits. Progress from Ice beginner to expert. Amidst a pristine winter wonderland as a breathtaking backdrop for full vehicle control, perfect drifts and moments of pure joy.

## Porsche Arctic Center in Levi. Accelerate with passion.

Challenging sections, long handling tracks and fantastic routes through dense pine forests: welcome to the limits of driving physics at the Porsche Arctic Center in Levi.

Here, you will get to know the exhilarating feeling of driving a sports car over icy tracks. You will experience brilliant driving pleasure on a total area of over 55 hectares, divided into Area North and Area South. With different sections, requirements and levels of difficulty. Renovated and optimised by racetrack architect Hermann Tilke.