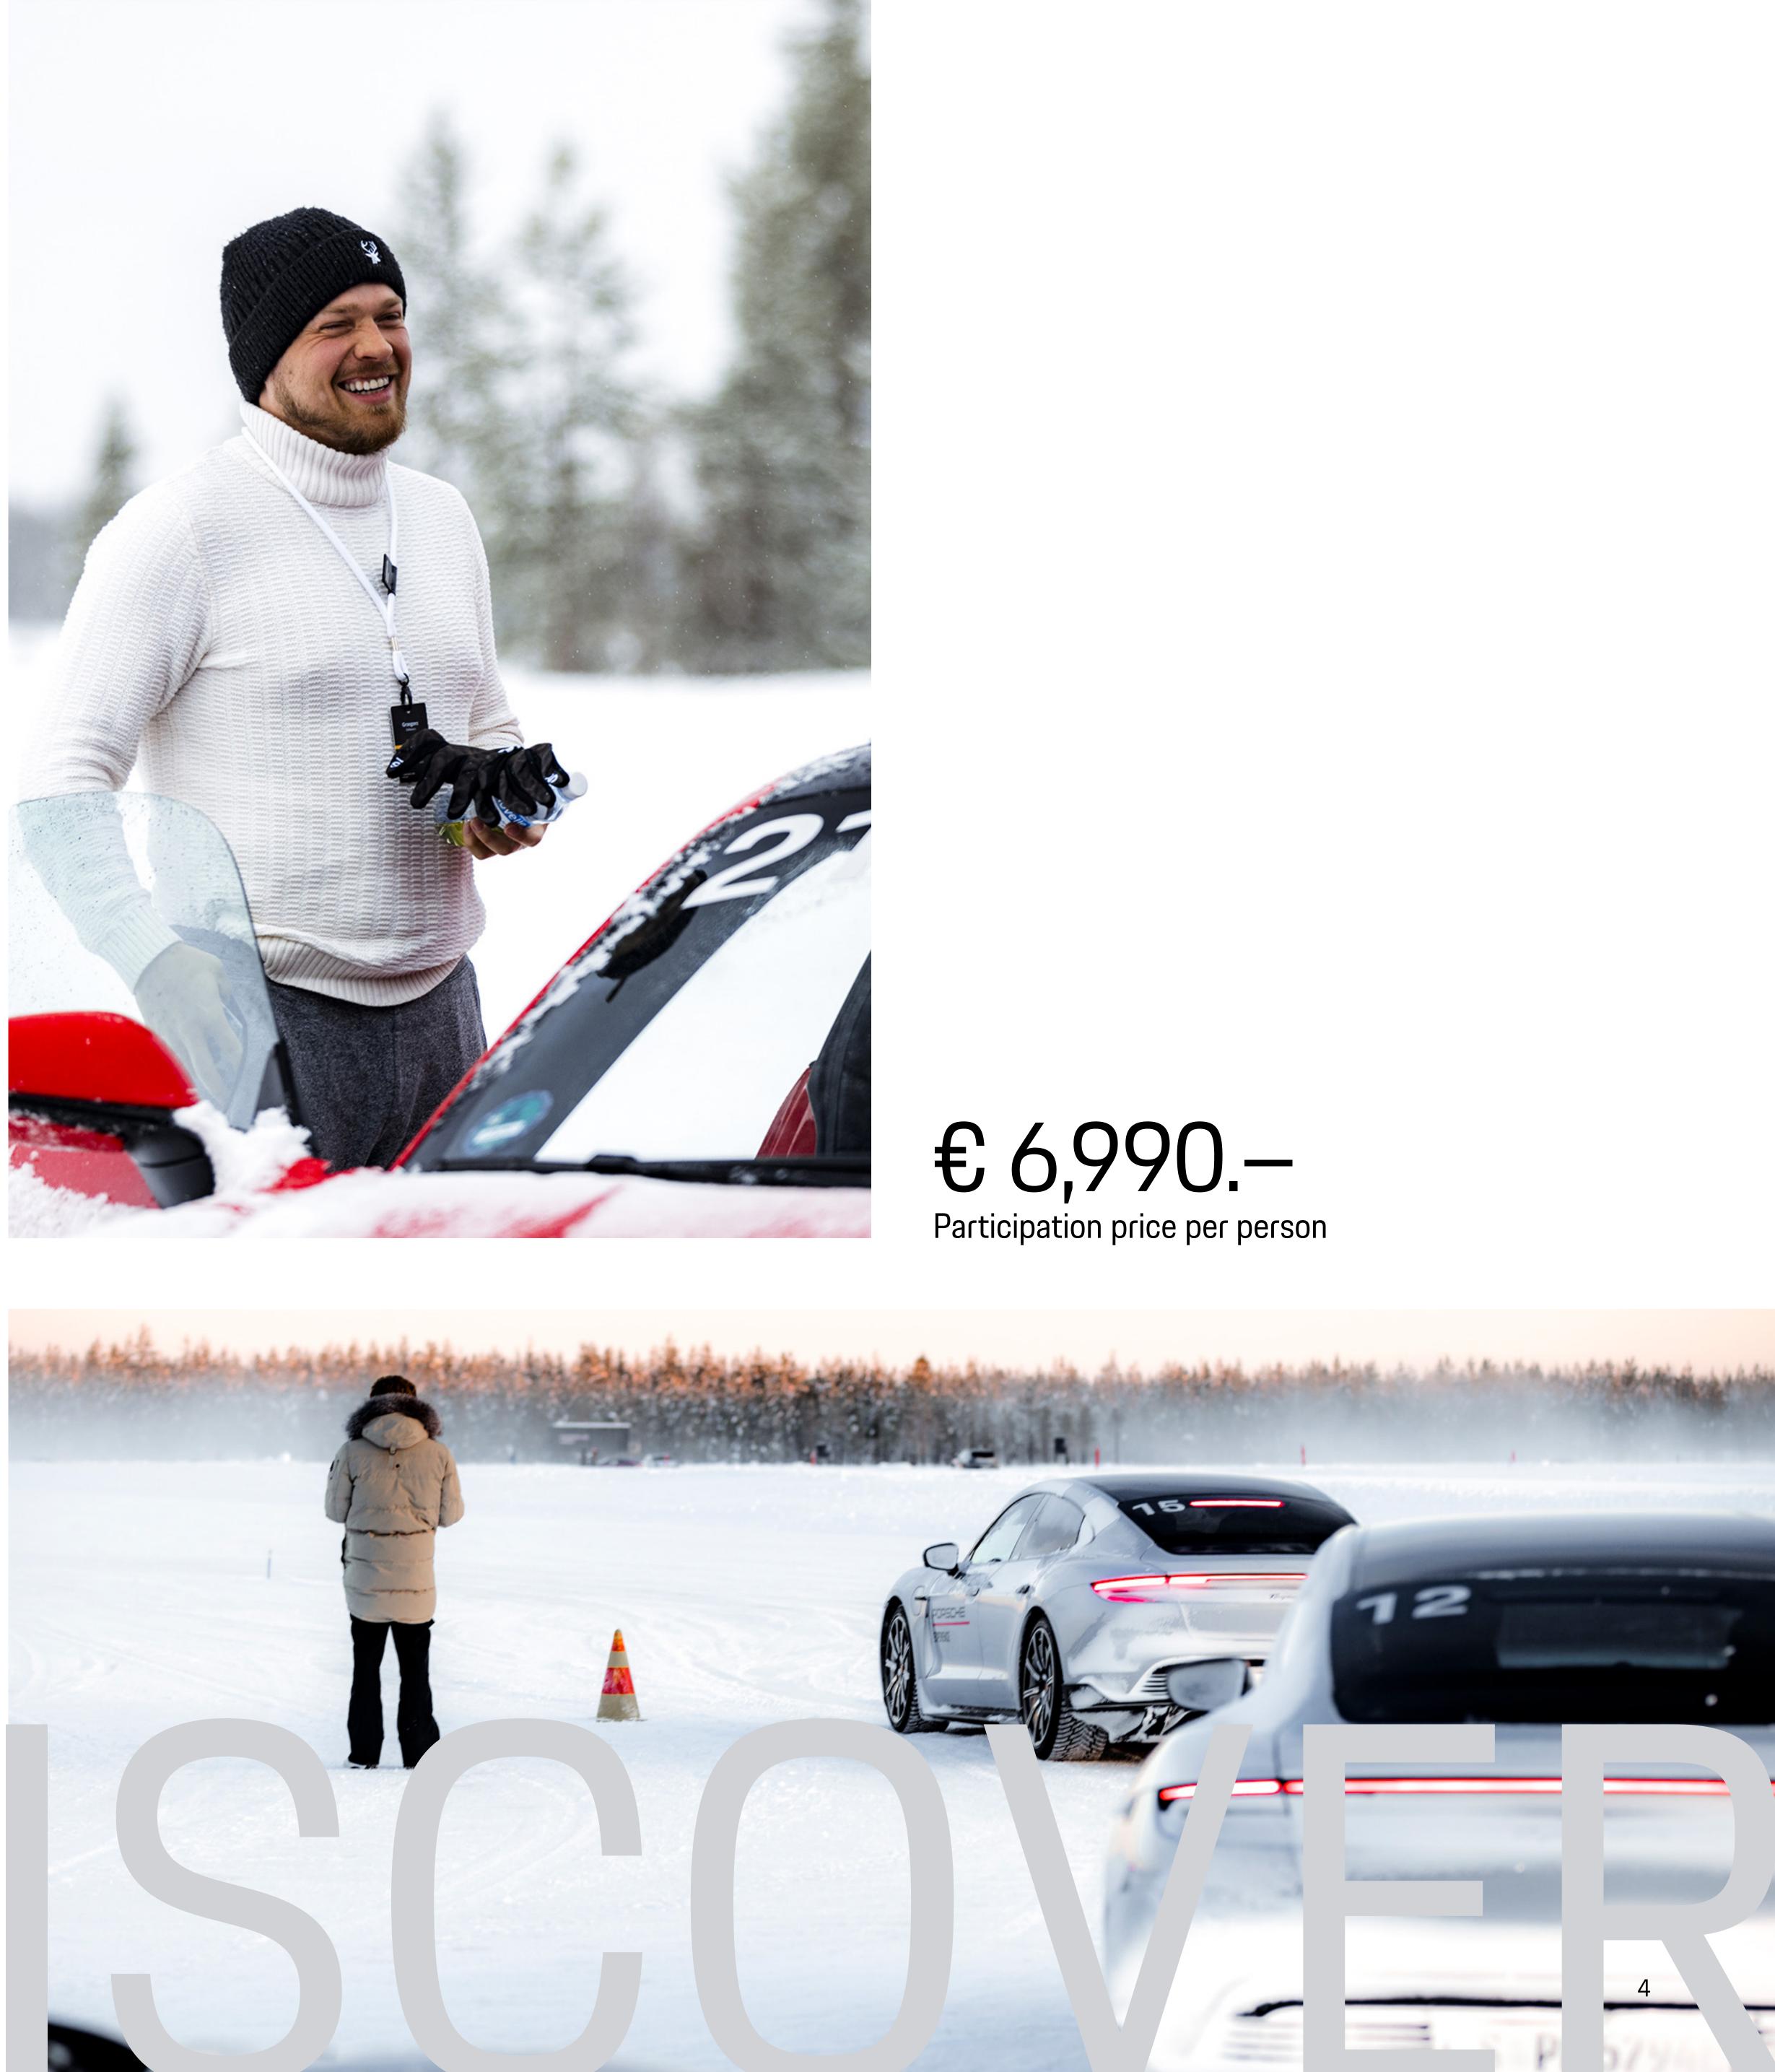

## Ice Performance. A cool head despite hot drifts.

Are you ready to break away from conventional tracks and venture out onto black ice? Ice Performance is your entry into the thrilling world of winter sports on 4 wheels. With the support of experienced Porsche instructors, you will learn how to drift on snow and ice lap after lap. In addition to theoretical basics, driving safety, driving dynamics and plenty of driving pleasure with rear-wheel-drive or all-wheel-drive await on the programme. Your training course consists of first sections and handling tracks on the expanded areas of the Porsche Arctic Center in Levi.

#### €9,890.-Participation price per person