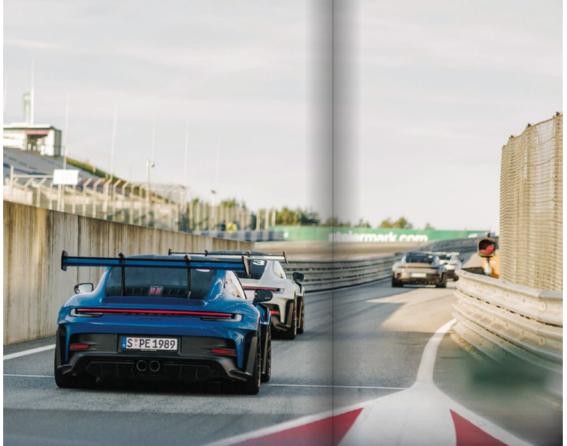

# Celebrating 50 years of shared driving passion.

In 2024, the Porsche Track Experience hits a monumental milestone as it celebrates 50 years since its start in 1974 with the introduction of the 911 Turbo. What began as the "Porsche Sportfahrschule" (Porsche Sport Driving "School") has since evolved into the internationally acclaimed Porsche Track Experience, captivating Porsche enthusiasts worldwide. And while five decades is an impressive span of time, the exhilaration of the track, the joy of driving extraordinary Porsche vehicles and the sense of community continue to fascinate and thrill.

# One family. On track.

Half a century in the fast lane. Time for a paddock party and birthday donuts!

Fasten your seatbelts and celebrate our birthday with us! In the spirit of our former Porsche Sport Driving School: accompanied by the "school" vibes from 50 years ago. Reinterpreted - but as usual "turbo-fast" with plenty of racetrack flair.

Paddock atmosphere, show drives, exciting workshops and inspiring panel talks – a birthday party just the way we like it. And of course with our racetrack cars – to marvel at, touch, experience and line up on the starting grid for a special kind of birthday serenade. Together with our companions from the Porsche cosmos and, of course, our Porsche Track Experience team! A "school" excursion that will even excite our grown-up quests.