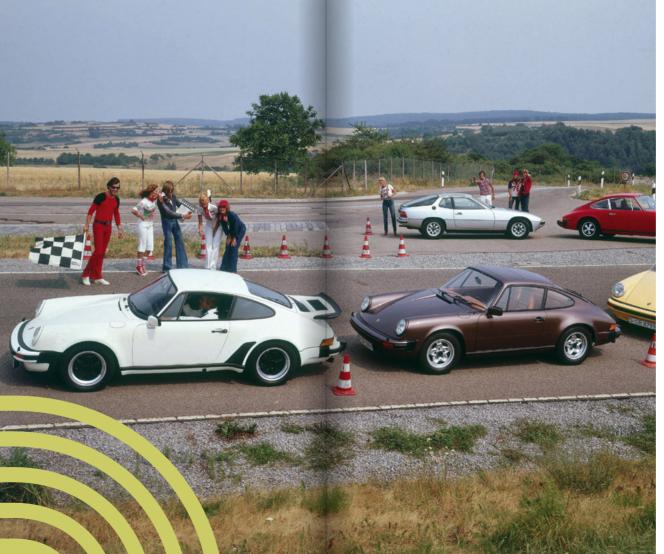

# Celebrating 50 years of shared driving passion.

In 2024, the Porsche Track Experience hits a monumental milestone as it celebrates 50 years since its start in 1974 with the introduction of the 911 Turbo. What began as the "Porsche Sportfahrschule" (Porsche Sport Driving "School") has since evolved into the internationally acclaimed Porsche Track Experience, captivating Porsche enthusiasts worldwide. And while five decades is an impressive span of time, the exhilaration of the track, the joy of driving extraordinary Porsche vehicles and the sense of community continue to fascinate and thrill.

# One family. On track.

Half a century in the fast lane. Time for a paddock party and birthday donuts!

Fasten your seatbelts and celebrate our birthday with us! In the spirit of our former Porsche Sport Driving School: accompanied by the "school" vibes from 50 years ago. Reinterpreted - but as usual "turbo-fast" with plenty of racetrack flair.

Paddock atmosphere, show drives, exciting workshops and inspiring panel talks – a birthday party just the way we like it. And of course with our racetrack cars – to marvel at, touch, experience and line up on the starting grid for a special kind of birthday serenade. Together with our companions from the Porsche cosmos and, of course, our Porsche Track Experience team! A "school" excursion that will even excite our grown-up quests.