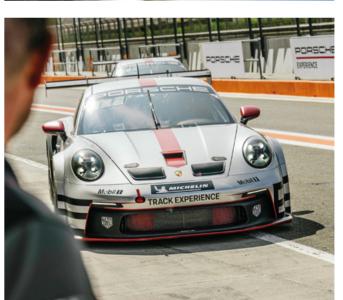

# Face the ultimate racing challenge – the world of motorsport.

Experience the unparalleled potential of Porsche racecars up close and personal with Master Racecar. This format is your gateway to the world of racing, offering the thrill of maneuvering Porsche racecars at iconic tracks like Circuit Spa-Francorchamps. Unlike other formats, here you take the wheel of real racing vehicles. Guided by a dedicated Porsche instructor and your own mechanic, both with motorsport expertise, you'll practise essential skills such as smooth cornering and tyre use. Want more? Opt for the bookable extra of the Porsche 911 GT3 Cup and customise your experience with exciting add-ons.

#### Bookable services

| Porsche rental vehicles        | Price |          |  |
|--------------------------------|-------|----------|--|
| 718 Cayman GT4 Clubsport *1    |       | Included |  |
| 718 Cayman GT4 RS Clubsport *1 | €     | 1,000    |  |
| 911 GT3 Cup <sup>2</sup>       | €     | 7,000.   |  |