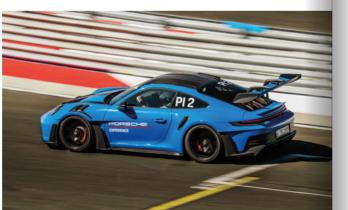

# Face the ultimate racing challenge – the world of motorsport.

Experience the unparalleled potential of Porsche racecars up close and personal with Master Racecar. This format is your gateway to the world of racing, offering the thrill of maneuvering Porsche racecars at iconic tracks like Circuit Spa-Francorchamps. Unlike other formats, here you take the wheel of real racing vehicles. Guided by a dedicated Porsche instructor and your own mechanic, both with motorsport expertise, you'll practise essential skills such as smooth cornering and tyre use. Want more? Opt for the bookable extra of the Porsche 911 GT3 Cup and customise your experience with exciting add-ons.

Duration: 2 days

>

Qualifications:

Master training or similar experience required