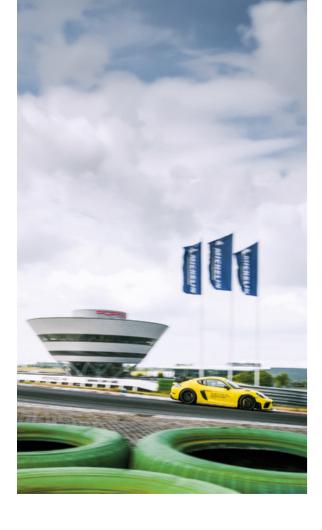

### The four stages of the Porsche Track Experience.

With Porsche Track Experience, the four progressive stages of DISCOVER, LEARN, BOOST and RACE will help you find your ideal starting point in one of our wide range of training formats, perfectly tailored to your current driving skills. To learn more about our training formats, please visit our website.

# Enhance your skills on the racetrack.

Step into the next tier of exhilarating driving adventures with BOOST, the ultimate playground for advanced sports car enthusiasts like you. Here, we go beyond the basics, focusing on activities that truly elevate your performance. From identifying the ideal racing line to mastering vehicle dynamic control systems, BOOST is all about refining your skills for precision driving. Lap by lap, we guide you towards excellence, ensuring that even experienced drivers find new opportunities for improvement. With BOOST, every activity is a purposeful step towards mastering the art of vehicle control, bringing a new level of accuracy to your skill set as a driver.