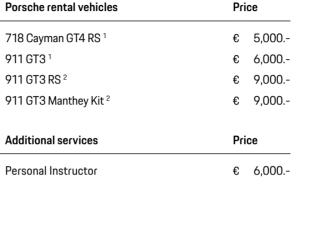

#### GT Trackday bookable services

| Porsche rental vehicles*                   | Price/day            |  |  |
|--------------------------------------------|----------------------|--|--|
| 718 Cayman GT4 RS <sup>1</sup>             | € 2,500              |  |  |
| 911 GT3 <sup>1</sup>                       | € 3,000              |  |  |
| 911 GT3 RS <sup>2</sup>                    | € 4,500              |  |  |
| 911 GT3 Manthey Kit <sup>2</sup>           | € 4,500              |  |  |
| Additional services                        | Price/day            |  |  |
|                                            |                      |  |  |
| Personal Instructor                        | € 3,000.             |  |  |
| Personal Instructor Box (Single or Double) | € 3,000. from € 250. |  |  |
|                                            |                      |  |  |