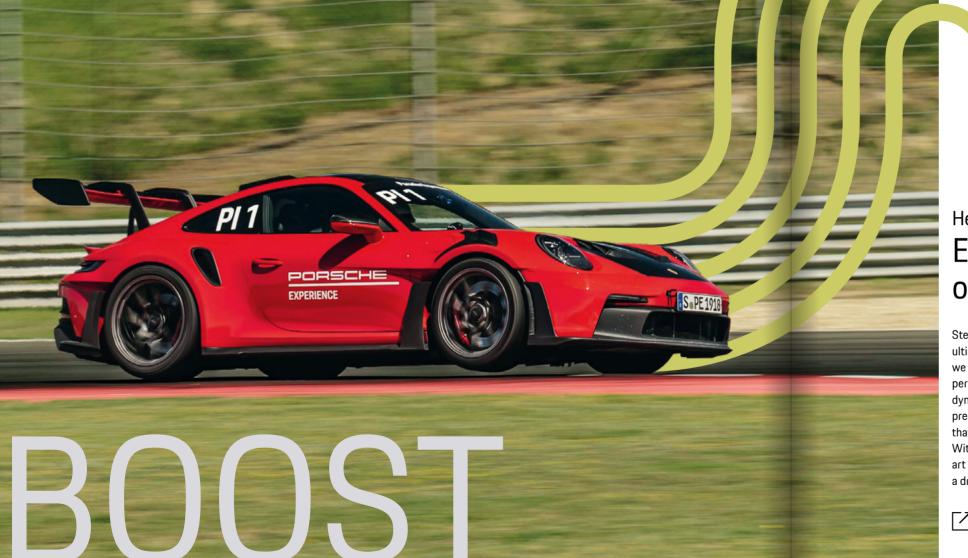

€ 2,100.-

Starting price

Here to BOOST.

# Enhance your skills on the racetrack.

Step into the next tier of exhilarating driving adventures with BOOST, the ultimate playground for advanced sports car enthusiasts like you. Here, we go beyond the basics, focusing on activities that truly elevate your performance. From identifying the ideal racing line to mastering vehicle dynamic control systems, BOOST is all about refining your skills for precision driving. Lap by lap, we guide you towards excellence, ensuring that even experienced drivers find new opportunities for improvement. With BOOST, every activity is a purposeful step towards mastering the art of vehicle control, bringing a new level of accuracy to your skill set as a driver.