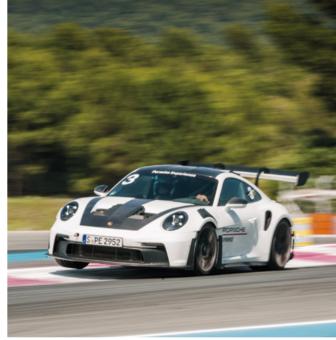

### Perfect the art of drifting.

Ever dreamt of pulling off the perfect drift?

Join g-Force GT, where the Porsche 911 GT3 RS is your key to achieving this incredible feat. Over two action-packed days at the Boxberg test track, whether you're a novice or have some prior experience, you'll dive into the intricate dance of the steering wheel, accelerator and brake pedal. Understand how the rules of drifting apply in the real world, using targeted sideways moves for dynamic driving. Navigating load changes on tricky surfaces? With the guidance from certified instructors, you learn the techniques to handle these situations until you've mastered the perfect drift.