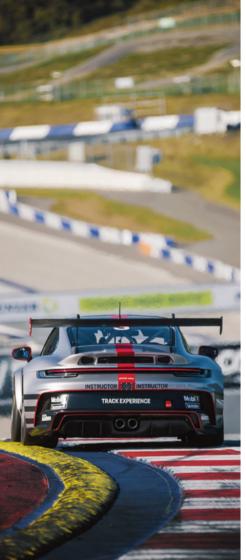

# Enhance your skills on the racetrack.

Step into the next tier of exhilarating driving adventures with BOOST, the ultimate playground for advanced sports car enthusiasts like you. Here, we go beyond the basics, focusing on activities that truly elevate your performance. From identifying the ideal racing line to mastering vehicle dynamic control systems, BOOST is all about refining your skills for precision driving. Lap by lap, we guide you towards excellence, ensuring that even experienced drivers find new opportunities for improvement. With BOOST, every activity is a purposeful step towards mastering the art of vehicle control, bringing a new level of accuracy to your skill set as a driver.

### Customised training. Steep learning curves.

With the help of a personal Porsche instructor, whose support is tailored to your abilities, needs and goals, you can optimise your driving skills in the most efficient way. Individual feedback and customised training allow you to work specifically on your shortcomings and build on your strengths. In addition to the expertise of a professional at your side, detailed video and data analyses help you develop a deeper understanding and identify potential areas for improvement – from posture to braking technique. The result: faster progress for a higher level at the wheel.