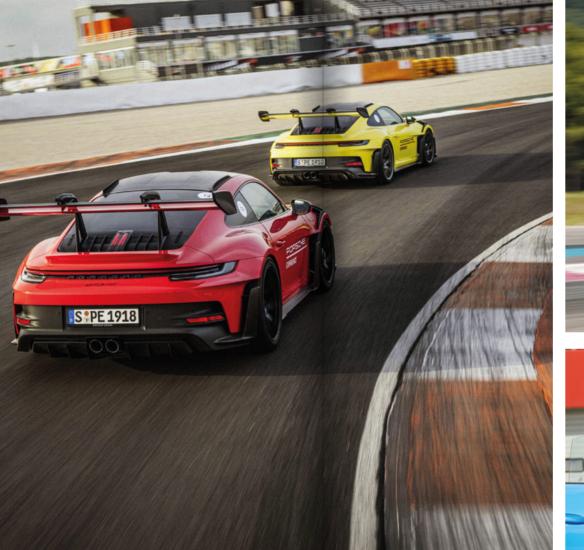

# The thrill of the racetrack starts in the cockpit.

Refinement leads to excellence: whether in the latest Porsche models or your potent private vehicle, the racetrack beckons for conquest. Focus on hitting the ideal line, effectively utilising vehicle dynamics control and refining your driving style. Video analysis helps identify areas for improvement. Collaborate with fellow Porsche enthusiasts for an exhilarating racetrack adventure at Europe's top racetracks, like Circuit Paul Ricard, Circuit Spa-Francorchamps or Nürburgring Nordschleife. Over two days, seasoned motorsport instructors adeptly guide you through swift circuit navigation. Real-time feedback during free driving ensures ongoing enjoyment with significant skill enhancement.

# Experience the latest sports car icon.

Make the most of it, on track and off the track: two and a half action-packed days of pure excitement. Dive into the intricacies of this high-performance machine through engaging workshops and expert-guided driving training, all under the instruction of Porsche experts. Uncover the secrets of aerodynamics, chassis, and tyres during easy-to-follow sessions. Track your progress with video reviews and receive personalised feedback on your driving style. Enhance your skills in free driving sessions and truly grasp the essence of the Porsche 911 GT3 RS. Benefit from the expert knowledge of the Porsche factory drivers and Porsche brand ambassadors.