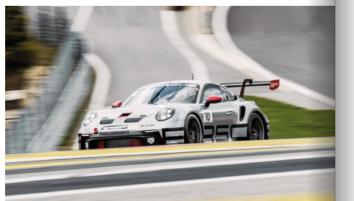

# Experience the latest sports car icon.

Make the most of it, on track and off the track: two and a half action-packed days of pure excitement. Dive into the intricacies of this high-performance machine through engaging workshops and expert-guided driving training, all under the instruction of Porsche experts. Uncover the secrets of aerodynamics, chassis, and tyres during easy-to-follow sessions. Track your progress with video reviews and receive personalised feedback on your driving style. Enhance your skills in free driving sessions and truly grasp the essence of the Porsche 911 GT3 RS. Benefit from the expert knowledge of the Porsche factory drivers and Porsche brand ambassadors.

Duration: 2.5 days

Qualifications:

Performance training or similar experience required

€ 14,999.– Starting price with rental vehicle

€ 5,999.-Starting price with own vehicle\*

€ 500.-

Accompanying person

All prices include the VAT applicable in the country of event.