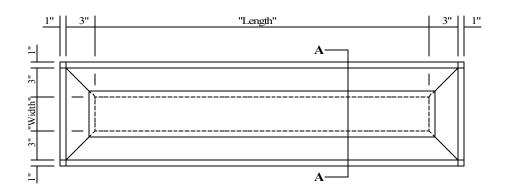

## ELEVATION

SECTION A-A

| QUANTITY | LENGTH | WIDTH | HEIGHT | TAG |
|----------|--------|-------|--------|-----|
|          |        |       |        |     |
|          |        |       |        |     |
|          |        |       |        |     |
|          |        |       |        |     |
|          |        |       |        |     |