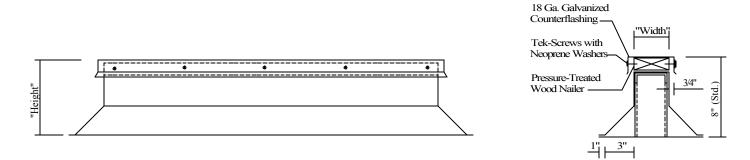

## ELEVATION

SECTION A-A

| QUANTITY | LENGTH | WIDTH | HEIGHT | TAG |
|----------|--------|-------|--------|-----|
|          |        |       |        |     |
|          |        |       |        |     |
|          |        |       |        |     |
|          |        |       |        |     |
|          |        |       |        |     |