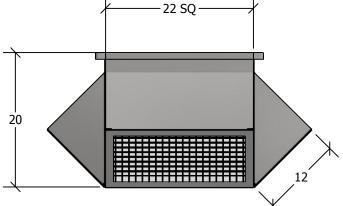

## SLANT FACE PLENUM DIFFUSER



QTY

JOB NAME

TAG

## **STANDARD FEATURES**

- 1. G-90 Galvanized Steel Construction.
- 2. Turning Vanes in Each Quadrant.
- 3. 1" 1-1/2 lb. Duct Liner.
- 4. Vertical and Horizontal Adjustable Deflection Grilles.
- 5. Fully Assembled
- 6. TDC Duct Connections Provided.
- 7. Engineered Curb and Duct Packages Available.

| NOM CFM<br>3,400   | MODEL NO<br>SFPD 2010-8.5 | WEIGHT<br>49 LBS |
|--------------------|---------------------------|------------------|
| 0° DEFLECTION      |                           |                  |
| THROW<br>55'       | P.D.<br>.06               | NC<br>26         |
| 22 1/2° DEFLECTION |                           |                  |
| THROW<br>45'       | P.D.<br>.07               | NC<br>29         |
| 45° DEFLECTION     |                           |