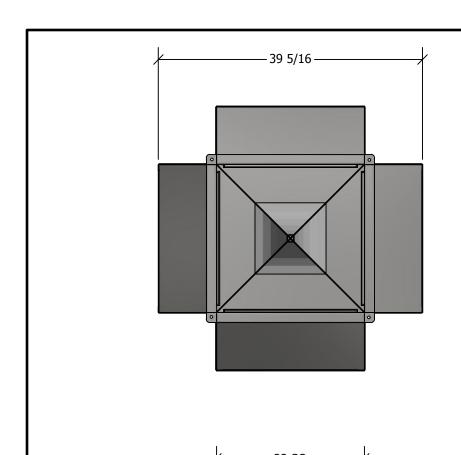

## SLANT FACE PLENUM DIFFUSER



QTY

JOB NAME

TAG

## **STANDARD FEATURES**

- 1. G-90 Galvanized Steel Construction.
- 2. Turning Vanes in Each Quadrant.
- 3. 1" 1-1/2 lb. Duct Liner.
- 4. Vertical and Horizontal Adjustable Deflection Grilles.
- 5. Fully Assembled
- 6. TDC Duct Connections Provided.
- 7. Engineered Curb and Duct Packages Available.

| NOM CFM<br>3,400   | MODEL NO<br>SFPD 2010-8.5 | WEIGHT<br>49 LBS |
|--------------------|---------------------------|------------------|
| 0° DEFLECTION      |                           |                  |
| THROW<br>55'       | P.D.<br>.06               | NC<br>26         |
| 22 1/2° DEFLECTION |                           |                  |
| THROW<br>45'       | P.D.<br>.07               | NC<br>29         |
| 45° DEFLECTION