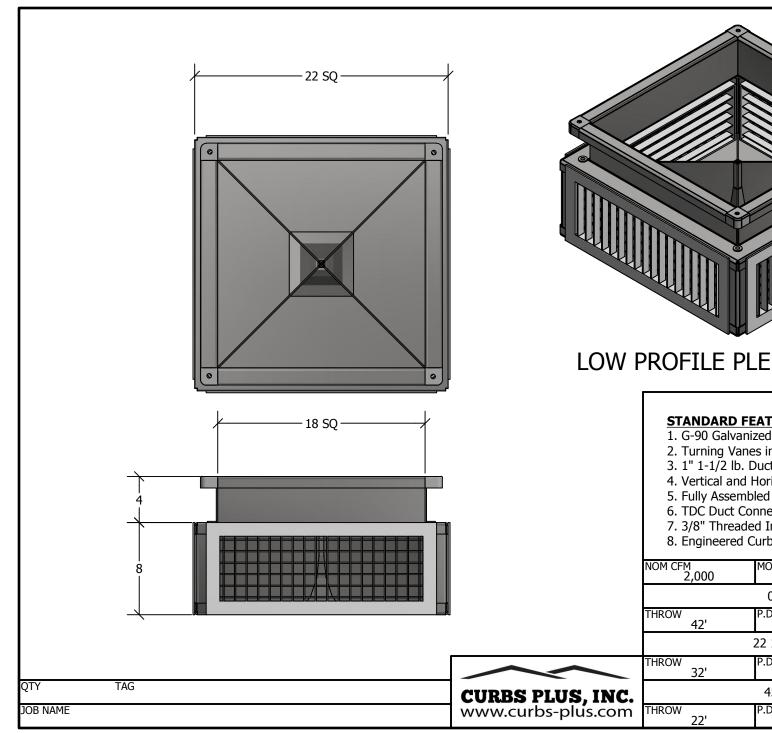

## LOW PROFILE PLENUM DIFFUSER

## **STANDARD FEATURES**

- 1. G-90 Galvanized Steel Construction.
- 2. Turning Vanes in Each Quadrant.
- 3. 1" 1-1/2 lb. Duct Liner.
- 4. Vertical and Horizontal Adjustable Deflection Grilles.
- 6. TDC Duct Connections Provided.
- 7. 3/8" Threaded Inserts for Mounting Available.
- 8. Engineered Curb and Duct Packages Available.

| NOM CFM            | MODEL NO    | WEIGHT |
|--------------------|-------------|--------|
| 2,000              | LPPD 1806-5 | 32 LBS |
| 0° DEFLECTION      |             |        |
| THROW              | P.D.        | NC     |
| 42'                | .09         | 22     |
| 22 1/2° DEFLECTION |             |        |
| THROW              | P.D.        | NC     |
| 32'                | .10         | 22     |
| 45° DEFLECTION     |             |        |
| THROW              | P.D.        | NC     |
| 22'                | .14         | 28     |