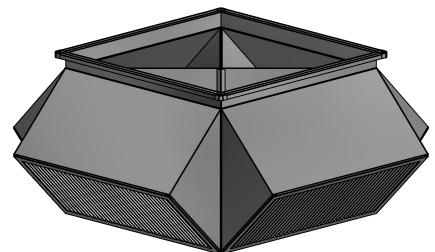

## **STANDARD FEATURES**

- 1. G-90 Galvanized Steel Construction.
- 2. Turning Vanes in Each Quadrant.
- 3. 1" 1-1/2 lb. Duct Liner.
- 4. Vertical and Horizontal Adjustable Deflection Grilles.
- 5. Fully Assembled

**CURBS PLUS, INC.** www.curbs-plus.com

- 6. TDC Duct Connections Provided.
- 7. Engineered Curb and Duct Packages Available.

| NOM CFM<br>10,000  | MODEL NO<br>SFPD 3616-25 | WEIGHT<br>122 LBS |
|--------------------|--------------------------|-------------------|
| 0° DEFLECTION      |                          |                   |
| THROW 90'          | P.D.<br>.11              | NC<br>30          |
| 22 1/2° DEFLECTION |                          |                   |
| THROW 70'          | P.D.<br>.12              | NC<br>32          |
| 45° DEFLECTION     |                          |                   |
| THROW 40'          | P.D.<br>.17              | NC<br>38          |