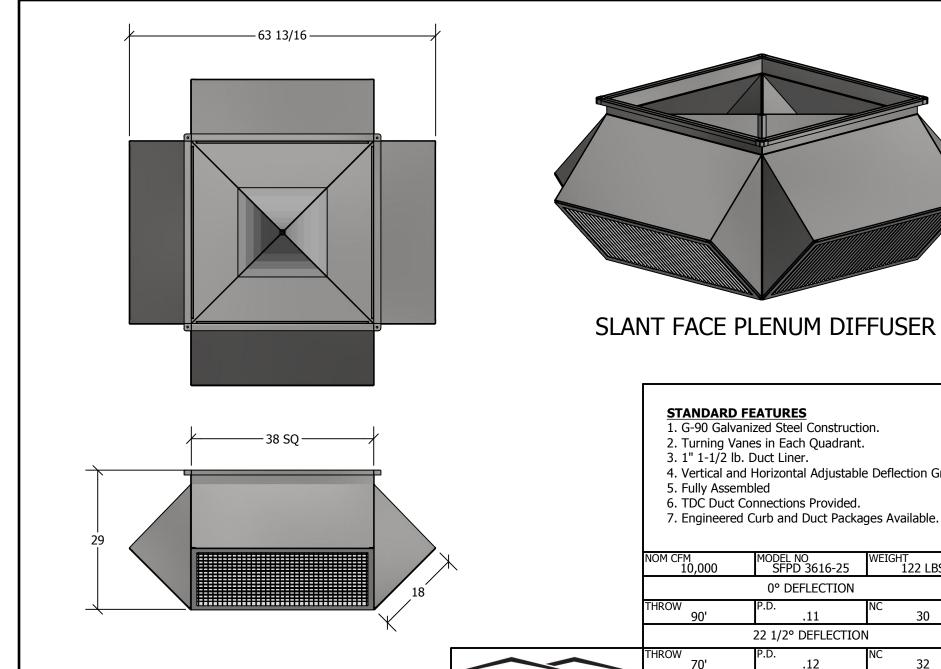

## **STANDARD FEATURES**

- 1. G-90 Galvanized Steel Construction.
- 2. Turning Vanes in Each Quadrant.
- 3. 1" 1-1/2 lb. Duct Liner.
- 4. Vertical and Horizontal Adjustable Deflection Grilles.
- 5. Fully Assembled

**CURBS PLUS, INC.** www.curbs-plus.com

- 6. TDC Duct Connections Provided.
- 7. Engineered Curb and Duct Packages Available.

| NOM CFM<br>10,000  | MODEL NO<br>SFPD 3616-25 | WEIGHT<br>122 LBS |
|--------------------|--------------------------|-------------------|
| 0° DEFLECTION      |                          |                   |
| THROW 90'          | P.D.<br>.11              | NC<br>30          |
| 22 1/2° DEFLECTION |                          |                   |
| THROW 70'          | P.D.<br>.12              | NC<br>32          |
| 45° DEFLECTION     |                          |                   |
| THROW 40'          | P.D.<br>.17              | NC<br>38          |