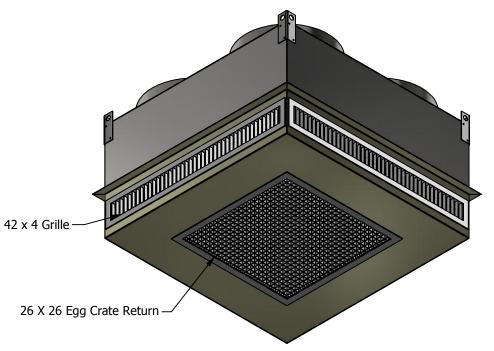

## **STANDARD FEATURES**

- 1. G-90 Galvanized Steel Construction.
- 2. 1" 1-1/2 lb. Duct Liner.
- 3. Double Deflection Diffuser.
- 4. Aluminum Egg Crate Return Grilles.
- 5. Exposed Surfaces Painted Off White Enamel.
- 6. Fully Assembled.

CDR10-12.5

- 7. Designed for Lay In Ceiling Installation.
- 8. Engineered Curb and Duct Packages Available.

CURBS PLUS, INC. www.curbs-plus.com

WEIGHT

135 LBS