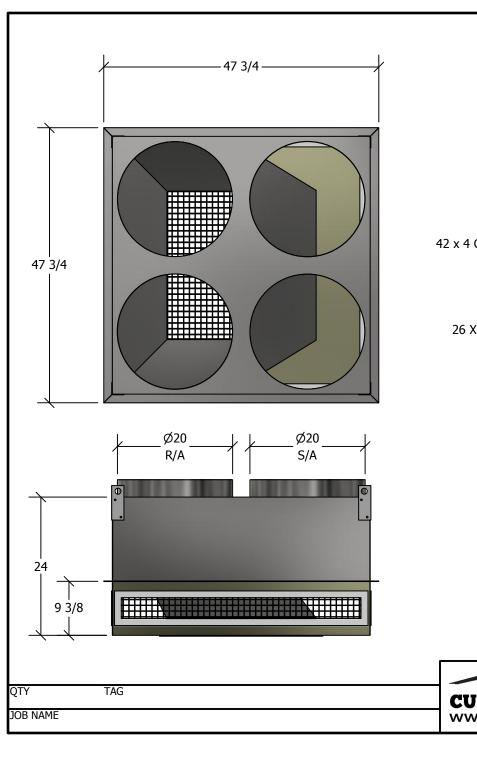

## **STANDARD FEATURES**

- 1. G-90 Galvanized Steel Construction.
- 2. 1" 1-1/2 lb. Duct Liner.
- 3. Double Deflection Diffuser.
- 4. Aluminum Egg Crate Return Grilles.
- 5. Exposed Surfaces Painted Off White Enamel.
- 6. Fully Assembled.

CDR10-12.5

- 7. Designed for Lay In Ceiling Installation.
- 8. Engineered Curb and Duct Packages Available.

CURBS PLUS, INC. www.curbs-plus.com

WEIGHT

135 LBS