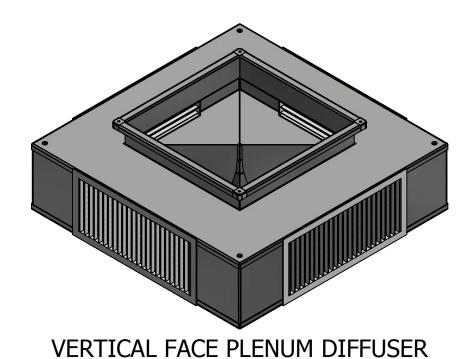

## STANDARD FEATURES

- 1. G-90 Galvanized Steel Construction.
- 2. Turning Vanes in Each Quadrant.
- 3. 1" 1-1/2 lb. Duct Liner.
- 4. Vertical and Horizontal Adjustable Deflection Grilles.
- 5. Fully Assembled

NOM CEM

- 6. TDC Duct Connections Provided.
- 7. 3/8" Threaded Inserts for Mounting.

MODEL NO

8. Engineered Curb and Duct Packages Available.

|                    | 5,000          | VFPD 2410-12.5 | 72 LBS   |
|--------------------|----------------|----------------|----------|
|                    | 0° DEFLECTION  |                |          |
|                    | THROW<br>65'   | P.D.<br>.12    | NC<br>30 |
| 22 1/2° DEFLECTION |                |                | I        |
|                    | THROW 51'      | P.D.<br>.14    | NC<br>32 |
|                    | 45° DEFLECTION |                |          |
|                    | THROW 32'      | P.D.<br>.19    | NC<br>39 |