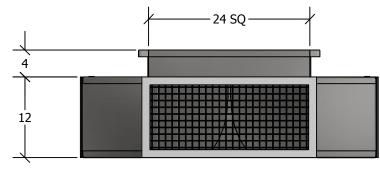

NOM CEM

- 6. TDC Duct Connections Provided.
- 7. 3/8" Threaded Inserts for Mounting.

MODEL NO

8. Engineered Curb and Duct Packages Available.

|                    | 5,000          | VFPD 2410-12.5 | 72 LBS   |
|--------------------|----------------|----------------|----------|
|                    | 0° DEFLECTION  |                |          |
|                    | THROW<br>65'   | P.D.<br>.12    | NC<br>30 |
| 22 1/2° DEFLECTION |                |                | I        |
|                    | THROW 51'      | P.D.<br>.14    | NC<br>32 |
|                    | 45° DEFLECTION |                |          |
|                    | THROW 32'      | P.D.<br>.19    | NC<br>39 |