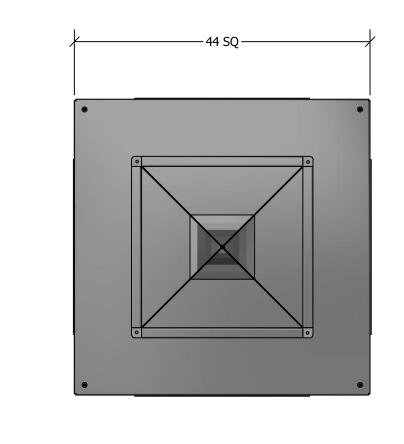

## STANDARD FEATURES

- 1. G-90 Galvanized Steel Construction.
- 2. Turning Vanes in Each Quadrant.
- 3. 1" 1-1/2 lb. Duct Liner.
- 4. Vertical and Horizontal Adjustable Deflection Grilles.
- 5. Fully Assembled

NOM CEM

- 6. TDC Duct Connections Provided.
- 7. 3/8" Threaded Inserts for Mounting.

MODEL NO

8. Engineered Curb and Duct Packages Available.

|                    | 5,000          | VFPD 2410-12.5 | 72 LBS   |
|--------------------|----------------|----------------|----------|
|                    | 0° DEFLECTION  |                |          |
|                    | THROW<br>65'   | P.D.<br>.12    | NC<br>30 |
| 22 1/2° DEFLECTION |                |                | I        |
|                    | THROW 51'      | P.D.<br>.14    | NC<br>32 |
|                    | 45° DEFLECTION |                |          |
|                    | THROW 32'      | P.D.<br>.19    | NC<br>39 |