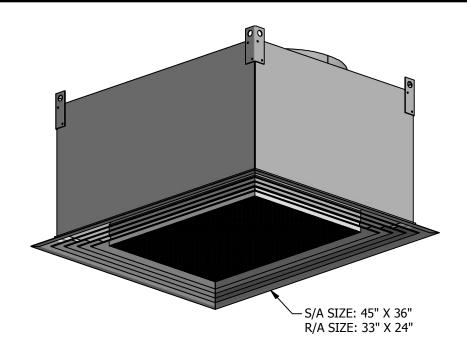

## **STANDARD FEATURES**

- 1. G-90 Galvanized Steel Construction.
- 2. 1" 1-1/2 lb. Duct Liner.
- 3. Aluminum Louverd Face Grille with Egg Crate Return.
- 4. Exposed Surfaces Painted Off White Enamel.
- Fully Assembled.
- 6. Designed for Lay In Ceiling Installation.
- 7. Engineered Curb and Duct Packages Available.