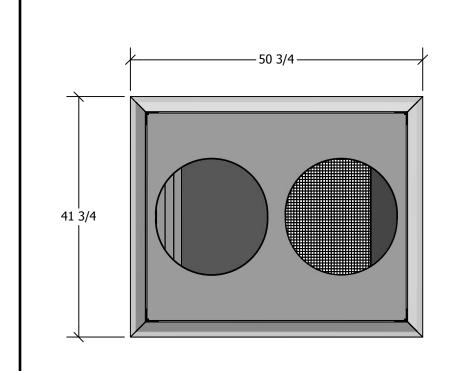

## **STANDARD FEATURES**

- 1. G-90 Galvanized Steel Construction.
- 2. 1" 1-1/2 lb. Duct Liner.
- 3. Aluminum Louverd Face Grille with Egg Crate Return.
- 4. Exposed Surfaces Painted Off White Enamel.
- Fully Assembled.
- 6. Designed for Lay In Ceiling Installation.
- 7. Engineered Curb and Duct Packages Available.