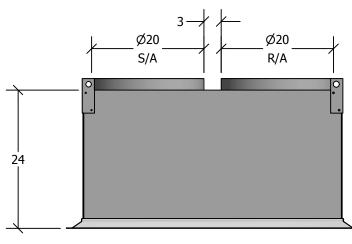

## Concentric Diffuser System

| ENGINEERING DATA |         |      |    |          |
|------------------|---------|------|----|----------|
| CFM              | THROW   | P.D. | NC | NECK VEL |
| 3,000            | 15'-25' | .11  | 32 | 1,375    |
| 3,400            | 17'-28' | .13  | 37 | 1,558    |