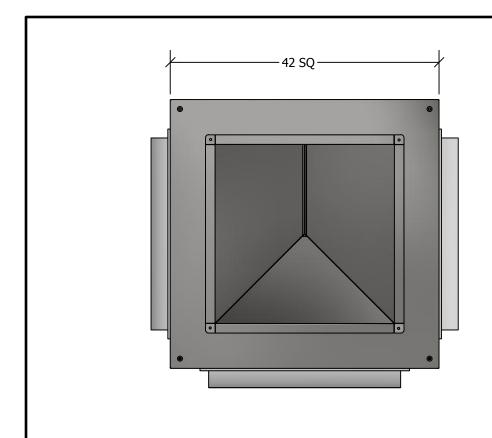

## **STANDARD FEATURES**

- 1. G-90 Galvanized Steel Construction.
- 2. Turning Vanes in Each Quadrant.
- 3. 1" 1-1/2 lb. Duct Liner.
- 4. Vertical and Horizontal Adjustable Drum Louver.
- 5. Fully Assembled
- 6. TDC Duct Connections Provided.
- 7. 3/8" Threaded Inserts for Mounting.
- 8. Engineered Curb and Duct Packages Available.