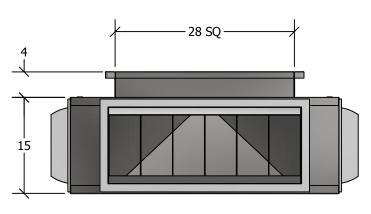

## **STANDARD FEATURES**

- 1. G-90 Galvanized Steel Construction.
- 2. Turning Vanes in Each Quadrant.
- 3. 1" 1-1/2 lb. Duct Liner.
- 4. Vertical and Horizontal Adjustable Drum Louver.
- 5. Fully Assembled
- 6. TDC Duct Connections Provided.
- 7. 3/8" Threaded Inserts for Mounting.
- 8. Engineered Curb and Duct Packages Available.