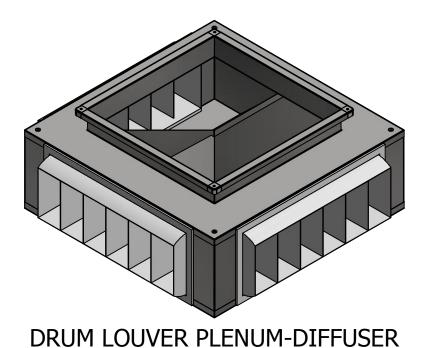

## **STANDARD FEATURES**

- 1. G-90 Galvanized Steel Construction.
- 2. Turning Vanes in Each Quadrant.
- 3. 1" 1-1/2 lb. Duct Liner.
- 4. Vertical and Horizontal Adjustable Drum Louver.
- 5. Fully Assembled
- 6. TDC Duct Connections Provided.
- 7. 3/8" Threaded Inserts for Mounting.
- 8. Engineered Curb and Duct Packages Available.