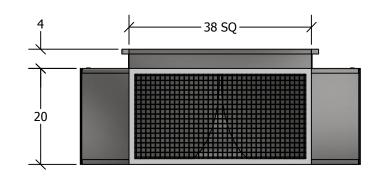

|                   | NOM CFM        | MODEL NO     | WEIGHT  |
|-------------------|----------------|--------------|---------|
|                   | 12,000         | VFPD 3818-30 | 115 LBS |
|                   | 0° DEFLECTION  |              |         |
|                   | THROW          | P.D.         | NC      |
|                   | 100'           | .14          | 33      |
| 22 1/2° DEFLECTIO |                |              | I       |
|                   | THROW          | P.D.         | NC      |
|                   | 80'            | .14          | 34      |
|                   | 45° DEFLECTION |              |         |
|                   | THROW          | P.D.         | NC      |
|                   | 50'            | .20          | 38      |