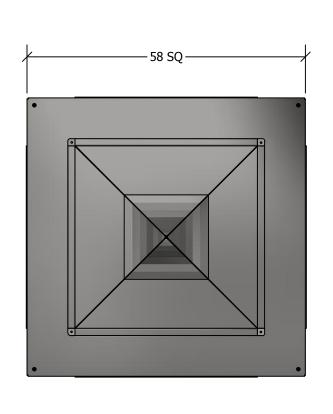

## VERTICAL FACE PLENUM DIFFUSER

## **STANDARD FEATURES**

- 1. G-90 Galvanized Steel Construction.
- 2. Turning Vanes in Each Quadrant.
- 3. 1" 1-1/2 lb. Duct Liner.
- 4. Vertical and Horizontal Adjustable Deflection Grilles.
- 5. Fully Assembled
- 6. TDC Duct Connections Provided.
- 7. 3/8" Threaded Inserts for Mounting.
- 8. Engineered Curb and Duct Packages Available.