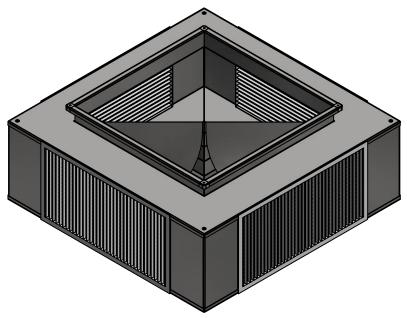

## VERTICAL FACE PLENUM DIFFUSER

## **STANDARD FEATURES**

- 1. G-90 Galvanized Steel Construction.
- 2. Turning Vanes in Each Quadrant.
- 3. 1" 1-1/2 lb. Duct Liner.
- 4. Vertical and Horizontal Adjustable Deflection Grilles.
- 5. Fully Assembled
- 6. TDC Duct Connections Provided.
- 7. 3/8" Threaded Inserts for Mounting.
- 8. Engineered Curb and Duct Packages Available.