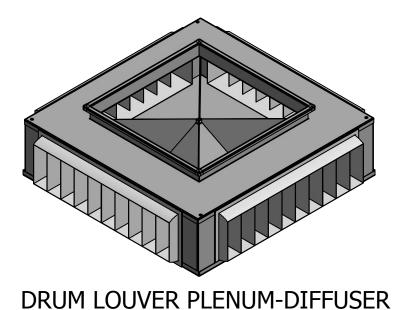

## **STANDARD FEATURES**

- 1. G-90 Galvanized Steel Construction.
- 2. Turning Vanes in Each Quadrant.
- 3. 1" 1-1/2 lb. Duct Liner.
- 4. Vertical and Horizontal Adjustable Drum Louver.
- 5. Fully Assembled
- 6. TDC Duct Connections Provided.
- 7. 3/8" Threaded Inserts for Mounting.
- 8. Engineered Curb and Duct Packages Available.