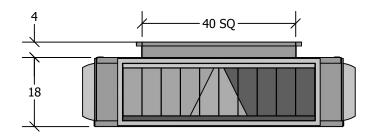

## **STANDARD FEATURES**

- 1. G-90 Galvanized Steel Construction.
- 2. Turning Vanes in Each Quadrant.
- 3. 1" 1-1/2 lb. Duct Liner.
- 4. Vertical and Horizontal Adjustable Drum Louver.
- 5. Fully Assembled
- 6. TDC Duct Connections Provided.
- 7. 3/8" Threaded Inserts for Mounting.
- 8. Engineered Curb and Duct Packages Available.