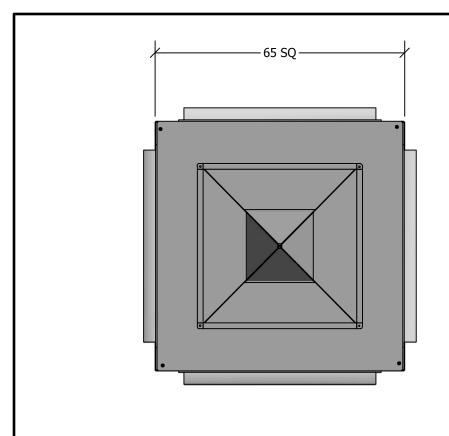

## **STANDARD FEATURES**

- 1. G-90 Galvanized Steel Construction.
- 2. Turning Vanes in Each Quadrant.
- 3. 1" 1-1/2 lb. Duct Liner.
- 4. Vertical and Horizontal Adjustable Drum Louver.
- 5. Fully Assembled
- 6. TDC Duct Connections Provided.
- 7. 3/8" Threaded Inserts for Mounting.
- 8. Engineered Curb and Duct Packages Available.