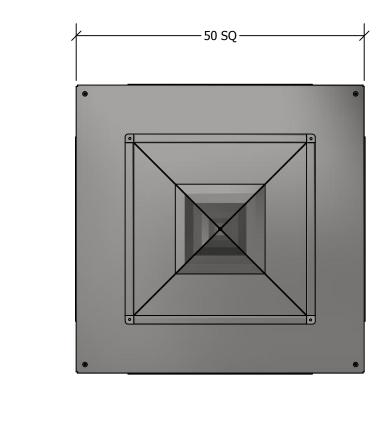

## VERTICAL FACE PLENUM DIFFUSER

## **STANDARD FEATURES**

- 1. G-90 Galvanized Steel Construction.
- 2. Turning Vanes in Each Quadrant.
- 3. 1" 1-1/2 lb. Duct Liner.
- 4. Vertical and Horizontal Adjustable Deflection Grilles.
- 5. Fully Assembled
- 6. TDC Duct Connections Provided.
- 7. 3/8" Threaded Inserts for Mounting.
- 8. Engineered Curb and Duct Packages Available.

|               | NOM CFM<br>8,000   | MODEL NO<br>VFPD 3016-20 | WEIGHT<br>100 LBS |
|---------------|--------------------|--------------------------|-------------------|
| 0° DEFLECTION |                    |                          |                   |
|               | THROW<br>86'       | P.D.<br>.12              | NC<br>32          |
|               | 22 1/2° DEFLECTION |                          |