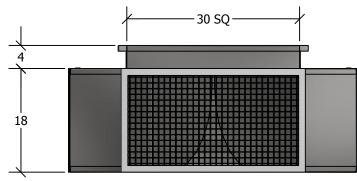

nections Provided.
- 7. 3/8" Threaded Inserts for Mounting.
- 8. Engineered Curb and Duct Packages Available.

|               | NOM CFM<br>8,000   | MODEL NO<br>VFPD 3016-20 | WEIGHT<br>100 LBS |
|---------------|--------------------|--------------------------|-------------------|
| 0° DEFLECTION |                    |                          |                   |
|               | THROW<br>86'       | P.D.<br>.12              | NC<br>32          |
|               | 22 1/2° DEFLECTION |                          |                   |
|               | THROW 68'          | P.D.<br>.18              | NC<br>31          |
|               | 45° DEFLECTION     |                          |                   |
|               | THROW<br>44'       | P.D.<br>.22              | NC<br>38          |



QTY TAG

JOB NAME

**CURBS PLUS, INC.** www.curbs-plus.com