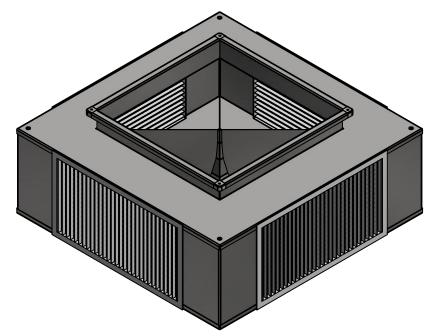

## VERTICAL FACE PLENUM DIFFUSER

## **STANDARD FEATURES**

- 1. G-90 Galvanized Steel Construction.
- 2. Turning Vanes in Each Quadrant.
- 3. 1" 1-1/2 lb. Duct Liner.
- 4. Vertical and Horizontal Adjustable Deflection Grilles.
- 5. Fully Assembled
- 6. TDC Duct Connections Provided.
- 7. 3/8" Threaded Inserts for Mounting.
- 8. Engineered Curb and Duct Packages Available.