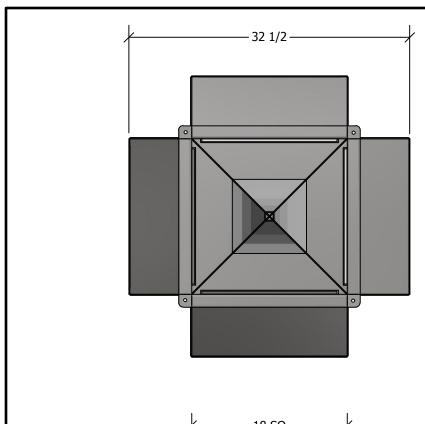

## SLANT FACE PLENUM DIFFUSER

## **STANDARD FEATURES**

- 1. G-90 Galvanized Steel Construction.
- 2. Turning Vanes in Each Quadrant.
- 3. 1" 1-1/2 lb. Duct Liner.
- 4. Vertical and Horizontal Adjustable Deflection Grilles.
- 5. Fully Assembled
- 6. TDC Duct Connections Provided.
- 7. Engineered Curb and Duct Packages Available.