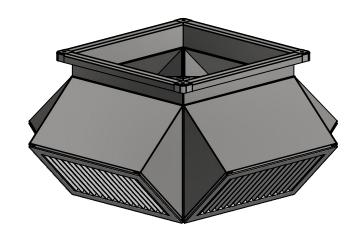

## SLANT FACE PLENUM DIFFUSER

## **STANDARD FEATURES**

- 1. G-90 Galvanized Steel Construction.
- 2. Turning Vanes in Each Quadrant.
- 3. 1" 1-1/2 lb. Duct Liner.
- 4. Vertical and Horizontal Adjustable Deflection Grilles.
- 5. Fully Assembled
- 6. TDC Duct Connections Provided.
- 7. Engineered Curb and Duct Packages Available.