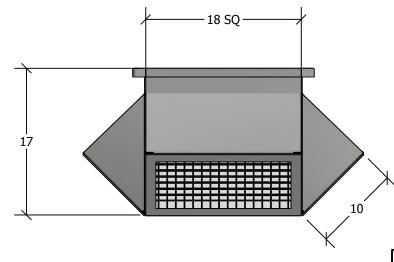

## SLANT FACE PLENUM DIFFUSER

## **STANDARD FEATURES**

- 1. G-90 Galvanized Steel Construction.
- 2. Turning Vanes in Each Quadrant.
- 3. 1" 1-1/2 lb. Duct Liner.
- 4. Vertical and Horizontal Adjustable Deflection Grilles.
- 5. Fully Assembled
- 6. TDC Duct Connections Provided.
- 7. Engineered Curb and Duct Packages Available.