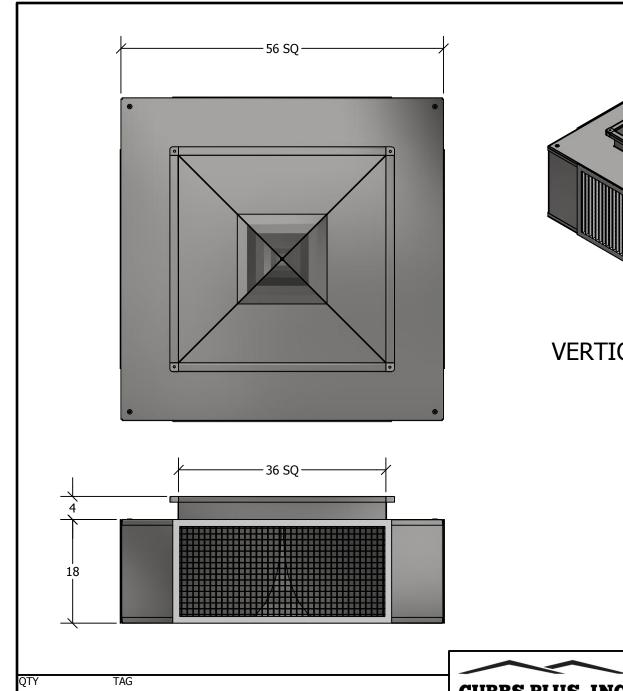

## VERTICAL FACE PLENUM DIFFUSER

## **STANDARD FEATURES**

- 1. G-90 Galvanized Steel Construction.
- 2. Turning Vanes in Each Quadrant.
- 3. 1" 1-1/2 lb. Duct Liner.
- 4. Vertical and Horizontal Adjustable Deflection Grilles.

- 5. Fully Assembled
- 6. TDC Duct Connections Provided.
- 7. 3/8" Threaded Inserts for Mounting.

8. Engineered Curb and Duct Packages Available.

| NOM CFM<br>10,000  | MODEL NO<br>VFPD 3616-25 | WEIGHT<br>110 LBS |
|--------------------|--------------------------|-------------------|
| 0° DEFLECTION      |                          |                   |
| THROW<br>94'       | P.D.<br>.12              | NC<br>32          |
| 22 1/2° DEFLECTION |                          |                   |
| THROW 74'          | P.D.<br>.12              | NC<br>32          |
| 45° DEFLECTION     |                          |                   |
| THROW 46'          | P.D.<br>.17              | NC<br>38          |