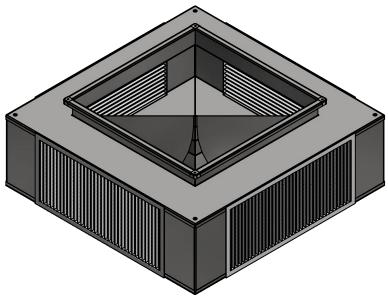

## VERTICAL FACE PLENUM DIFFUSER

## **STANDARD FEATURES**

- 1. G-90 Galvanized Steel Construction.
- 2. Turning Vanes in Each Quadrant.
- 3. 1" 1-1/2 lb. Duct Liner.
- 4. Vertical and Horizontal Adjustable Deflection Grilles.

- 5. Fully Assembled
- 6. TDC Duct Connections Provided.
- 7. 3/8" Threaded Inserts for Mounting.