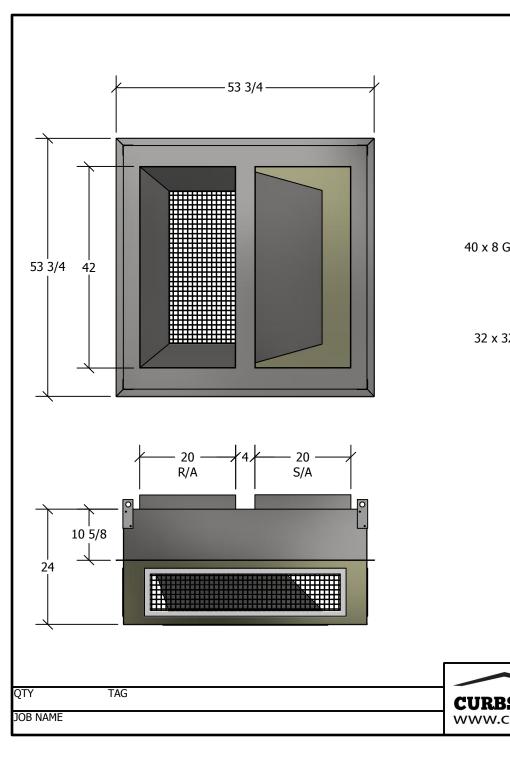

| NOM CFM          |      | MODEL NO |    |    | WEIGHT  |                    |
|------------------|------|----------|----|----|---------|--------------------|
| 6,000            |      | CDS15    |    |    | 160 LBS |                    |
| THROW<br>35'-68' | P.D. | .26      | NC | 24 |         | NECK VEL.<br>1,375 |