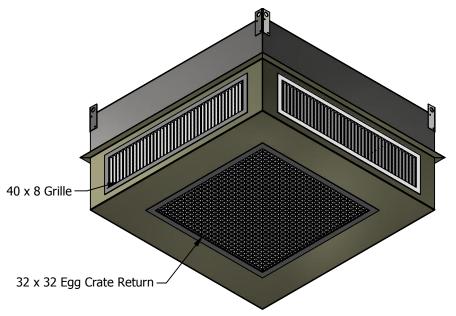

## Concentric Diffuser System

## **STANDARD FEATURES**

- 1. G-90 Galvanized Steel Construction.
- 2. 1" 1-1/2 lb. Duct Liner.
- 3. Double Deflection Diffuser.
- 4. Aluminum Egg Crate Return Grilles.
- 5. Exposed Surfaces Painted Off White Enamel.
- 6. Fully Assembled.
- 7. Designed for Lay In Ceiling Installation.
- 8. Engineered Curb and Duct Packages Available.