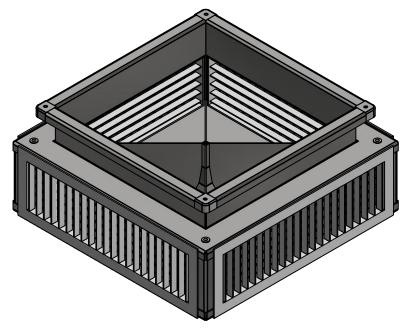

## LOW PROFILE PLENUM DIFFUSER

## **STANDARD FEATURES** 1. G-90 Galvanized Steel Construction. - 20 SQ -

- 2. Turning Vanes in Each Quadrant.
- 3. 1" 1-1/2 lb. Duct Liner.
- 4. Vertical and Horizontal Adjustable Deflection Grilles.
- 5. Fully Assembled
- 6. TDC Duct Connections Provided.
- 7. 3/8" Threaded Inserts for Mounting.
- 8. Engineered Curb and Duct Packages Available.