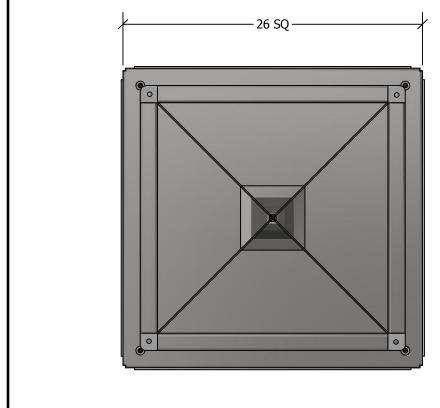

## **STANDARD FEATURES** 1. G-90 Galvanized Steel Construction. - 20 SQ -

- 2. Turning Vanes in Each Quadrant.
- 3. 1" 1-1/2 lb. Duct Liner.
- 4. Vertical and Horizontal Adjustable Deflection Grilles.
- 5. Fully Assembled
- 6. TDC Duct Connections Provided.
- 7. 3/8" Threaded Inserts for Mounting.
- 8. Engineered Curb and Duct Packages Available.