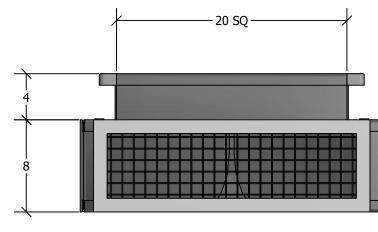

## **STANDARD FEATURES** 1. G-90 Galvanized Steel Construction. - 20 SQ -

- 2. Turning Vanes in Each Quadrant.
- 3. 1" 1-1/2 lb. Duct Liner.
- 4. Vertical and Horizontal Adjustable Deflection Grilles.
- 5. Fully Assembled
- 6. TDC Duct Connections Provided.
- 7. 3/8" Threaded Inserts for Mounting.
- 8. Engineered Curb and Duct Packages Available.