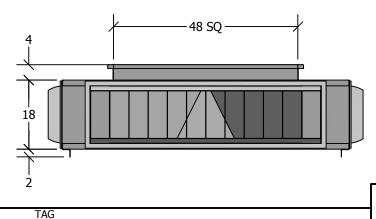

## DRUM LOUVER PLENUM-DIFFUSER

QTY

JOB NAME

## **STANDARD FEATURES**

- 1. G-90 Galvanized Steel Construction.
- 2. Turning Vanes in Each Quadrant.
- 3. 1" 1-1/2 lb. Duct Liner.
- 4. Vertical and Horizontal Adjustable Drum Louver.
- 5. Fully Assembled
- 6. TDC Duct Connections Provided.
- 7. Mounting Tabs.
- 8. Engineered Curb and Duct Packages Available.

| NOM CFM        | MODEL NO      | WEIGHT  |
|----------------|---------------|---------|
| 20,000         | DLPD 6015-50  | 360 LBS |
|                | 0° DEFLECTION |         |
| THROW          | P.D.          | NC      |
| 142'           | .115          | 29      |
| 30° DEFLECTION |               |         |
| THROW          | P.D.          | NC      |
| 89'            | .124          | 38      |