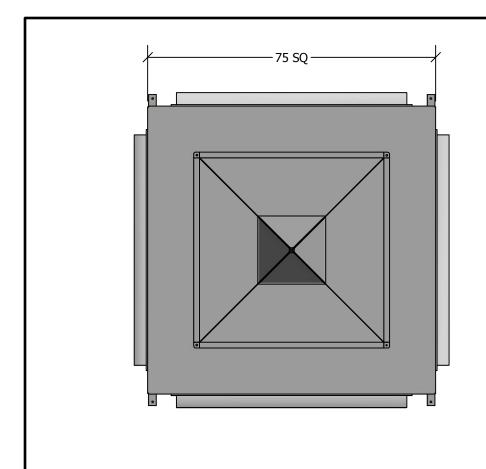

## DRUM LOUVER PLENUM-DIFFUSER

QTY

JOB NAME

## **STANDARD FEATURES**

- 1. G-90 Galvanized Steel Construction.
- 2. Turning Vanes in Each Quadrant.
- 3. 1" 1-1/2 lb. Duct Liner.
- 4. Vertical and Horizontal Adjustable Drum Louver.
- 5. Fully Assembled
- 6. TDC Duct Connections Provided.
- 7. Mounting Tabs.
- 8. Engineered Curb and Duct Packages Available.