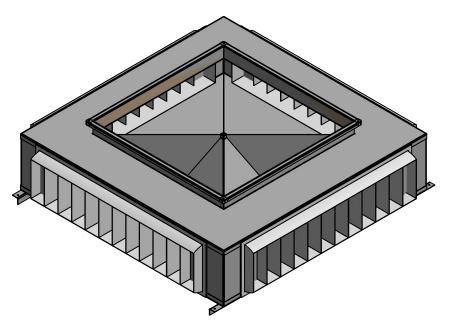

## DRUM LOUVER PLENUM-DIFFUSER

QTY

JOB NAME

## **STANDARD FEATURES**

- 1. G-90 Galvanized Steel Construction.
- 2. Turning Vanes in Each Quadrant.
- 3. 1" 1-1/2 lb. Duct Liner.
- 4. Vertical and Horizontal Adjustable Drum Louver.
- 5. Fully Assembled
- 6. TDC Duct Connections Provided.
- 7. Mounting Tabs.
- 8. Engineered Curb and Duct Packages Available.