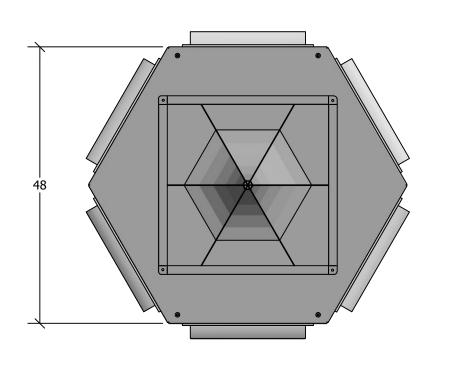

## **STANDARD FEATURES**

- 1. G-90 Galvanized Steel Construction.
- 2. Turning Vanes in Each Quadrant.
- 3. 1" 1-1/2 lb. Duct Liner.
- 4. Vertical and Horizontal Adjustable Drum Louver.
- 5. Fully Assembled
- 6. TDC Duct Connections Provided.
- 7. 3/8" Threaded Inserts for Mounting.
- 8. Engineered Curb and Duct Packages Available.