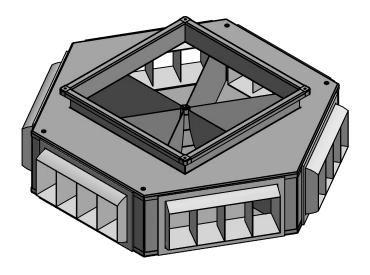

## DRUM LOUVER PLENUM-DIFFUSER

## **STANDARD FEATURES**

- 1. G-90 Galvanized Steel Construction.
- 2. Turning Vanes in Each Quadrant.
- 3. 1" 1-1/2 lb. Duct Liner.
- 4. Vertical and Horizontal Adjustable Drum Louver.
- 5. Fully Assembled
- 6. TDC Duct Connections Provided.
- 7. 3/8" Threaded Inserts for Mounting.
- 8. Engineered Curb and Duct Packages Available.