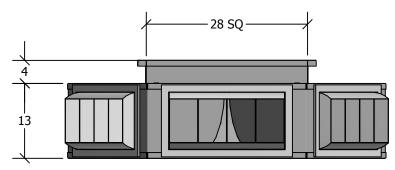

## **STANDARD FEATURES**

- 1. G-90 Galvanized Steel Construction.
- 2. Turning Vanes in Each Quadrant.
- 3. 1" 1-1/2 lb. Duct Liner.
- 4. Vertical and Horizontal Adjustable Drum Louver.
- 5. Fully Assembled
- 6. TDC Duct Connections Provided.
- 7. 3/8" Threaded Inserts for Mounting.
- 8. Engineered Curb and Duct Packages Available.