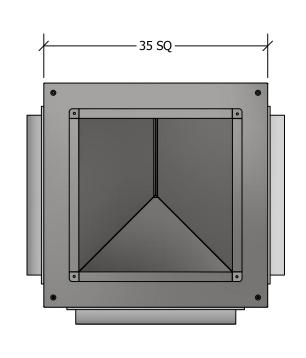

## **STANDARD FEATURES**

- 1. G-90 Galvanized Steel Construction.
- 2. Turning Vanes in Each Quadrant.
- 3. 1" 1-1/2 lb. Duct Liner.
- 4. Vertical and Horizontal Adjustable Drum Louver.
- 5. Fully Assembled
- 6. TDC Duct Connections Provided.
- 7. 3/8" Threaded Inserts for Mounting.
- 8. Engineered Curb and Duct Packages Available.