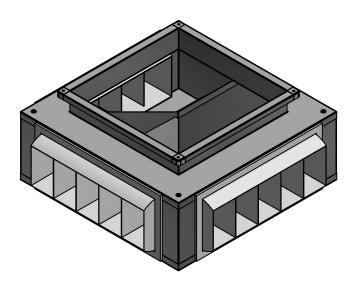

## **STANDARD FEATURES**

- 1. G-90 Galvanized Steel Construction.
- 2. Turning Vanes in Each Quadrant.
- 3. 1" 1-1/2 lb. Duct Liner.
- 4. Vertical and Horizontal Adjustable Drum Louver.
- 5. Fully Assembled
- 6. TDC Duct Connections Provided.
- 7. 3/8" Threaded Inserts for Mounting.
- 8. Engineered Curb and Duct Packages Available.