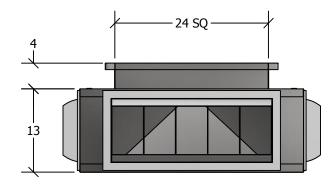

## **STANDARD FEATURES**

- 1. G-90 Galvanized Steel Construction.
- 2. Turning Vanes in Each Quadrant.
- 3. 1" 1-1/2 lb. Duct Liner.
- 4. Vertical and Horizontal Adjustable Drum Louver.
- 5. Fully Assembled
- 6. TDC Duct Connections Provided.
- 7. 3/8" Threaded Inserts for Mounting.
- 8. Engineered Curb and Duct Packages Available.