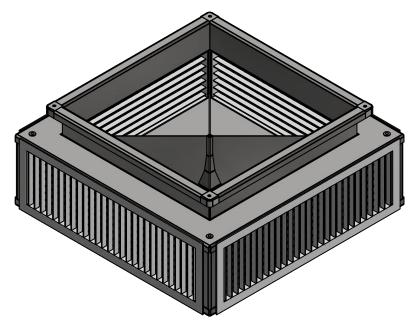

## LOW PROFILE PLENUM DIFFUSER

## STANDARD FEATURES

- 1. G-90 Galvanized Steel Construction.
- 2. Turning Vanes in Each Quadrant.
- 3. 1" 1-1/2 lb. Duct Liner.
- 4. Vertical and Horizontal Adjustable Deflection Grilles.
- 5. Fully Assembled
- 6. TDC Duct Connections Provided.
- 7. 3/8" Threaded Inserts for Mounting.
- 8. Engineered Curb and Duct Packages Available.

| NOM CFM<br>4,000   | MODEL NO<br>LPPD 2808-10 | WEIGHT<br>68 LBS |
|--------------------|--------------------------|------------------|
| 0° DEFLECTION      |                          |                  |
| THROW 60'          | P.D.<br>.10              | NC<br>30         |
| 22 1/2° DEFLECTION |                          |                  |
| THROW 48'          | P.D.<br>.12              | NC<br>30         |
| 45° DEFLECT