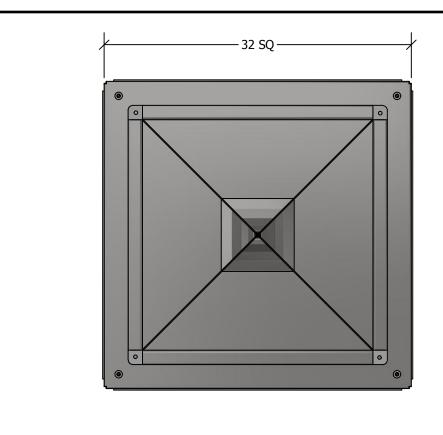

## LOW PROFILE PLENUM DIFFUSER

## STANDARD FEATURES

- 1. G-90 Galvanized Steel Construction.
- 2. Turning Vanes in Each Quadrant.
- 3. 1" 1-1/2 lb. Duct Liner.
- 4. Vertical and Horizontal Adjustable Deflection Grilles.
- 5. Fully Assembled
- 6. TDC Duct Connections Provided.
- 7. 3/8" Threaded Inserts for Mounting.
- 8. Engineered Curb and Duct Packages Available.

| NOM CFM<br>4,000   | MODEL NO<br>LPPD 2808-10 | WEIGHT<br>68 LBS |
|--------------------|--------------------------|------------------|
| 0° DEFLECTION      |                          |                  |
| THROW 60'          | P.D.<br>.10              | NC<br>30         |
| 22 1/2° DEFLECTION |                          |                  |
| THROW 48'          | P.D.<br>.12              | NC<br>30         |
| 45° DEFLE