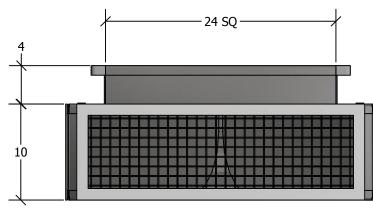

adrant.
- 3. 1" 1-1/2 lb. Duct Liner.
- 4. Vertical and Horizontal Adjustable Deflection Grilles.
- 5. Fully Assembled
- 6. TDC Duct Connections Provided.
- 7. 3/8" Threaded Inserts for Mounting.
- 8. Engineered Curb and Duct Packages Available.

| NOM CFM<br>4,000   | MODEL NO<br>LPPD 2808-10 | WEIGHT<br>68 LBS |
|--------------------|--------------------------|------------------|
| 0° DEFLECTION      |                          |                  |
| THROW 60'          | P.D.<br>.10              | NC<br>30         |
| 22 1/2° DEFLECTION |                          |                  |
| THROW 48'          | P.D.<br>.12              | NC<br>30         |
| 45° DEFLECTION     |                          |                  |
| THROW<br>30'       | P.D.<br>.18              | NC<br>35         |



QTY TAG

JOB NAME

**CURBS PLUS, INC.** www.curbs-plus.com