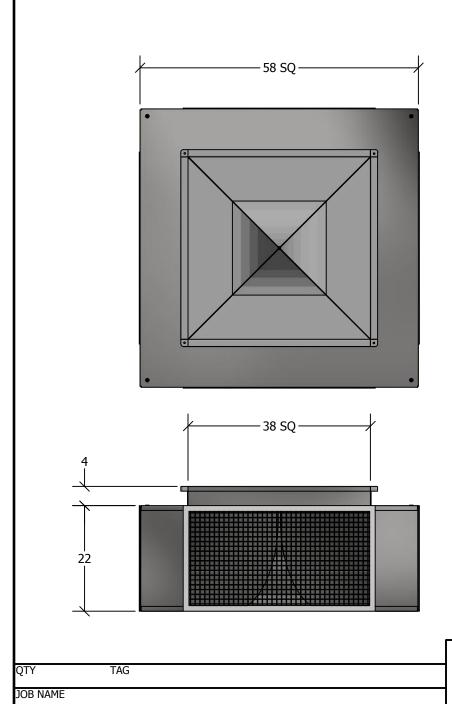

## VERTICAL FACE PLENUM DIFFUSER

## **STANDARD FEATURES**

- 1. G-90 Galvanized Steel Construction.
- 2. Turning Vanes in Each Quadrant.
- 3. 1" 1-1/2 lb. Duct Liner.
- 4. Vertical and Horizontal Adjustable Deflection Grilles.
- 5. Fully Assembled
- 6. TDC Duct Connections Provided.
- 7. 3/8" Threaded Inserts for Mounting.
- 8. Engineered Curb and Duct Packages Available.

| NOM CFM<br>16,000  | MODEL NO<br>VFPD 3820-40 | WEIGHT<br>128 LBS |
|--------------------|--------------------------|-------------------|
| 0° DEFLECTION      |                          |                   |
| THROW<br>105'      | P.D.<br>.14              | NC<br>33          |
| 22 1/2° DEFLECTION |                          |                   |
| THROW<br>86'       | P.D.<br>.14              | NC<br>34          |
| 45° DEFLECTION     |                          |                   |
| THROW 54'          | P.D.<br>.22              | NC<br>38          |