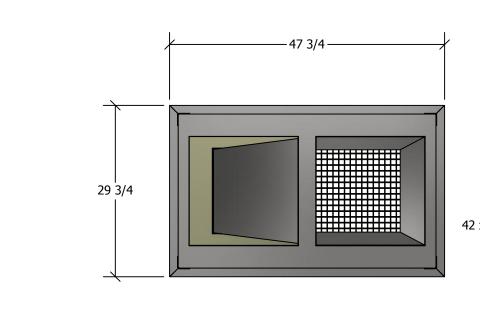

## **STANDARD FEATURES**

- 1. G-90 Galvanized Steel Construction.
- 2. 1" 1-1/2 lb. Duct Liner.
- 3. Double Deflection Diffuser.
- 4. Aluminum Egg Crate Return Grilles.
- 5. Exposed Surfaces Painted Off White Enamel.
- 6. Fully Assembled.
- 7. Designed for Lay In Ceiling Installation.
- 8. Engineered Curb and Duct Packages Available.