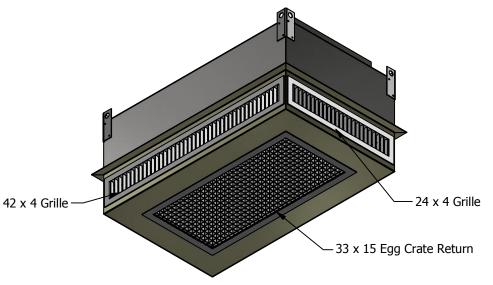

## **STANDARD FEATURES**

- 1. G-90 Galvanized Steel Construction.
- 2. 1" 1-1/2 lb. Duct Liner.
- 3. Double Deflection Diffuser.
- 4. Aluminum Egg Crate Return Grilles.
- 5. Exposed Surfaces Painted Off White Enamel.
- 6. Fully Assembled.
- 7. Designed for Lay In Ceiling Installation.
- 8. Engineered Curb and Duct Packages Available.