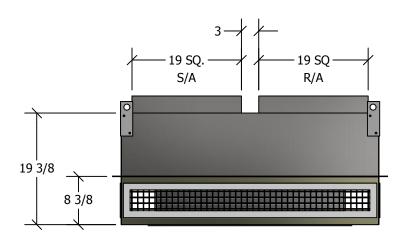

## **STANDARD FEATURES**

- 1. G-90 Galvanized Steel Construction.
- 2. 1" 1-1/2 lb. Duct Liner.
- 3. Double Deflection Diffuser.
- 4. Aluminum Egg Crate Return Grilles.
- 5. Exposed Surfaces Painted Off White Enamel.
- 6. Fully Assembled.
- 7. Designed for Lay In Ceiling Installation.
- 8. Engineered Curb and Duct Packages Available.