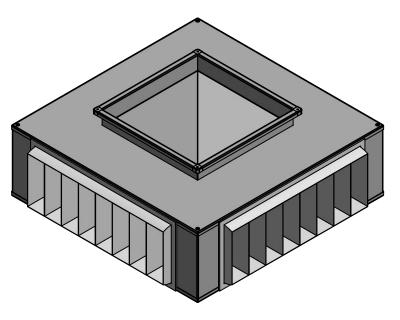

## **STANDARD FEATURES**

- 1. G-90 Galvanized Steel Construction.
- 2. Turning Vanes in Each Quadrant.
- 3. 1" 1-1/2 lb. Duct Liner.
- 4. Vertical and Horizontal Adjustable Drum Louver.
- 5. Fully Assembled
- 6. TDC Duct Connections Provided.
- 7. 3/8" Threaded Inserts for Mounting.
- 8. Engineered Curb and Duct Packages Available.