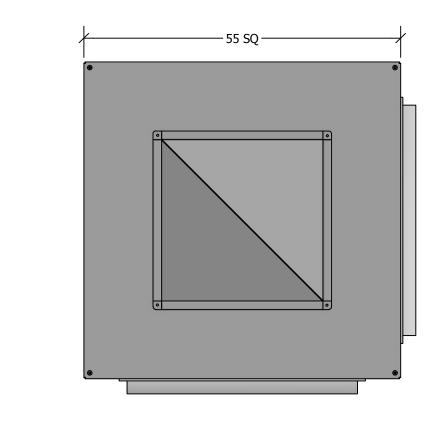

## **STANDARD FEATURES**

- 1. G-90 Galvanized Steel Construction.
- 2. Turning Vanes in Each Quadrant.
- 3. 1" 1-1/2 lb. Duct Liner.
- 4. Vertical and Horizontal Adjustable Drum Louver.
- 5. Fully Assembled
- 6. TDC Duct Connections Provided.
- 7. 3/8" Threaded Inserts for Mounting.
- 8. Engineered Curb and Duct Packages Available.