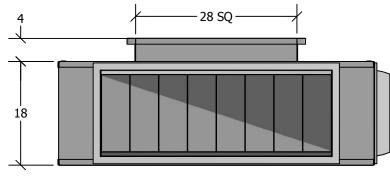

## **STANDARD FEATURES**

- 1. G-90 Galvanized Steel Construction.
- 2. Turning Vanes in Each Quadrant.
- 3. 1" 1-1/2 lb. Duct Liner.
- 4. Vertical and Horizontal Adjustable Drum Louver.
- 5. Fully Assembled
- 6. TDC Duct Connections Provided.
- 7. 3/8" Threaded Inserts for Mounting.
- 8. Engineered Curb and Duct Packages Available.