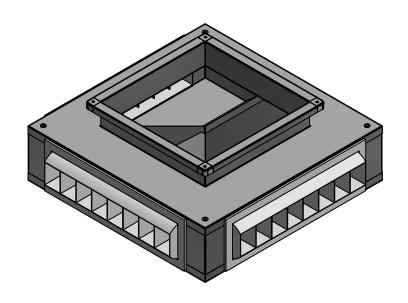

## **STANDARD FEATURES**

- 1. G-90 Galvanized Steel Construction.
- 2. Turning Vanes in Each Quadrant.
- 3. 1" 1-1/2 lb. Duct Liner.
- 4. Vertical and Horizontal Adjustable Drum Louver.
- 5. Fully Assembled
- 6. TDC Duct Connections Provided.
- 7. 3/8" Threaded Inserts for Mounting.
- 8. Engineered Curb and Duct Packages Available.