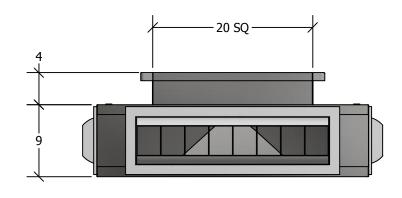

## **STANDARD FEATURES**

- 1. G-90 Galvanized Steel Construction.
- 2. Turning Vanes in Each Quadrant.
- 3. 1" 1-1/2 lb. Duct Liner.
- 4. Vertical and Horizontal Adjustable Drum Louver.
- 5. Fully Assembled
- 6. TDC Duct Connections Provided.
- 7. 3/8" Threaded Inserts for Mounting.
- 8. Engineered Curb and Duct Packages Available.

| NOM CFM        | MODEL NO       | WEIGHT |
|----------------|----------------|--------|
| 2,000/2,400    | DLPD3 2406-5/6 | 92 LBS |
| 0° DEFLECTION  |                |        |
| THROW          | P.D.           | NC     |
| 41-72          | .334           | 38     |
| 30° DEFLECTION |                |        |
| THROW          | P.D.           | NC     |
| 29-50          | .6012          | 46     |