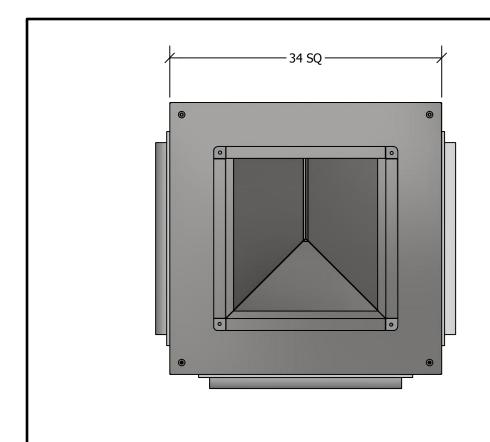

## **STANDARD FEATURES**

- 1. G-90 Galvanized Steel Construction.
- 2. Turning Vanes in Each Quadrant.
- 3. 1" 1-1/2 lb. Duct Liner.
- 4. Vertical and Horizontal Adjustable Drum Louver.
- 5. Fully Assembled
- 6. TDC Duct Connections Provided.
- 7. 3/8" Threaded Inserts for Mounting.
- 8. Engineered Curb and Duct Packages Available.

| NOM CFM        | MODEL NO       | WEIGHT |
|----------------|----------------|--------|
| 2,000/2,400    | DLPD3 2406-5/6 | 92 LBS |
| 0° DEFLECTION  |                |        |
| THROW          | P.D.           | NC     |
| 41-72          | .334           | 38     |
| 30° DEFLECTION |                |        |
| THROW          | P.D.           | NC     |
| 29-50          | .6012          | 46     |