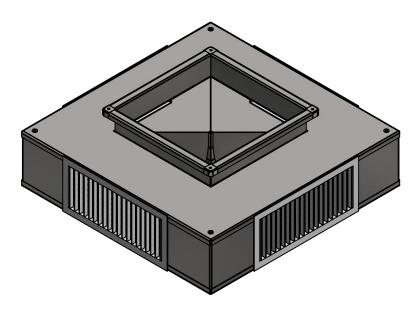

## VERTICAL FACE PLENUM DIFFUSER

## **STANDARD FEATURES**

- 1. G-90 Galvanized Steel Construction.
- 2. Turning Vanes in Each Quadrant.
- 3. 1" 1-1/2 lb. Duct Liner.
- 4. Vertical and Horizontal Adjustable Deflection Grilles.
- 5. Fully Assembled
- 6. TDC Duct Connections Provided.
- 7. 3/8" Threaded Inserts for Mounting.
- 8. Engineered Curb and Duct Packages Available.

| NOM CFM            | MODEL NO        | WEIGHT |
|--------------------|-----------------|--------|
| 2,000-3,000        | VFPD 2008-5-7.5 | 55 LBS |
| 0° DEFLECTION      |                 |        |
| THROW              | P.D.            | NC     |
| 31-35              | .06108          | 12-17  |
| 22 1/2° DEFLECTION |                 |        |
| THROW              | P.D.            | NC     |
| 22-25