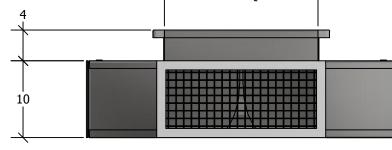

cal and Horizontal Adjustable Deflection Grilles.
- 5. Fully Assembled
- 6. TDC Duct Connections Provided.
- 7. 3/8" Threaded Inserts for Mounting.
- 8. Engineered Curb and Duct Packages Available.

| NOM CFM            | MODEL NO        | WEIGHT |
|--------------------|-----------------|--------|
| 2,000-3,000        | VFPD 2008-5-7.5 | 55 LBS |
| 0° DEFLECTION      |                 |        |
| THROW              | P.D.            | NC     |
| 31-35              | .06108          | 12-17  |
| 22 1/2° DEFLECTION |                 |        |
| THROW              | P.D.            | NC     |
| 22-25              | .0814           | 16-23  |
| 45° DEFLECTION     |                 |        |
| THROW              | P.D.            | NC     |
| 16-20              | .112            | 22-32  |



QTY TAG

Job name

**CURBS PLUS, INC.** www.curbs-plus.com