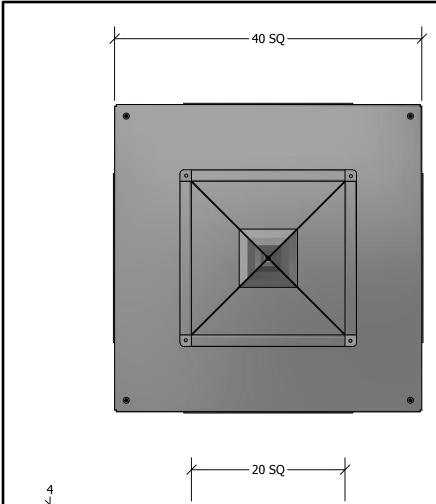

## VERTICAL FACE PLENUM DIFFUSER

## **STANDARD FEATURES**

- 1. G-90 Galvanized Steel Construction.
- 2. Turning Vanes in Each Quadrant.
- 3. 1" 1-1/2 lb. Duct Liner.
- 4. Vertical and Horizontal Adjustable Deflection Grilles.
- 5. Fully Assembled
- 6. TDC Duct Connections Provided.
- 7. 3/8" Threaded Inserts for Mounting.
- 8. Engineered Curb and Duct Packages Available.

| NOM CFM            | MODEL NO        | WEIGHT |
|--------------------|-----------------|--------|
| 2,000-3,000        | VFPD 2008-5-7.5 | 55 LBS |
| 0° DEFLECTION      |                 |        |
| THROW              | P.D.            | NC     |
| 31-35              | .06108          | 12-17  |
| 22 1/2° DEFLECTION |                 |        |
| THROW              | P.D.            | NC     |
| 22-25