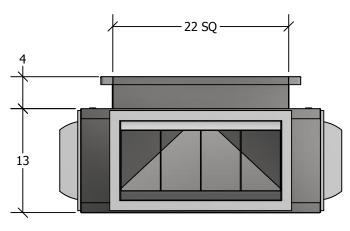

## DRUM LOUVER PLENUM-DIFFUSER

QTY

JOB NAME

TAG

## **STANDARD FEATURES**

- 1. G-90 Galvanized Steel Construction.
- 2. Turning Vanes in Each Quadrant.
- 3. 1" 1-1/2 lb. Duct Liner.
- 4. Vertical and Horizontal Adjustable Drum Louver.
- 5. Fully Assembled
- 6. TDC Duct Connections Provided.
- 7. 3/8" Threaded Inserts for Mounting.
- 8. Engineered Curb and Duct Packages Available.