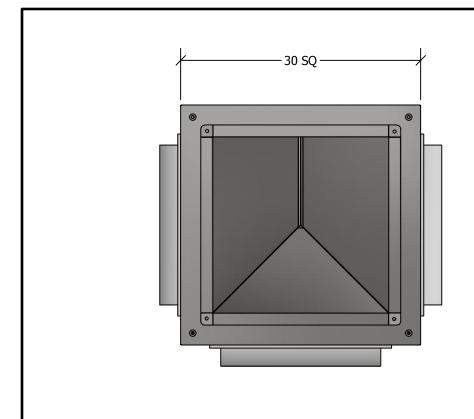

## DRUM LOUVER PLENUM-DIFFUSER

QTY

JOB NAME

TAG

## **STANDARD FEATURES**

- 1. G-90 Galvanized Steel Construction.
- 2. Turning Vanes in Each Quadrant.
- 3. 1" 1-1/2 lb. Duct Liner.
- 4. Vertical and Horizontal Adjustable Drum Louver.
- 5. Fully Assembled
- 6. TDC Duct Connections Provided.
- 7. 3/8" Threaded Inserts for Mounting.
- 8. Engineered Curb and Duct Packages Available.