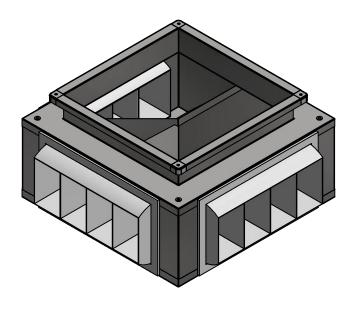

## DRUM LOUVER PLENUM-DIFFUSER

QTY

JOB NAME

TAG

## **STANDARD FEATURES**

- 1. G-90 Galvanized Steel Construction.
- 2. Turning Vanes in Each Quadrant.
- 3. 1" 1-1/2 lb. Duct Liner.
- 4. Vertical and Horizontal Adjustable Drum Louver.
- 5. Fully Assembled
- 6. TDC Duct Connections Provided.
- 7. 3/8" Threaded Inserts for Mounting.
- 8. Engineered Curb and Duct Packages Available.