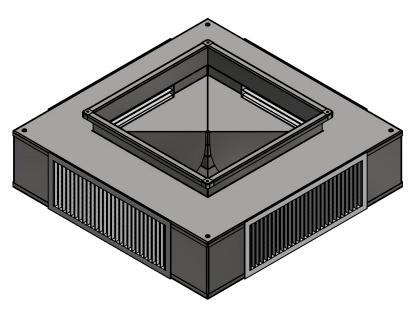

## VERTICAL FACE PLENUM DIFFUSER

## **STANDARD FEATURES**

- 1. G-90 Galvanized Steel Construction.
- 2. Turning Vanes in Each Quadrant.
- 3. 1" 1-1/2 lb. Duct Liner.
- 4. Vertical and Horizontal Adjustable Deflection Grilles.
- 5. Fully Assembled
- 6. TDC Duct Connections Provided.
- 7. 3/8" Threaded Inserts for Mounting.
- 8. Engineered Curb and Duct Packages Available.