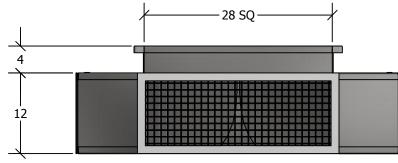

| NOM CFM<br>6,000   | MODEL NO<br>VFPD 2810-15 | WEIGHT<br>76 LBS |
|--------------------|--------------------------|------------------|
| 0° DEFLECTION      |                          |                  |
| THROW 70'          | P.D.<br>.13              | NC<br>30         |
| 22 1/2° DEFLECTION |                          |                  |
| THROW 56'          | P.D.<br>.19              | NC<br>32         |
| 45° DEFLECTION     |                          |                  |
| THROW<br>36'       | P.D.<br>.24              | NC<br>39         |