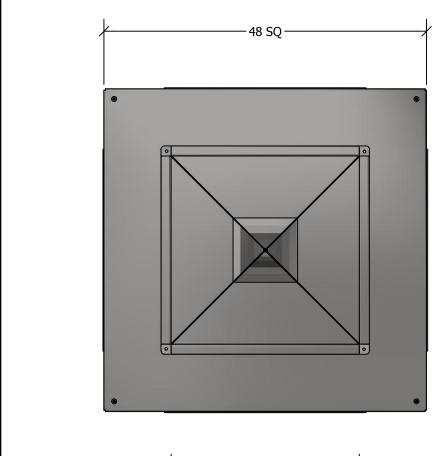

## VERTICAL FACE PLENUM DIFFUSER

## **STANDARD FEATURES**

- 1. G-90 Galvanized Steel Construction.
- 2. Turning Vanes in Each Quadrant.
- 3. 1" 1-1/2 lb. Duct Liner.
- 4. Vertical and Horizontal Adjustable Deflection Grilles.
- 5. Fully Assembled
- 6. TDC Duct Connections Provided.
- 7. 3/8" Threaded Inserts for Mounting.
- 8. Engineered Curb and Duct Packages Available.