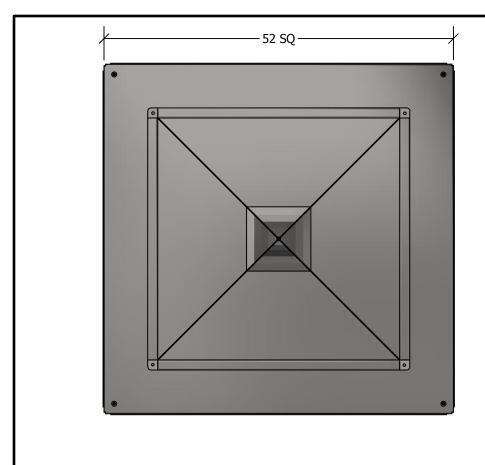

## LOW PROFILE PLENUM DIFFUSER

## **STANDARD FEATURES**

- 1. G-90 Galvanized Steel Construction.
- 2. Turning Vanes in Each Quadrant.
- 3. 1" 1-1/2 lb. Duct Liner.
- 4. Vertical and Horizontal Adjustable Deflection Grilles.
- 5. Fully Assembled
- 6. TDC Duct Connections Provided.
- 7. 3/8" Treaded Inserts for Mounting.
- 8. Engineered Curb and Duct Packages Available.