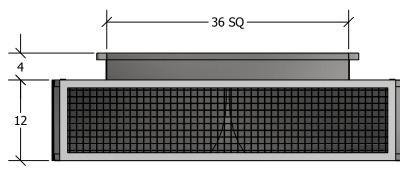

| NOM CFM            | MODEL NO     | WEIGHT  |
|--------------------|--------------|---------|
| 10,000             | LPPD 4810-25 | 120 LBS |
| 0° DEFLECTION      |              |         |
| THROW              | P.D.         | NC      |
| 90'                | .10          | 32      |
| 22 1/2° DEFLECTION |              |         |
| THROW              | P.D.         | NC      |
| 72'                | .11          | 34      |
| 45° DEFLECTION     |              |         |
| THROW              | P.D.         | NC      |
| 48'                | .20          | 36      |