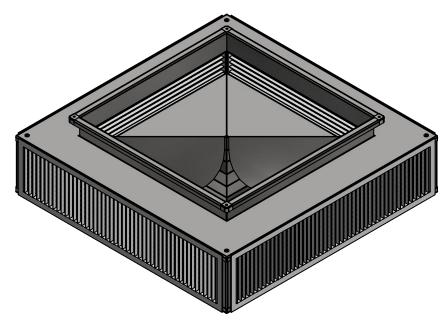

## LOW PROFILE PLENUM DIFFUSER

## **STANDARD FEATURES**

- 1. G-90 Galvanized Steel Construction.
- 2. Turning Vanes in Each Quadrant.
- 3. 1" 1-1/2 lb. Duct Liner.
- 4. Vertical and Horizontal Adjustable Deflection Grilles.
- 5. Fully Assembled
- 6. TDC Duct Connections Provided.
- 7. 3/8" Treaded Inserts for Mounting.
- 8. Engineered Curb and Duct Packages Available.