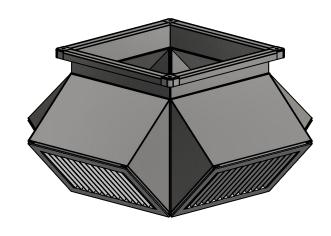

## SLANT FACE PLENUM DIFFUSER

QTY

JOB NAME

TAG

## **STANDARD FEATURES**

- 1. G-90 Galvanized Steel Construction.
- 2. Turning Vanes in Each Quadrant.
- 3. 1" 1-1/2 lb. Duct Liner.
- 4. Vertical and Horizontal Adjustable Deflection Grilles.
- 5. Fully Assembled
- 6. TDC Duct Connections Provided.
- 7. Engineered Curb and Duct Packages Available