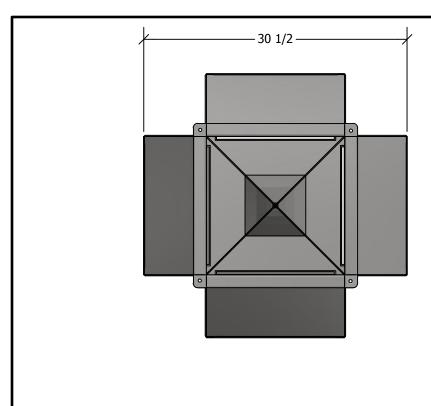

## SLANT FACE PLENUM DIFFUSER

QTY

JOB NAME

TAG

| NOM CFM<br>2,000   | SFPD 1408-5 | WEIGHT<br>33 LBS |
|--------------------|-------------|------------------|
| 0° DEFLECTION      |             |                  |
| THROW 41'          | P.D.<br>.13 | NC<br>29         |
| 22 1/2° DEFLECTION |             |                  |
| THROW<br>32'       | P.D.<br>.14 | NC<br>30         |
| 45° DEFLECTION     |             |                  |
| THROW<br>19'       | P.D.<br>.21 | NC<br>36         |