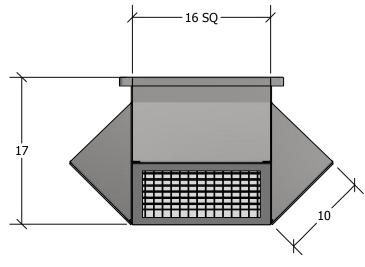

## SLANT FACE PLENUM DIFFUSER

QTY

JOB NAME

TAG

| NOM CFM<br>2,000   | SFPD 1408-5 | WEIGHT<br>33 LBS |
|--------------------|-------------|------------------|
| 0° DEFLECTION      |             |                  |
| THROW 41'          | P.D.<br>.13 | NC<br>29         |
| 22 1/2° DEFLECTION |             |                  |
| THROW<br>32'       | P.D.<br>.14 | NC<br>30         |
| 45° DEFLECTION     |             |                  |
| THROW<br>19'       | P.D.<br>.21 | NC<br>36         |