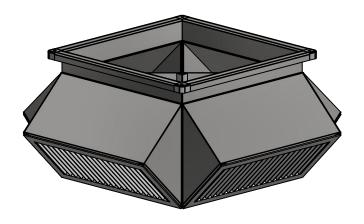

## SLANT FACE PLENUM DIFFUSER

QTY

JOB NAME

TAG

## **STANDARD FEATURES**

- 1. G-90 Galvanized Steel Construction.
- 2. Turning Vanes in Each Quadrant.
- 3. 1" 1-1/2 lb. Duct Liner.
- 4. Vertical and Horizontal Adjustable Deflection Grilles.
- 5. Fully Assembled
- 6. TDC Duct Connections Provided.
- 7. Engineered Curb and Duct Packages Available.