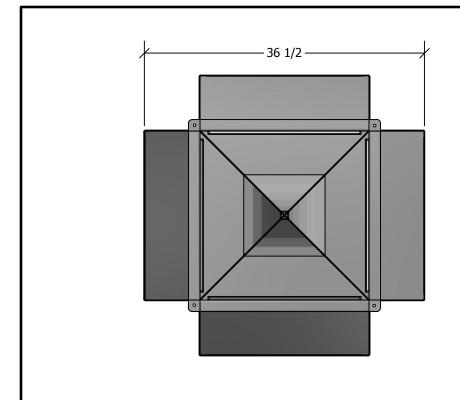

## SLANT FACE PLENUM DIFFUSER



QTY

JOB NAME

TAG

## **STANDARD FEATURES**

- 1. G-90 Galvanized Steel Construction.
- 2. Turning Vanes in Each Quadrant.
- 3. 1" 1-1/2 lb. Duct Liner.
- 4. Vertical and Horizontal Adjustable Deflection Grilles.
- 5. Fully Assembled
- 6. TDC Duct Connections Provided.
- 7. Engineered Curb and Duct Packages Available.

| NOM CFM<br>3,000   | MODEL NO<br>SFPD 2008-7.5 | WEIGHT<br>43 LBS |
|--------------------|---------------------------|------------------|
| 0° DEFLECTION      |                           |                  |
| THROW<br>49'       | P.D.<br>.11               | NC<br>26         |
| 22 1/2° DEFLECTION |                           |                  |
| THROW<br>39'       | P.D.<br>.12               | NC<br>27         |
| 45° DEFLECTION