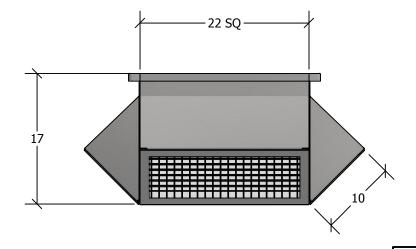

## SLANT FACE PLENUM DIFFUSER

QTY

JOB NAME

TAG

| NOM CFM<br>3,000   | MODEL NO<br>SFPD 2008-7.5 | WEIGHT<br>43 LBS |
|--------------------|---------------------------|------------------|
| 0° DEFLECTION      |                           |                  |
| THROW<br>49'       | P.D.<br>.11               | NC<br>26         |
| 22 1/2° DEFLECTION |                           |                  |
| THROW<br>39'       | P.D.<br>.12               | NC<br>27         |
| 45° DEFLECTION     |                           |                  |
| THROW 22'          | P.D.<br>.17               | NC<br>33         |